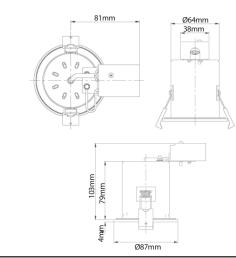

# **GU10** Fire Rated Shower Light

# Specification:

Voltage: 240V Finish: White and Chrome IP Rating: IP65 Cut Out Size: 75mm Fire Rated: Yes

\*Lamps not included - purchase separately

### **Product code:**

SE30034W0 - GU10 Fire Rated Shower Light - White SE30042W0 - GU10 Fire Rated Shower Light - Chrome

# **Dimensions:**



# **Key Selling Points:**

- Fire rated fitting up to 90 minutes fire rated. This fitting has been tested and proved to maintain the integrity of the surface in which it is fit. The fitting will expand if heated above a certain temperature and fill any gaps around it containing fire.
- IP65 rated fitting, suitable for use in zones 1 & 2 of the bathoom
- GU10 fitting. Runs at 240V so no external transformer or driver is required.
- Part B/C/E compliant.
- Available in a choice of 2 finishes; chrome or white.
- Choose the fitting you require in the desired finish, then select the LED lamp you'd like, choosing from warm white or cool white LED.
- The fitting is suitable for use above a shower cubical or bath.