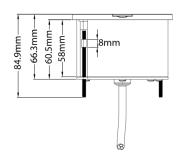

#### **Specification:**

**Voltage: 220-240V** 

Cable Length: 1.5m with 13A plug attached

Finish: Stainless Steel

**Length:** 85mm **Width:** 102mm **Cut out size:** 96mm

**Please note**: if charging a Smart device with a high mA requirement, please only charge one item at any

#### **Dimensions: (mm)**