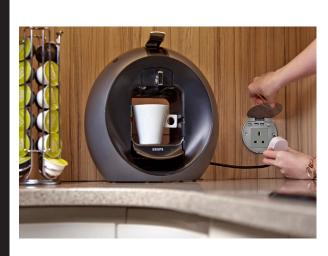

### **Key Selling Points:**

- The perfect discreet single socket power solution, perfect if you have minimal void space available below the worktop.
- Two USB ports for mobile phone & iPod charging.
- Stainless steel finish top for a high quality finish.
- Alternatively use this product in the side panel of an island.
- The lip of the product which sits on top of the work surface is only 5mm neat finish.
- The depth of the steel lid itself is only 1mm.
- The hinged lid is magnetised and simply lifts up. The lid will remain upright until closed if mounted in a worktop.
- Illuminated red power icon provides a means of indicating whether there is power being supplied to the product.
- Suitable for use in kitchens, bedrooms or home office.