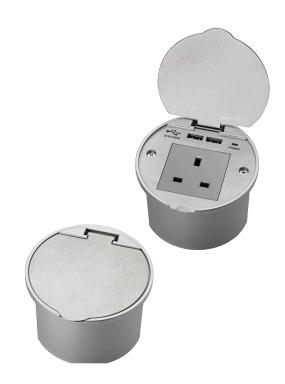

## SensioPower R Recessed Power Socket & USB

### **Key Selling Points:**

- The perfect discreet single socket power solution, perfect if you have minimal void space available below the worktop.
- Two USB ports for mobile phone & iPod charging.
- Stainless steel finish top for a high quality finish.
- Alternatively use this product in the side panel of an island.
- The lip of the product which sits on top of the work surface is only 5mm neat finish.
- The depth of the steel lid itself is only 1mm.
- The hinged lid is magnetised and simply lifts up. The lid will remain upright until closed if mounted in a worktop.
- Illuminated red power icon provides a means of indicating whether there is power being supplied to the product.
- Suitable for use in kitchens, bedrooms or home office.