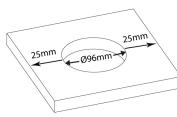

#### **Specification:**

**Voltage: 220-240V** 

Cable Length: 1.5m with 13A plug attached

Finish: Stainless Steel

**Length:** 85mm **Width:** 102mm **Cut out size:** 96mm

**Please note**: if charging a Smart device with a high mA requirement, please only charge one item at any

#### **Dimensions: (mm)**