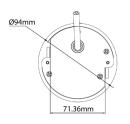

#### **Specification:**

**Voltage: 220-240V** 

Cable Length: 1.5m with 13A plug attached

Finish: Stainless Steel

**Length:** 85mm **Width:** 102mm **Cut out size:** 96mm

**Please note**: if charging a Smart device with a high mA requirement, please only charge one item at any

#### **Dimensions: (mm)**