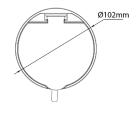

#### **Specification:**

**Voltage: 220-240V** 

Cable Length: 1.5m with 13A plug attached

Finish: Stainless Steel

**Length:** 85mm **Width:** 102mm **Cut out size:** 96mm

**Please note**: if charging a Smart device with a high mA requirement, please only charge one item at any