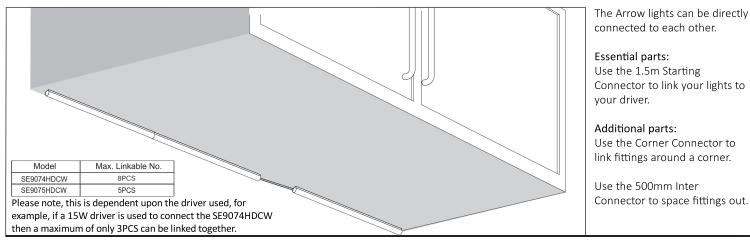

If installing a single fitting, attach the end cap to one end of the light (i). At the other end, that will connect to the driver, attach the 1.5m Starting Connector (ii).

If installing multiple fittings, attach the end cap to one end of the first light fitting (i). At the other end, either directly connect to the next fitting, or using the 500mm Inter Connector, link to the next fitting (ii). Continue until the last fitting and then attach the 1.5m Starting Connector (iii).