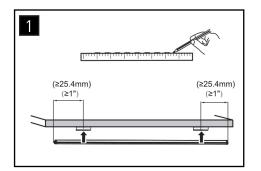

### Installation

Measure the distance and mark the desired position of the mounting brackets, ensuring they will hold the length of the light fitting. Some guidance is shown above.

Using the screws, fix the mounting brackets to the marked positioning. Ensuring allignment is correct - as shown above.