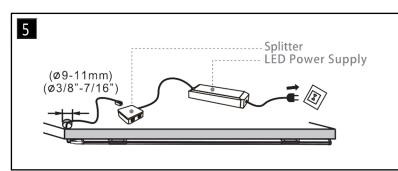

Secure the lights into the mounting brackets by firmly pressing upwards. Next, drill a hole between 9-11mm in your cabinet in order for the starting connector wire to be fed through to the driver. Connect this wire to the driver. The driver can then be connected to the 13 Amp plug (shown above).