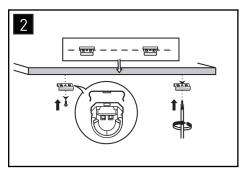

### Installation

Measure the distance and mark the desired position of the mounting brackets, ensuring they will hold the length of the light fitting. Some guidance is shown above.

Using the screws, fix the mounting brackets to the marked positioning. Ensuring allignment is correct - as shown above.

Secure the lights into the mounting brackets by firmly pressing upwards. Next, drill a hole between 9-11mm in your cabinet in order for the starting connector wire to be fed through to the driver. Connect this wire to the driver. The driver can then be connected to the 13 Amp plug (shown above).