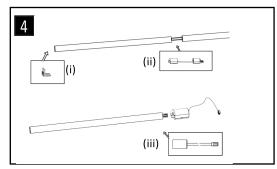

If installing a single fitting, attach the end cap to one end of the light (i). At the other end, that will connect to the driver, attach the 1.5m Starting Connector (ii).

If installing multiple fittings, attach the end cap to one end of the first light fitting (i). At the other end, either directly connect to the next fitting, or using the 500mm Inter Connector, link to the next fitting (ii). Continue until the last fitting and then attach the 1.5m Starting Connector (iii).