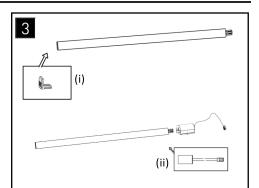

If installing a single fitting, attach the end cap to one end of the light (i). At the other end, that will connect to the driver, attach the 1.5m Starting Connector (ii).

If installing multiple fittings, attach the end cap to one end of the first light fitting (i). At the other end, either directly connect to the next fitting, or using the 500mm Inter Connector, link to the next fitting (ii). Continue until the last fitting and then attach the 1.5m Starting Connector (iii).