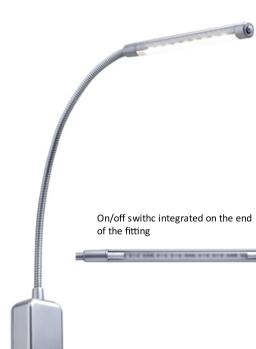

## **Key Selling Points:**

- The long head of the lamp and 140 degree beam angle allows for greater dispersion of the light.

- Built-in driver for ultimate ease of installation.
- The 350mm flexible arm makes it simple to adjust the position of the light.
  The fitting has a small push switch on the end of the light head, making it simple to switch the light on/off as required.
- Extremely low energy consumption. Each fitting runs at only 1.6W.
- Quick and simple to install. Either hard-wire or connect to a 3-pin plug top and connect directly to the mains supply with no need for an external driver.