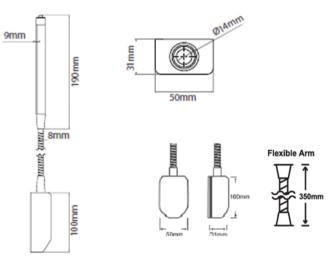

### Dimensions: (mm/inches)

## **Key Selling Points:**

- The long head of the lamp and 140 degree beam angle allows for greater dispersion of the light.

- Built-in driver for ultimate ease of installation.
- The 350mm flexible arm makes it simple to adjust the position of the light.
  The fitting has a small push switch on the end of the light head, making it simple to switch the light on/off as required.
- Extremely low energy consumption. Each fitting runs at only 1.6W.
- Quick and simple to install. Either hard-wire or connect to a 3-pin plug top and connect directly to the mains supply with no need for an external driver.