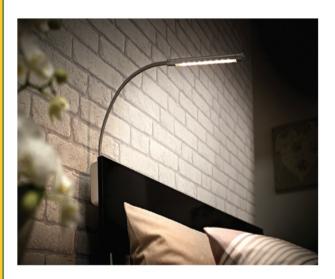

# FLECTO LED Reading Light

## **Key Selling Points:**

- The long head of the lamp and 140 degree beam angle allows for greater dispersion of the light.

- Built-in driver for ultimate ease of installation.
- The 350mm flexible arm makes it simple to adjust the position of the light.
  The fitting has a small push switch on the end of the light head, making it simple to switch the light on/off as required.
- Extremely low energy consumption. Each fitting runs at only 1.6W.
- Quick and simple to install. Either hard-wire or connect to a 3-pin plug top and connect directly to the mains supply with no need for an external driver.