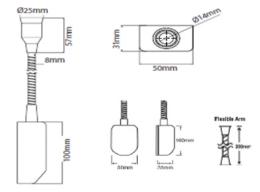

## Dimensions: (mm/inches)

### Specification:

Watttage: 1.7W

Kelvin: Cool White (5000K)

Bean Angle: 10° Finish: Aluminium LED Qty: 1 Lumens: 66 lm Cable Length: 1.5m