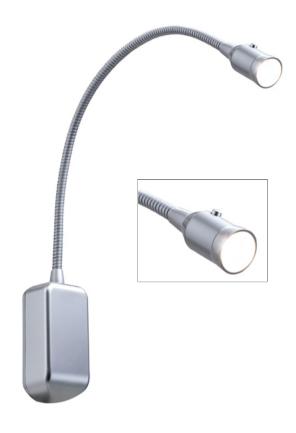

# OPUS LED Reading Light

## **Key Selling Points:**

- The brightest of the Sensio reading light range; high powered LED.
- Built-in driver for ultimate ease of installation.
- The 350mm flexible arm makes it simple to adjust the position of the light.
- The fitting has a small push switch on the top of the light head, making it simple to switch the light on/off as required.
- Low energy consumption. Each fitting runs at only 1.7W.
- The 10 degree beam angle means the light source is very direct.
- The small size of the light head makes for a discreet, powerful task light.
- Quick and simple to install. Either hard-wire or connect to a 3-pin plug top and connect directly to the mains supply no need for an external driver.