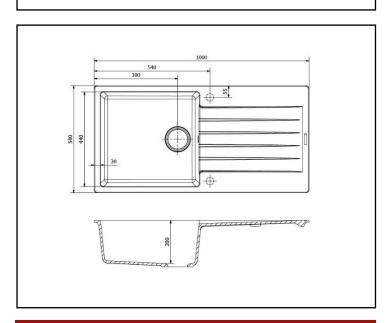

| DIMENSIONS            |              |  |
|-----------------------|--------------|--|
| Product               | 1000 x 500 x |  |
| Dimensions            | 200mm        |  |
| Product Weight        | 22KG         |  |
| <b>Box Dimensions</b> | 1100 x 590 x |  |
|                       | 275mm        |  |
| Packed Weight         | 24KG         |  |