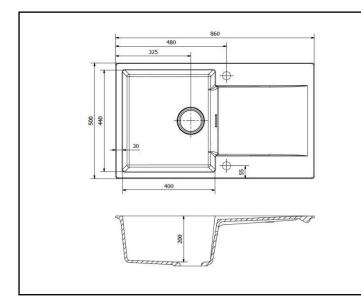

## DIMENSIONS

| Product        | 860 x 500 x |
|----------------|-------------|
| Dimensions     | 200mm       |
| Product Weight | 22KG        |
| Box Dimensions | 970 x 600 x |
|                | 300mm       |
| Packed Weight  | 23KG        |