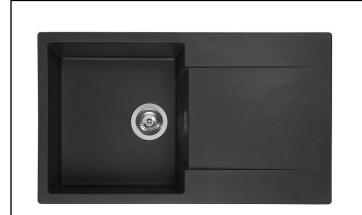

# **AMSTERDAM 10**

Single bowl granite sink with drainer

COLOURS AVAILABLE:

Black Silvery (BS), Grey Silvery (GS) and Pure White (PW)

| FEATURES & BENEFITS                |                |                       |                           |
|------------------------------------|----------------|-----------------------|---------------------------|
| 10 YEAR<br>WARRANTY<br>(sink only) | SINGLE<br>BOWL | 2 X 35MM<br>TAP HOLES | 90MM<br>WASTE<br>INCLUDED |
| FIXING CLIPS<br>INCLUDED           | REVERSIBLE     | OVERFLOW<br>INCLUDED  | 600MM<br>BASE UNIT        |