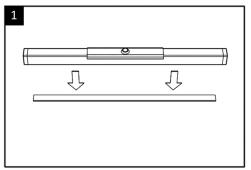

### Installation

Remove the magnetic strip from the bottom of the Dura Plus.

Remove the two end-caps and insert four AAA batteries.

Using a pencil and ruler, carefully mark out the desired location for the magnetic mounting strip.