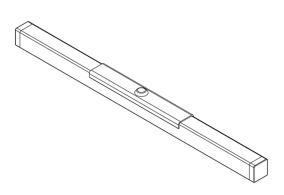

### Installation

Remove the magnetic strip from the bottom of the Dura Plus.

Remove the two end-caps and insert four AAA batteries.

Using a pencil and ruler, carefully mark out the desired location for the magnetic mounting strip.