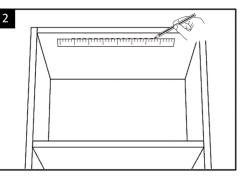

### Installation

Remove the magnetic strip from the bottom of the Dura Plus.

Remove the two end-caps and insert four AAA batteries.

Using a pencil and ruler, carefully mark out the desired location for the magnetic mounting strip.

Slide the end-caps back into position.

Remove the paper protecting the adhesive on the back of the magnetic strip and stick it into your desired position.

Attach the Dura Plus to the magnetic strip.