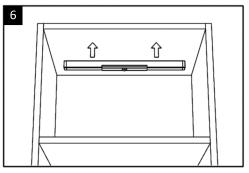

### Installation

Remove the magnetic strip from the bottom of the Dura Plus.

Remove the two end-caps and insert four AAA batteries.

Using a pencil and ruler, carefully mark out the desired location for the magnetic mounting strip.

Slide the end-caps back into position.

Remove the paper protecting the adhesive on the back of the magnetic strip and stick it into your desired position.

Attach the Dura Plus to the magnetic strip.