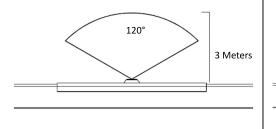

### **PIR Sensor**

The PIR sensor will sense any movement within the detection range and trigger the light source.

### **Detection Range**