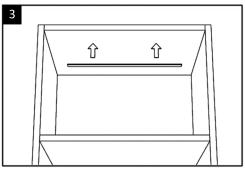

### Installation

Remove the magnetic strip from the bottom of the Dura Plus.

Remove the two end-caps and insert four AAA batteries.

Using a pencil and ruler, carefully mark out the desired location for the magnetic mounting strip.

Slide the end-caps back into position.

Remove the paper protecting the adhesive on the back of the magnetic strip and stick it into your desired position.

Attach the Dura Plus to the magnetic strip.