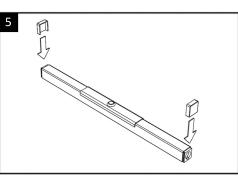

### Installation

Remove the magnetic strip from the bottom of the Dura Plus.

Remove the two end-caps and insert four AAA batteries.

Using a pencil and ruler, carefully mark out the desired location for the magnetic mounting strip.

Slide the end-caps back into position.

Remove the paper protecting the adhesive on the back of the magnetic strip and stick it into your desired position.

Attach the Dura Plus to the magnetic strip.