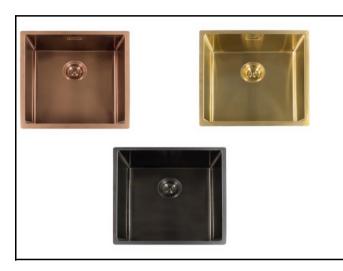

# Product Specification Sheet

| UK Product Code |  |
|-----------------|--|
|                 |  |

## Cross Reference Code

#### MIAMI50X40 COPPER/ MIAMI50X40 GOLD / MIAMI50X40 GUN METAL

## R30738/R30745/R30721





datum: 25-01-2018 Tolerantie buitenmaat per zijde: ±0.5mm Toleranz Aussenmasse pro Seite: ±0.5mm Per side the outside tolerance measure: ±0.

### **Specification**

| Description            | Miami 50x50 sink (10mm radius) |
|------------------------|--------------------------------|
| Colour                 | STAINLESS STEEL                |
| Finish                 | POLISHED                       |
| No. Of Bowls           | 1                              |
| Welded or Pressed      | PRESSED                        |
| Gauge of Steel         | 0.9                            |
| Fitting Methods        | INSET, INTEGRATED & UNDERMOUNT |
| Handing Options        | N/A                            |
| Waste Kit Included     | YES                            |
| Clips & Seals Included | INSE