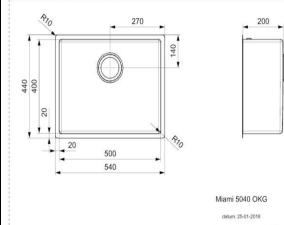

## R30738/R30745/R30721

datum: 25-01-2018 Tolerantie buitenmaat per zijde: ±0.5mm Toleranz Aussenmasse pro Seite: ±0.5mm Per side the outside tolerance measure: ±0.

| Template                  | NO              |
|---------------------------|-----------------|
| Sink Dimensions (mm)      | 540 x 400 x 200 |
| Bowl Dimensions (mm)      | 500 x 400 x 180 |
|                           |                 |
| Half Bowl Dimensions (mm) | N/A             |
| Cut Out Size (mm)         |                 |
| Product Weight (kg)       | 5               |
| Packed Weight (kg)        | 7               |
| Packed Dimensions (mm)    | 680 X 500 X 240 |
| To Fit Cabinet            | 600+            |
|                           |                 |
|                           |                 |
|                           |                 |
|                           |                 |
|                           |                 |
|                           |                 |
|                           |                 |
|                           |                 |
|                           |                 |
|                           |                 |
|                           |                 |
|                           |                 |
|                           |                 |
|                           |                 |
|                           |                 |
|                           |                 |