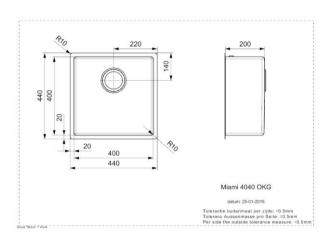

Miami 40x40 sink (10mm radius)

| Warranty                  | 5YEARS          |  |
|---------------------------|-----------------|--|
|                           |                 |  |
| Template                  | NO              |  |
| Sink Dimensions (mm)      | 440 X 440 X 200 |  |
| Bowl Dimensions (mm)      | 400 x 400 x 180 |  |
| Half Bowl Dimensions (mm) | N/A             |  |
| Cut Out Size (mm)         |                 |  |
| Product Weight (kg)       | 4               |  |
| Packed Weight (kg)        | 6               |  |
| Packed Dimensions (mm)    | 580 X 500 X 240 |  |
| To Fit Cabinet            | 450+            |  |
|                           |                 |  |
|                           |                 |  |
|                           |                 |  |
|                           |                 |  |
|                           |                 |  |
|                           |                 |  |
|                           |                 |  |
|                           |                 |  |
|                           |                 |  |
|                           |                 |  |
|                           |                 |  |
|                           |                 |  |
| _                         |                 |  |
|                           |                 |  |
|                           |                 |  |