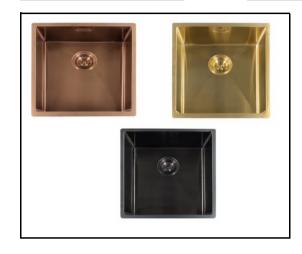

## **Product Specification Sheet**

UK Product Code

Miami 40x40 sink

Cross Reference Code

R30707/R30714/R30691

## **Specification**

Description

| Colour                 | MIAMI40X40 COPPER/MIAMI40X40 GOLD/MIAMI40X40 GUN METAL |
|------------------------|--------------------------------------------------------|
| Finish                 | POLISHED                                               |
| No. Of Bowls           | 1                                                      |
| Welded or Pressed      | PRESSED                                                |
| Gauge of Steel         | 0.9                                                    |
| Fitting Methods        | INSET, INTEGRATED & UNDERMOUNT                         |
| Handing Options        | N/A                                                    |
| Waste Kit Included     | YES                                                    |
| Clips & Seals Included | INSET CLIPS (SEALS N/A)                                |
| Waste Specifications   | 90mm BSW                                               |
| Overflow               | YES                                                    |
| Tap Hole Cover         | N/A                                                    |
| Tap Hole Size          | N/A                                                    |