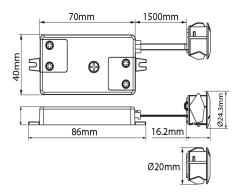

# SE40515 In Cabinet PIR Sensor Switch

### Specification:

Wattage: 250W Use With: 12V or 24V or 240V products Cable Length: 1.5m Detection Range: 0.5 - 2.5m

#### **Operation:**









Top View

Side View Part A should be positioned parallel to the floor.

Good Sensitivity



## Dimensions: (mm)



## **Key Selling Points:**

- Suitable to be used with 12V, 24V or 240V products (without an integrated sensor).
- Works as an on/off switch for lighting installed inside cabinets or wardrobes.
- Mount at the back or in the side of a cabinet, as the detection range is 0.5m 2.5m.
- 80 degree detection angle.
- An attractive and effective lighting control option.
- Small and discreet product.
- Can be used in kitchens or bedrooms