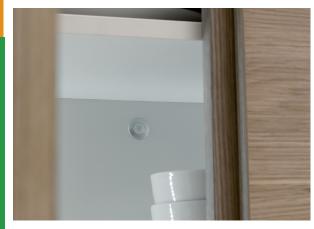

# SE40515 In Cabinet PIR Sensor Switch

## **Key Selling Points:**

- Suitable to be used with 12V, 24V or 240V products (without an integrated sensor).
- Works as an on/off switch for lighting installed inside cabinets or wardrobes.
- Mount at the back or in the side of a cabinet, as the detection range is 0.5m 2.5m.
- 80 degree detection angle.
- An attractive and effective lighting control option.
- Small and discreet product.
- Can be used in kitchens or bedrooms