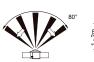

#### **Operation:**

Top View

Side View Part A should be positioned parallel to the floor.

Good Sensitivity

## **Key Selling Points:**

- Suitable to be used with 12V, 24V or 240V products (without an integrated sensor).
- Works as an on/off switch for lighting installed inside cabinets or wardrobes.
- Mount at the back or in the side of a cabinet, as the detection range is 0.5m 2.5m.
- 80 degree detection angle.
- An attractive and effective lighting control option.
- Small and discreet product.
- Can be used in kitchens or bedrooms