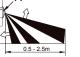

### Specification:

Wattage: 250W Use With: 12V or 24V or 240V products Cable Length: 1.5m Detection Range: 0.5 - 2.5m

## **Key Selling Points:**

- Suitable to be used with 12V, 24V or 240V products (without an integrated sensor).
- Works as an on/off switch for lighting installed inside cabinets or wardrobes.
- Mount at the back or in the side of a cabinet, as the detection range is 0.5m 2.5m.
- 80 degree detection angle.
- An attractive and effective lighting control option.
- Small and discreet product.
- Can be used in kitchens or bedrooms