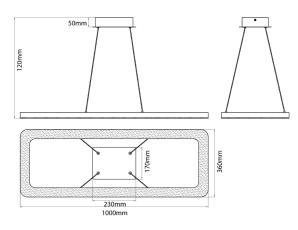

# Bellatrix Crushed Crystal Pendant Light









### Specification:

Finish: Chrome Wattage: 33.12W Luminous Efficacy: 60 lm/W Voltage: 220 - 240V LED Qty: 972 LED Lifespan: 30,000 hours Cable Length: 1.2m Kelvin: Warm White (3000k) Lumens: 2000 lm Beam Angle: N/A IP Rating: IP44

**Product Code:** 

SE32001W0 - Bellatrix Crushed Crystal Pendant Light

# **Dimensions:**



# **Key Selling Points:**

- This amazing pendant features a polished chrome finish with a beautiful crystal layer at the bottom of the fitting.
- The pendant has 972 integrated LEDs that bounce light off the crystals to create a stunning sparkling light effect whilst providing superbly bright illumination.
- This pendant is dimmable so you can adjust the brightness as required.
- The 1.2m cable is adjustable so you can tailor the piece to fit your ceiling height.
- The pendant is also great for use in bedrooms, above kitchen islands or dining tables and in hallways.
- With an IP44 rating, this pendant is also suitable for use in the bathroom.