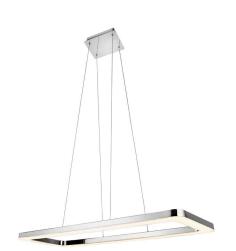

# Bellatrix Crushed Crystal Pendant Light

# **Key Selling Points:**

- This amazing pendant features a polished chrome finish with a beautiful crystal layer at the bottom of the fitting.
- The pendant has 972 integrated LEDs that bounce light off the crystals to create a stunning sparkling light effect whilst providing superbly bright illumination.
- This pendant is dimmable so you can adjust the brightness as required.
- The 1.2m cable is adjustable so you can tailor the piece to fit your ceiling height.
- The pendant is also great for use in bedrooms, above kitchen islands or dining tables and in hallways.
- With an IP44 rating, this pendant is also suitable for use in the bathroom.