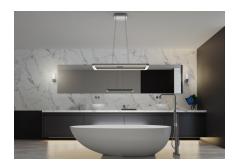

# **Key Selling Points:**

- This amazing pendant features a polished chrome finish with a beautiful crystal layer at the bottom of the fitting.
- The pendant has 972 integrated LEDs that bounce light off the crystals to create a stunning sparkling light effect whilst providing superbly bright illumination.
- This pendant is dimmable so you can adjust the brightness as required.
- The 1.2m cable is adjustable so you can tailor the piece to fit your ceiling height.
- The pendant is also great for use in bedrooms, above kitchen islands or dining tables and in hallways.
- With an IP44 rating, this pendant is also suitable for use in the bathroom.