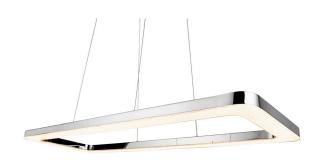

# Bellatrix Crushed Crystal Pendant Light

# **Key Selling Points:**

- This amazing pendant features a polished chrome finish with a beautiful crystal layer at the bottom of the fitting.
- The pendant has 972 integrated LEDs that bounce light off the crystals to create a stunning sparkling light effect whilst providing superbly bright illumination.
- This pendant is dimmable so you can adjust the brightness as required.
- The 1.2m cable is adjustable so you can tailor the piece to fit your ceiling height.
- The pendant is also great for use in bedrooms, above kitchen islands or dining tables and in hallways.
- With an IP44 rating, this pendant is also suitable for use in the bathroom.