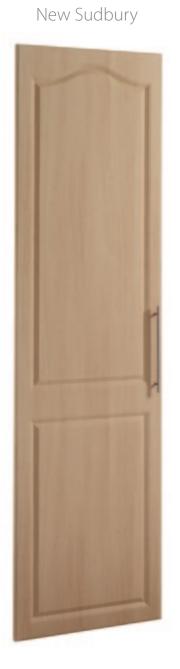

bedroom.

# 40 Styles To Choose From



Ascot\*



Avienda\*



Balmoral\*



Benwick





Brecon\*



Bridgewater\*



Brockworth



Chardonnay



Chedburgh



Coniston



Cottage



Crossland



Denham



Denver\*



Esquire



Fenwick\*



Genoa\*



Grove



Henlow\*



Kendal\*



Keswick\*



Madrid



Manhattan\*



Metropole



Milano



New England



New Fenland



New Sudbury



Nova



Oslo\*



Sahara





Turin



Twinline\*



Verona



Vienna\*



Wilingdale



Winwick\*

All Aspire doors are available in both kitchen & bedroom sizes with multiple glazing styles & glass options. Glazing styles differ for each door style, please ask for more details.

\* Available in both standard and high gloss decors.



Ascot







Benwick







Chardonnay







Cottage



















Oslo

Sahara









#### Aspire Doors



Aspire is a full range of furniture doors for use in kitchens, bedrooms, offices and virtually any furniture situation. The surface finish is tough,

hard wearing and durable. Aspire doors can be made any size up to 2400mm high and 1200mm wide and come in a vast range of finishes and styles ranging from traditional woodgrains to contemporary high gloss. Given the right care these doors will give many years of trouble free use.



# 50 Decors To Choose From

#### Ask for details & samples of any new colours

- Aspire door styles are available in a wide choice of decors.
- All non gloss decors are available in all door styles.
- High gloss decors are available in a selected range of styles.
- Styles on the previous page marked with an asterisk a