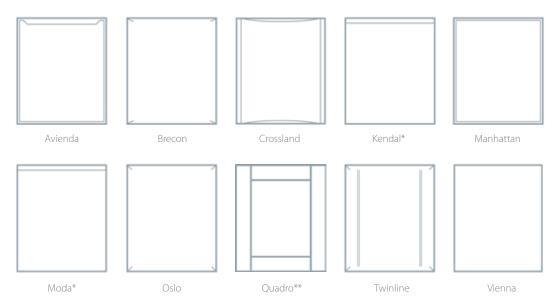

# 40 Styles To Choose From

Ascot\*

Avienda\*

Balmoral\*

Benwick

Brecon\*

Bridgewater\*

Brockworth

Chardonnay

Chedburgh

Coniston

Cottage

Crossland

Denham

Denver\*

Esquire

Fenwick\*

Genoa\*

Grove

Henlow\*

Kendal\*

Keswick\*

Madrid

Manhattan\*

Metropole

Milano

New England

New Fenland

New Sudbury

Nova

Oslo\*

Sahara

Turin

Twinline\*

Verona

Vienna\*

Wilingdale

Winwick\*

All Aspire doors are available in both kitchen & bedroom sizes with multiple glazing styles & glass options. Glazing styles differ for each door style, please ask for more details.

\* Available in both standard and high gloss decors.

Ascot

Benwick

Chardonnay

Cottage

Oslo

Sahara