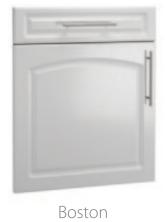

# Aspire Doors

The Aspire door range covers every possible style and look you could ask for. Everything from traditional Shaker and Cottage style doors to the contemporary Scoop and Grove styles combined with one of the many decors, there's a door & decor combination to suit any kitchen or bedroom.

# 40 Styles To Choose From

Ascot\*

Avienda\*

Balmoral\*

Benwick

Brecon\*

Bridgewater\*

Brockworth

#### Aspire Doors

Aspire is a full range of furniture doors for use in kitchens, bedrooms, offices and virtually any furniture situation. The surface finish is tough,

hard wearing and durable. Aspire doors can be made any size up to 2400mm high and 1200mm wide and come in a vast range of finishes and styles ranging from traditional woodgrains to contemporary high gloss. Given the right care these doors will give many years of trouble free use.