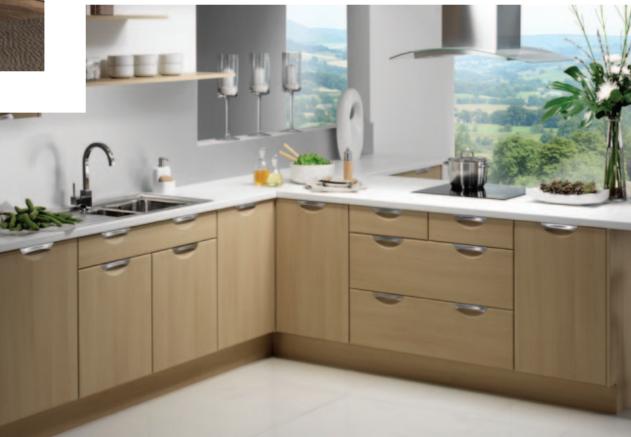

#### Aspire Doors

Aspire is a full range of furniture doors for use in kitchens, bedrooms, offices and virtually any furniture situation. The surface finish is tough,

hard wearing and durable. Aspire doors can be made any size up to 2400mm high and 1200mm wide and come in a vast range of finishes and styles ranging from traditional woodgrains to contemporary high gloss. Given the right care these doors will give many years of trouble free use.

# Aspire Doors - Endless Possibilities

There's an Aspire door to suit everyone. With 50 decors, 39 styles, 8 glazing options, angled & truncated doors plus the choice of almost any size you could want, including kitchen & bedroom sizes, the possibilities are endless. Create your perfect kitchen, bedroom or any other interior furniture solution with the vast Aspire door range.