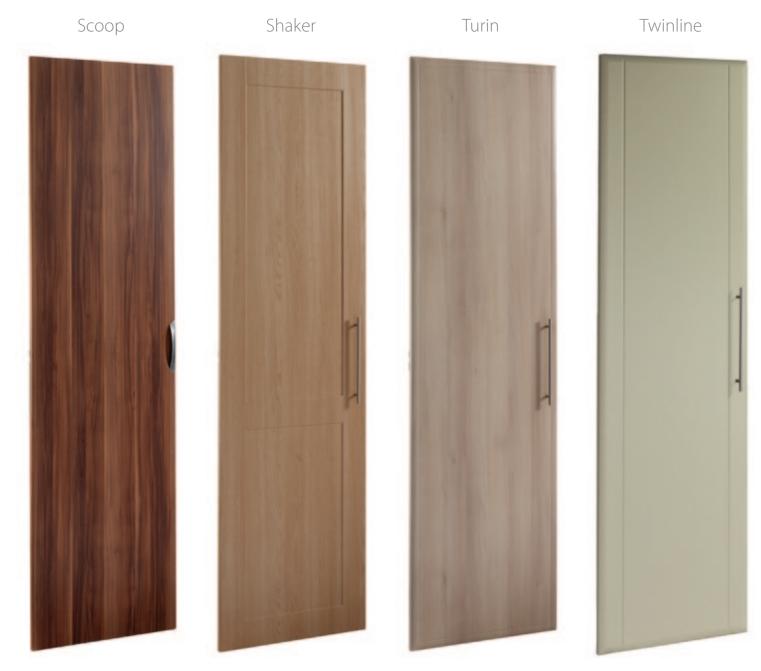

Turin

Twinline\*

Verona

Vienna\*

Wilingdale

Winwick\*

All Aspire doors are available in both kitchen & bedroom sizes with multiple glazing styles & glass options. Glazing styles differ for each door style, please ask for more details.