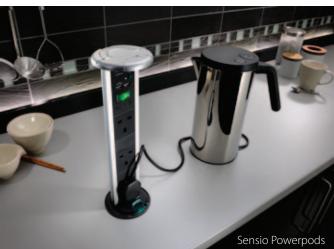

# The Complete Package

As well as a huge range of furniture doors, we also offer a complete range of furniture fittings. Everything from hinges & handles to sinks & taps to finish off that perfect kitchen or bedroom. Please ask for more information and availability.