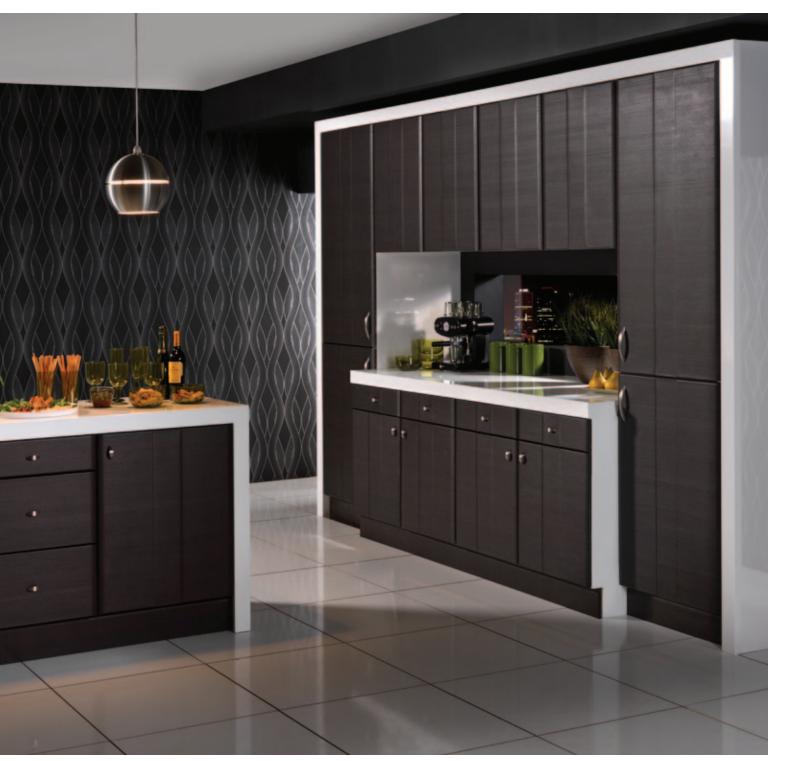

# Aspire Doors

The Aspire door range covers every possible style and look you could ask for. Everything from traditional Shaker and Cottage style doors to the contemporary Scoop and Grove styles combined with one of the many decors, there's a door & decor combination to suit any kitchen or bedroom.

#### Aspire Doors

Aspire is a full range of furniture doors for use in kitchens, bedrooms, offices and virtually any furniture situation. The surface finish is tough,

hard wearing and durable. Aspire doors can be made any size up to 2400mm high and 1200mm wide and come in a vast range of finishes and styles ranging from traditional woodgrains to contemporary high gloss. Given the right care these doors will give many years of trouble free use.