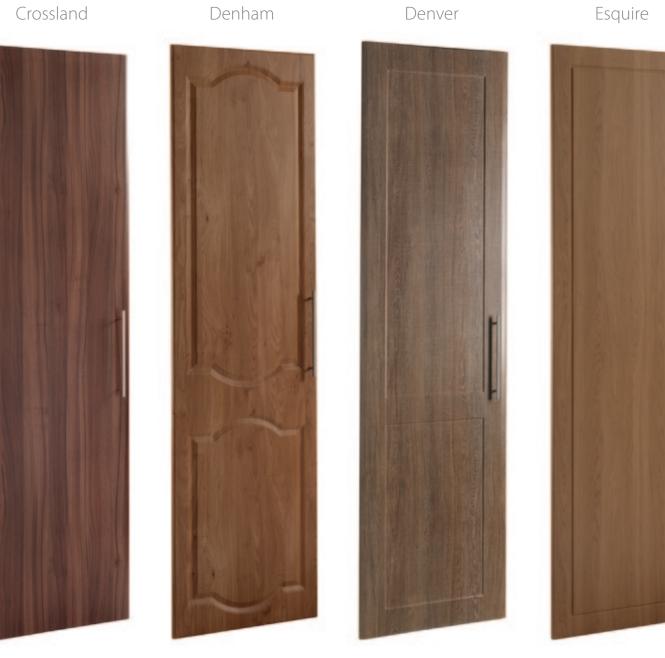

kitchen or bedroom.

# 40 Styles To Choose From



Ascot\*



Avienda\*



Balmoral\*



Benwick





Brecon\*



Bridgewater\*



Brockworth



Chardonnay



Chedburgh



Coniston



Cottage



Crossland



Denham



Denver\*



Esquire



Fenwick\*



Genoa\*



Grove



Henlow\*



Kendal\*



Keswick\*



Madrid



Manhattan\*



Metropole



Milano



New England



New Fenland



New Sudbury



Nova



Oslo\*



Sahara





Turin



Twinline\*



Verona



Vienna\*



Wilingdale



Winwick\*

All Aspire doors are available in both kitchen & bedroom sizes with multiple glazing styles & glass options. Glazing styles differ for each door style, please ask for more details.

\* Available in both standard and high gloss decors.



Ascot







Benwick







Chardonnay







Cottage



















Oslo

Sahara









#### Aspire Doors



Aspire is a full range of furniture doors for use in kitchens, bedrooms, offices and virtually any furniture situation. The surface finish is tough,

hard wearing and durable. Aspire doors can be made any size up to 2400mm high and 1200mm wide and come in a vast range of finishes and styles ranging from traditional woodgrains to contemporary high gloss. Given the right care these doors will give many years of trouble free use.



# 50 Decors To Choose From

#### Ask for details & samples of any new colours

- Aspire door styles are available in a wide choice of decors.
- All non gloss decors are available in all door styles.
- High gloss decors are available in a selected range of styles.
- Styles on the previous page marked with a