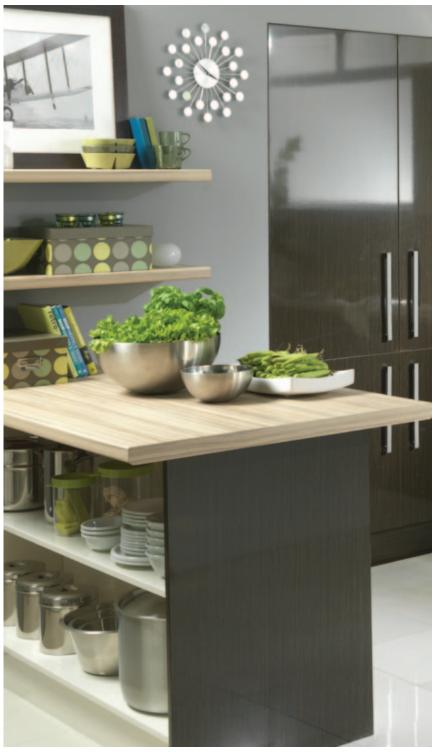

# Aspire Doors

The Aspire door range covers every possible style and look you could ask for. Everything from traditional Shaker and Cottage style doors to the contemporary Scoop and Grove styles combined with one of the many decors, there's a door & decor combination to suit any kitchen or bedroom.

#### Aspire Doors

Aspire is a full range of furniture doors for use in kitchens, bedrooms, offices and virtually any furniture situation. The surface finish is tough,

hard wearing and durable. Aspire doors can be made any size up to 2400mm high and 1200mm wide and come in a vast range of finishes and styles ranging from traditional woodgrains to contemporary high gloss. Given the right care these doors will give many years of trouble free use.

# Aspire Doors - Endless Possibilities

There's an Aspire door to suit everyone. With 50 decors, 39 styles, 8 glazing options, angled & truncated doors plus the choice of almost any size you could want, including kitchen & bedroom sizes, the possibilities are endless. Create your perfect kitchen, bedroom or any other interior furniture solution with the vast Aspire door range.