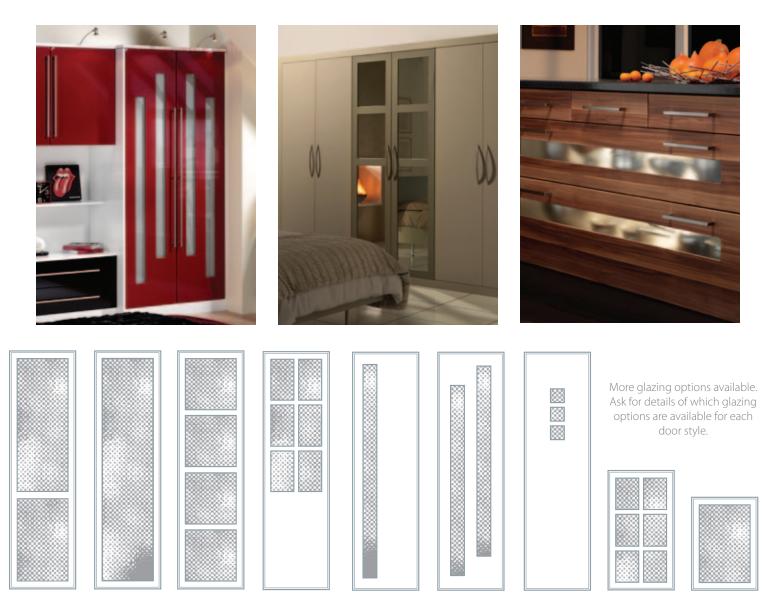

#### Aspire Doors - Glazing

All Aspire doors are available with a variety of openings for glass in the 8 glass types below. Please ask for more details about which opening options are available for each style.