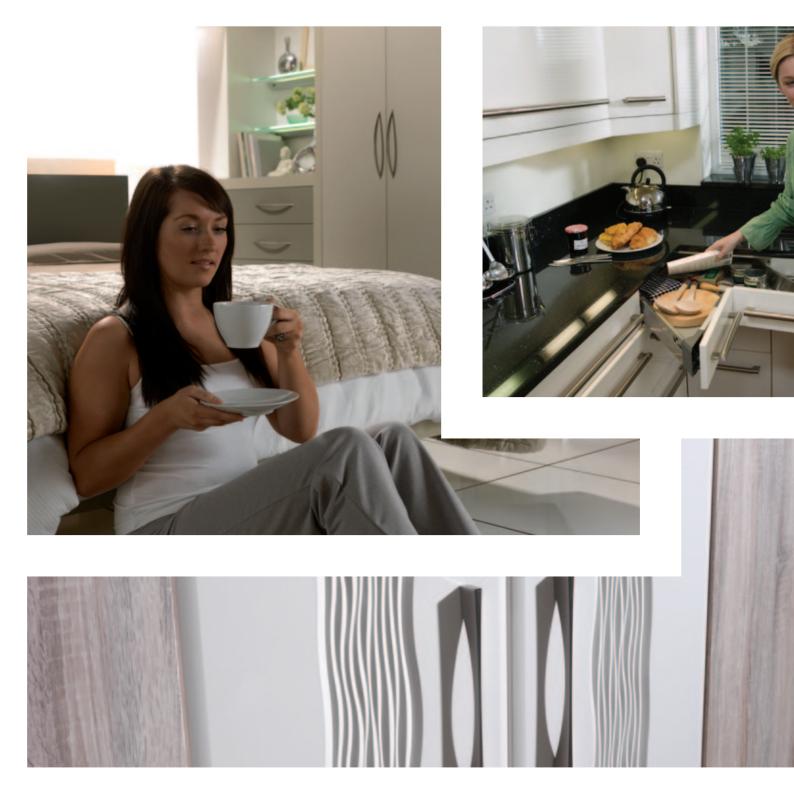

# Aspire Doors

The Aspire door range covers every possible style and look you could ask for. Everything from traditional Shaker and Cottage style doors to the contemporary Scoop and Grove styles combined with one of the many decors, there's a door & decor combination to suit any kitchen or bedroom.

#### Aspire Doors

Aspire is a full range of furniture doors for use in kitchens, bedrooms, offices and virtually any furniture situation. The surface finish is tough,

hard wearing and durable. Aspire doors can be made any size up to 2400mm high and 1200mm wide and come in a vast range of finishes and styles ranging from traditional woodgrains to contemporary high gloss. Given the right care these doors will give many years of trouble free use.

# Aspire Doors - Endless Possibilities

There's an Aspire door to suit everyone. With 50 decors, 39 styles, 8 glazing options, angled & truncated doors plus the choice of almost any size you could want, including kitchen & bedroom sizes, the possibilities are endless. Create your perfect kitchen, bedroom or any other interior furniture solution with the vast Aspire door range.