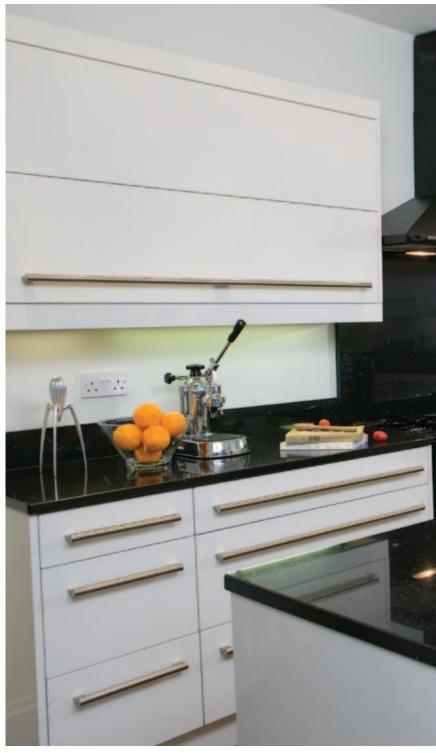

#### Aspire Doors

Aspire is a full range of furniture doors for use in kitchens, bedrooms, offices and virtually any furniture situation. The surface finish is tough,

hard wearing and durable. Aspire doors can be made any size up to 2400mm high and 1200mm wide and come in a vast range of finishes and styles ranging from traditional woodgrains to contemporary high gloss. Given the right care these doors will give many years of trouble free use.

# Aspire Doors - Endless Possibilities

There's an Aspire door to suit everyone. With 50 decors, 39 styles, 8 glazing options, angled & truncated doors plus the choice of almost any size you could want, including kitchen & bedroom sizes, the possibilities are endless. Create your perfect kitchen, bedroom or any other interior furniture solution with the vast Aspire door range.