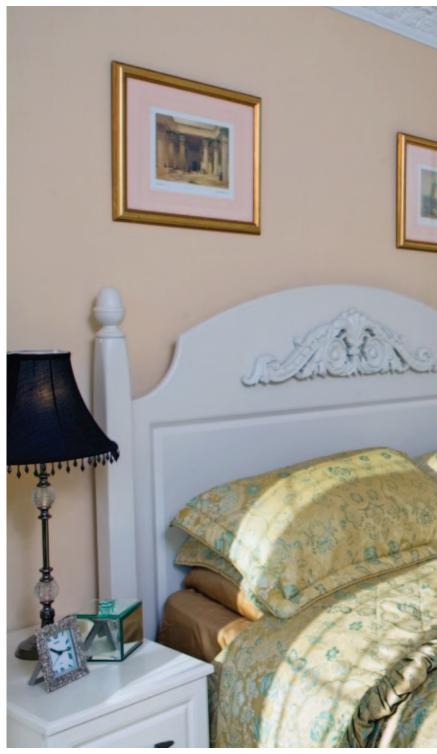

#### Aspire Doors

Aspire is a full range of furniture doors for use in kitchens, bedrooms, offices and virtually any furniture situation. The surface finish is tough,

hard wearing and durable. Aspire doors can be made any size up to 2400mm high and 1200mm wide and come in a vast range of finishes and styles ranging from traditional woodgrains to contemporary high gloss. Given the right care these doors will give many years of trouble free use.

# Aspire Doors - Endless Possibilities

There's an Aspire door to suit everyone. With 50 decors, 39 styles, 8 glazing options, angled & truncated doors plus the choice of almost any size you could want, including kitchen & bedroom sizes, the possibilities are endless. Create your perfect kitchen, bedroom or any other interior furniture solution with the vast Aspire door range.