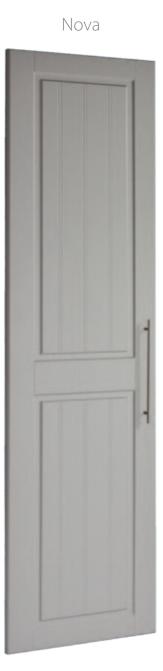

droom.

# 40 Styles To Choose From



Ascot\*



Avienda\*



Balmoral\*



Benwick





Brecon\*



Bridgewater\*



Brockworth



Chardonnay



Chedburgh



Coniston



Cottage



Crossland



Denham



Denver\*



Esquire



Fenwick\*



Genoa\*



Grove



Henlow\*



Kendal\*



Keswick\*



Madrid



Manhattan\*



Metropole



Milano



New England



New Fenland



New Sudbury



Nova



Oslo\*



Sahara





Turin



Twinline\*



Verona



Vienna\*



Wilingdale



Winwick\*

All Aspire doors are available in both kitchen & bedroom sizes with multiple glazing styles & glass options. Glazing styles differ for each door style, please ask for more details.

\* Available in both standard and high gloss decors.



Ascot







Benwick







Chardonnay







Cottage



















Oslo

Sahara









#### Aspire Doors



Aspire is a full range of furniture doors for use in kitchens, bedrooms, offices and virtually any furniture situation. The surface finish is tough,

hard wearing and durable. Aspire doors can be made any size up to 2400mm high and 1200mm wide and come in a vast range of finishes and styles ranging from traditional woodgrains to contemporary high gloss. Given the right care these doors will give many years of trouble free use.



# 50 Decors To Choose From

#### Ask for details & samples of any new colours

- Aspire door styles are available in a wide choice of decors.
- All non gloss decors are available in all door styles.
- High gloss decors are available in a selected range of styles.
- Styles on the previous page marked with an asterisk are