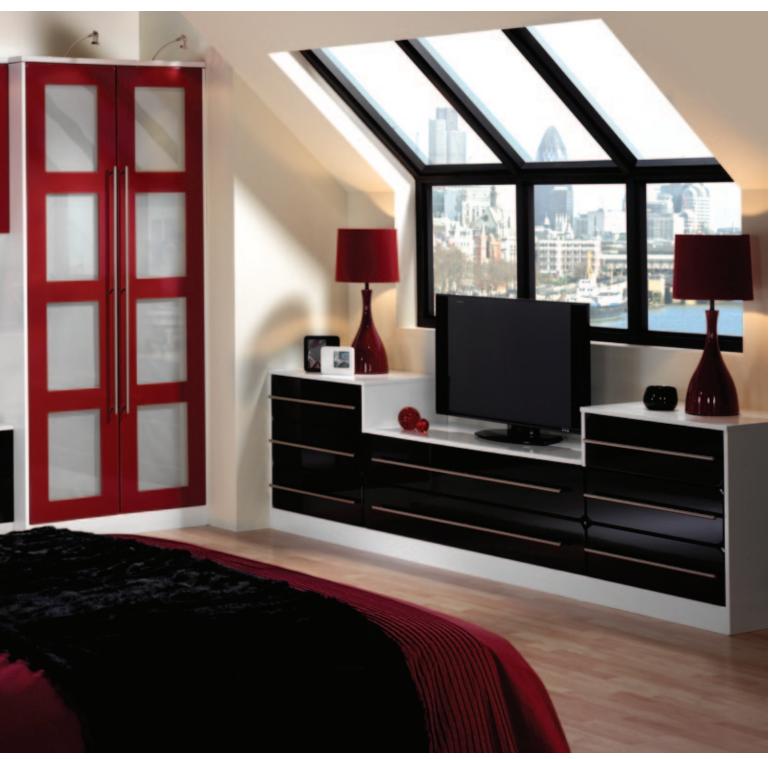

LAT PITCH PI

Colours can be specified from standard palettes such as RAL and popular manufacturers such as Farrow and Ball. Every HPP painted door is painted on all surfaces and finished to the highest standard creating a finish that is tough and durable as well as non-fading and non-yellowing.





#### Mali Wengi & Sand Beige Gloss Avienda











#### Sonoma Oak & Soft Cream Sahara & Brecon





















#### Kandy Jacaranda Gloss Vienna











#### Cream Gloss Manhattan











#### Driftwood & White Gloss Chardonnay & Vienna































## Black Washed Oak & Cream Gloss Vienna











#### Aoldau Acacı Henlow











## Autumn Plum Shaker











#### Hacienda Black & White Vienna





















#### Black & Red Gloss Winwick































#### Pale Cream New Fenland











#### Olive & Dakaı Shaker









# The Complete Package

As well as a huge range of furniture doors, we also offer a complete range of furniture fittings. Everything from hinges & handles to sinks & taps to finish off that perfect kitchen or bedroom. Please ask for more information and availability.

























Made To Measure Kitchen & Bedroom Doors