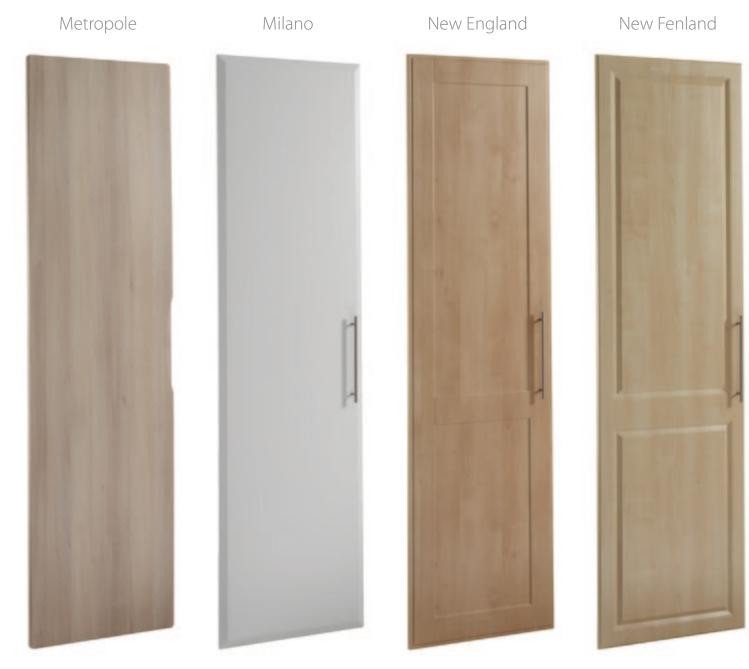

or bedroom.

# 40 Styles To Choose From



Ascot\*



Avienda\*



Balmoral\*



Benwick





Brecon\*



Bridgewater\*



Brockworth



Chardonnay



Chedburgh



Coniston



Cottage



Crossland



Denham



Denver\*



Esquire



Fenwick\*



Genoa\*



Grove



Henlow\*



Kendal\*



Keswick\*



Madrid



Manhattan\*



Metropole



Milano



New England



New Fenland



New Sudbury



Nova



Oslo\*



Sahara





Turin



Twinline\*



Verona



Vienna\*



Wilingdale



Winwick\*

All Aspire doors are available in both kitchen & bedroom sizes with multiple glazing styles & glass options. Glazing styles differ for each door style, please ask for more details.

\* Available in both standard and high gloss decors.



Ascot







Benwick







Chardonnay







Cottage



















Oslo

Sahara









#### Aspire Doors



Aspire is a full range of furniture doors for use in kitchens, bedrooms, offices and virtually any furniture situation. The surface finish is tough,

hard wearing and durable. Aspire doors can be made any size up to 2400mm high and 1200mm wide and come in a vast range of finishes and styles ranging from traditional woodgrains to contemporary high gloss. Given the right care these doors will give many years of trouble free use.



# 50 Decors To Choose From

#### Ask for details & samples of any new colours

- Aspire door styles are available in a wide choice of decors.
- All non gloss decors are available in all door styles.
- High gloss decors are available in a selected range of styles.
- Styles on the previous page marked with an asteri