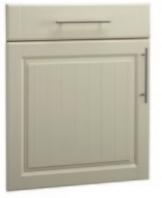

# Painted Poors Made-To-Measure

Painted furniture doors from HPP open up a whole world of design possibilities combining the options of made to measure sizes and a huge range of colour options to create the ultimate level of customisation.

#### Paintable Door Styles

Our painted door range falls into two categories; Made to Measure offering a select range of styles from the Aspire collection in both 18 & 22mm thickness and Avanti painted offering selected styles from our stocked door range.

#### All These & Countless More Colours... BLATER AND ARSENIC PITCH BLAT TANNER'S BROWCH PITCH BLAT PITCH PI

Colours can be specified from standard palettes such as RAL and popular manufacturers such as Farrow and Ball. Every HPP painted door is painted on all surfaces and finished to the highest standard creating a finish that is tough and durable as well as non-fading and non-yellowing.