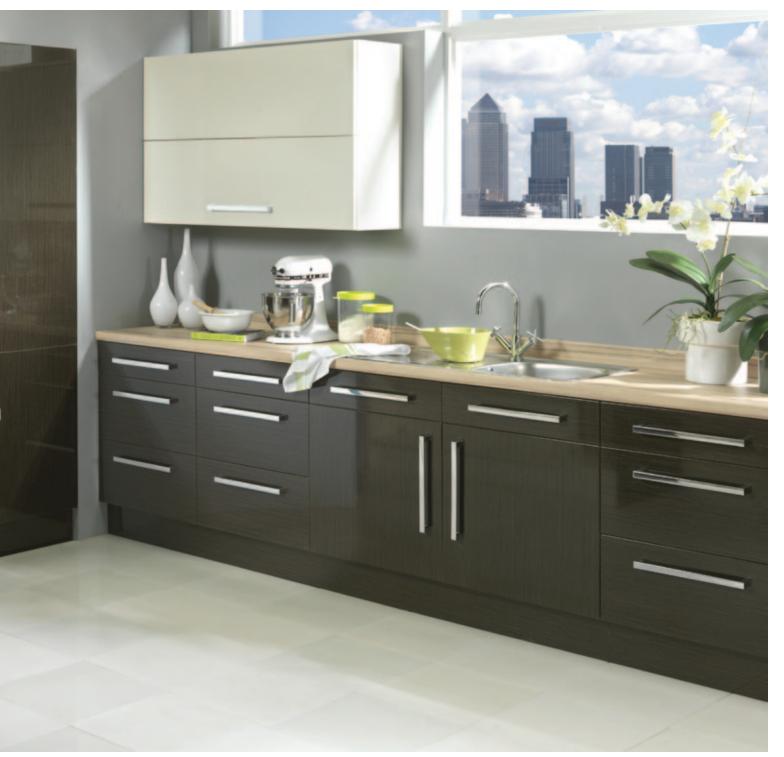

# Aspire Doors

The Aspire door range covers every possible style and look you could ask for. Everything from traditional Shaker and Cottage style doors to the contemporary Scoop and Grove styles combined with one of the many decors, there's a door & decor combination to suit any kitchen or bedroom.

#### Aspire Doors

Aspire is a full range of furniture doors for use in kitchens, bedrooms, offices and virtually any furniture situation. The surface finish is tough,

hard wearing and durable. Aspire doors can be made any size up to 2400mm high and 1200mm wide and come in a vast range of finishes and styles ranging from traditional woodgrains to contemporary high gloss. Given the right care these doors will give many years of trouble free use.

# Aspire Doors - Endless Possibilities

There's an Aspire door to suit everyone. With 50 decors, 39 styles, 8 glazing options, angled & truncated doors plus the choice of almost any size you could want, including kitchen & bedroom sizes, the possibilities are endless. Create your perfect kitchen, bedroom or any other interior furniture solution with the vast Aspire door range.