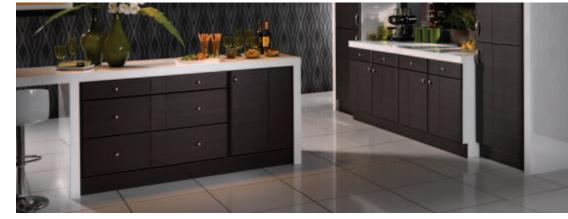

# Aspire Doors

The Aspire door range covers every possible style and look you could ask for. Everything from traditional Shaker and Cottage style doors to the contemporary Scoop and Grove styles combined with one of the many decors, there's a door & decor combination to suit any kitchen or bedroom.

#### Aspire Doors

Aspire is a full range of furniture doors for use in kitchens, bedrooms, offices and virtually any furniture situation. The surface finish is tough,

hard wearing and durable. Aspire doors can be made any size up to 2400mm high and 1200mm wide and come in a vast range of finishes and styles ranging from traditional woodgrains to contemporary high gloss. Given the right care these doors will give many years of trouble free use.