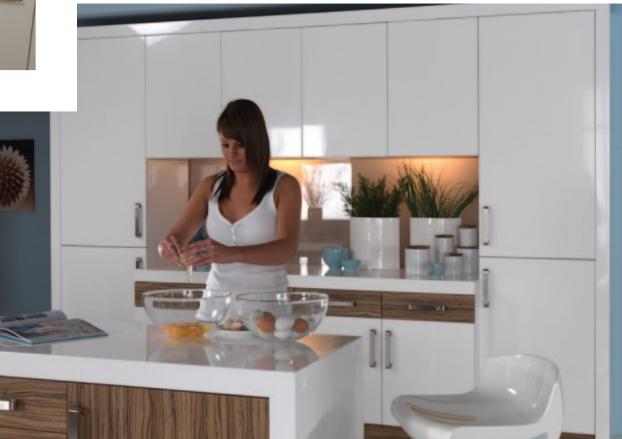

# Aspire Doors

The Aspire door range covers every possible style and look you could ask for. Everything from traditional Shaker and Cottage style doors to the contemporary Scoop and Grove styles combined with one of the many decors, there's a door & decor combination to suit any kitchen or bedroom.

#### Aspire Doors

Aspire is a full range of furniture doors for use in kitchens, bedrooms, offices and virtually any furniture situation. The surface finish is tough,

hard wearing and durable. Aspire doors can be made any size up to 2400mm high and 1200mm wide and come in a vast range of finishes and styles ranging from traditional woodgrains to contemporary high gloss. Given the right care these doors will give many years of trouble free use.