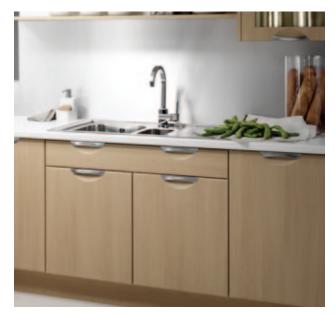

#### Aspire Doors

Aspire is a full range of furniture doors for use in kitchens, bedrooms, offices and virtually any furniture situation. The surface finish is tough,

hard wearing and durable. Aspire doors can be made any size up to 2400mm high and 1200mm wide and come in a vast range of finishes and styles ranging from traditional woodgrains to contemporary high gloss. Given the right care these doors will give many years of trouble free use.