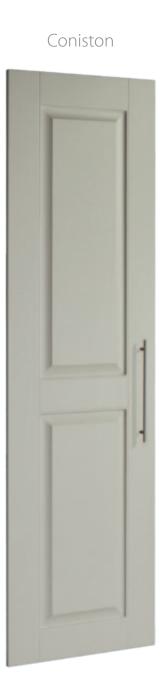

n to suit any kitchen or bedroom.

# 40 Styles To Choose From



Ascot\*



Avienda\*



Balmoral\*



Benwick





Brecon\*



Bridgewater\*



Brockworth



Chardonnay



Chedburgh



Coniston



Cottage



Crossland



Denham



Denver\*



Esquire



Fenwick\*



Genoa\*



Grove



Henlow\*



Kendal\*



Keswick\*



Madrid



Manhattan\*



Metropole



Milano



New England



New Fenland



New Sudbury



Nova



Oslo\*



Sahara





Turin



Twinline\*



Verona



Vienna\*



Wilingdale



Winwick\*

All Aspire doors are available in both kitchen & bedroom sizes with multiple glazing styles & glass options. Glazing styles differ for each door style, please ask for more details.

\* Available in both standard and high gloss decors.



Ascot







Benwick







Chardonnay







Cottage



















Oslo

Sahara









#### Aspire Doors



Aspire is a full range of furniture doors for use in kitchens, bedrooms, offices and virtually any furniture situation. The surface finish is tough,

hard wearing and durable. Aspire doors can be made any size up to 2400mm high and 1200mm wide and come in a vast range of finishes and styles ranging from traditional woodgrains to contemporary high gloss. Given the right care these doors will give many years of trouble free use.



# 50 Decors To Choose From

#### Ask for details & samples of any new colours

- Aspire door styles are available in a wide choice of decors.
- All non gloss decors are available in all door styles.
- High gloss decors are available in a selected range of styles.
- Styles on the previous page