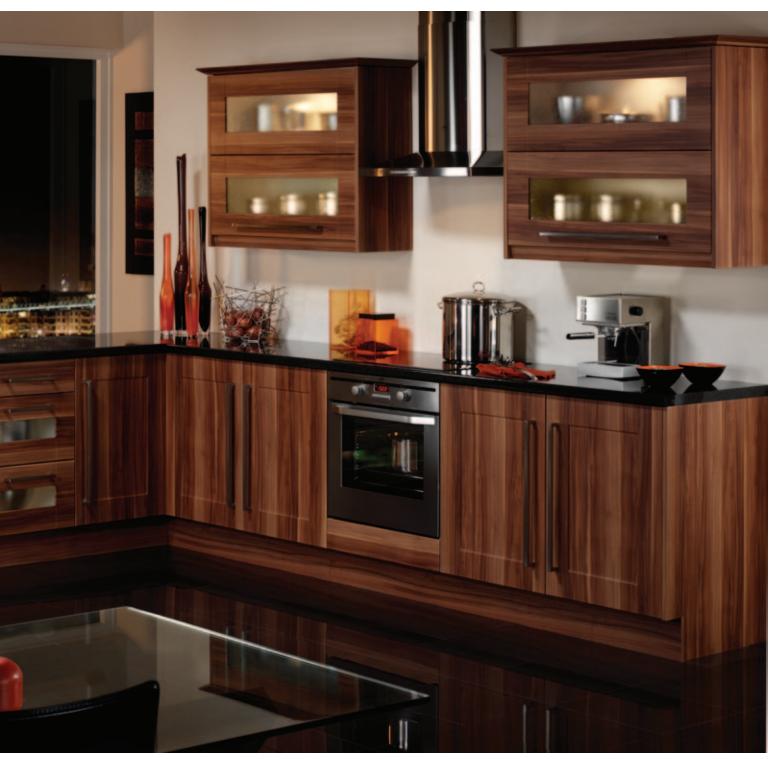

# Aspire Doors

The Aspire door range covers every possible style and look you could ask for. Everything from traditional Shaker and Cottage style doors to the contemporary Scoop and Grove styles combined with one of the many decors, there's a door & decor combination to suit any kitchen or bedroom.

#### Aspire Doors

Aspire is a full range of furniture doors for use in kitchens, bedrooms, offices and virtually any furniture situation. The surface finish is tough,

hard wearing and durable. Aspire doors can be made any size up to 2400mm high and 1200mm wide and come in a vast range of finishes and styles ranging from traditional woodgrains to contemporary high gloss. Given the right care these doors will give many years of trouble free use.

# The Complete Package

As well as a huge range of furniture doors, we also offer a complete range of furniture fittings. Everything from hinges & handles to sinks & taps to finish off that perfect kitchen or bedroom. Please ask for more information and availability.