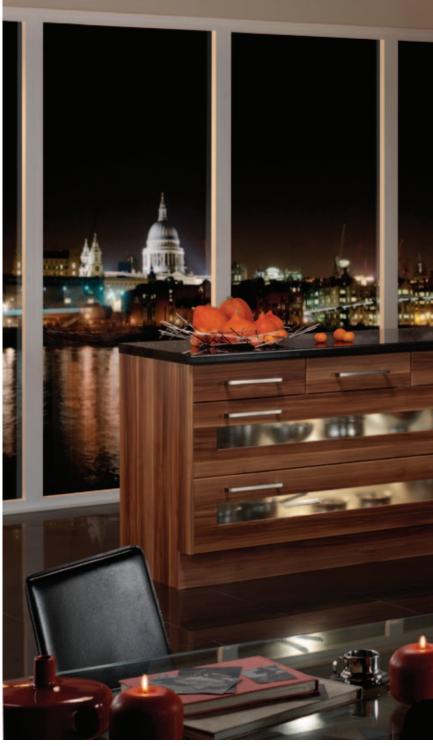

# Aspire Doors

The Aspire door range covers every possible style and look you could ask for. Everything from traditional Shaker and Cottage style doors to the contemporary Scoop and Grove styles combined with one of the many decors, there's a door & decor combination to suit any kitchen or bedroom.

#### Aspire Doors

Aspire is a full range of furniture doors for use in kitchens, bedrooms, offices and virtually any furniture situation. The surface finish is tough,

hard wearing and durable. Aspire doors can be made any size up to 2400mm high and 1200mm wide and come in a vast range of finishes and styles ranging from traditional woodgrains to contemporary high gloss. Given the right care these doors will give many years of trouble free use.