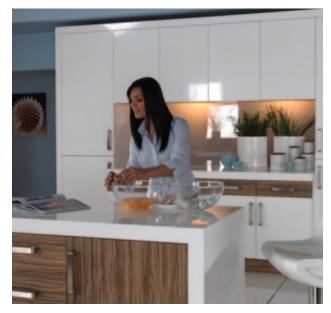

# Aspire Doors - Endless Possibilities

There's an Aspire door to suit everyone. With 50 decors, 39 styles, 8 glazing options, angled & truncated doors plus the choice of almost any size you could want, including kitchen & bedroom sizes, the possibilities are endless. Create your perfect kitchen, bedroom or any other interior furniture solution with the vast Aspire door range.