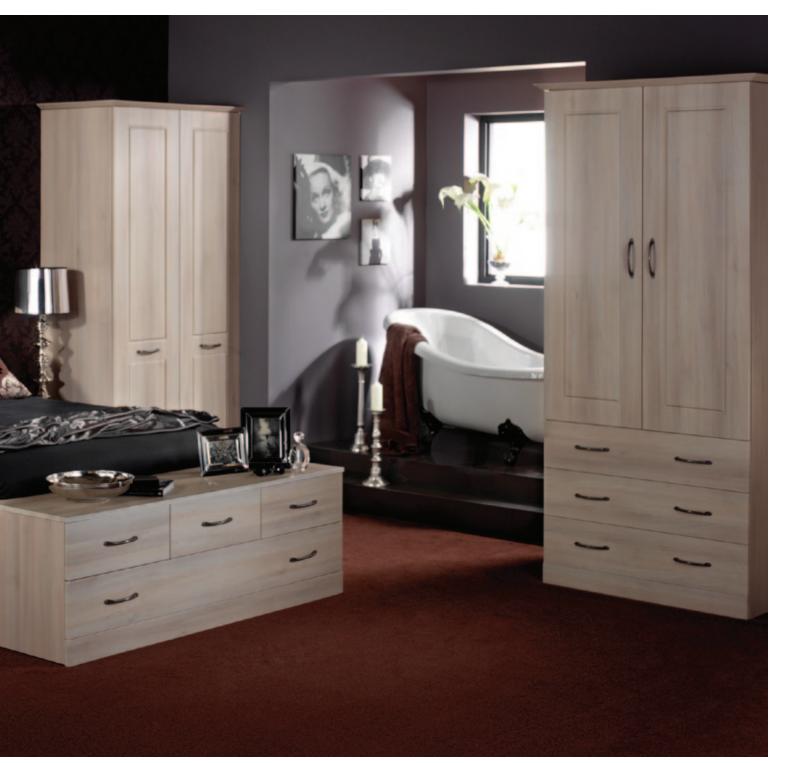

# Aspire Doors

The Aspire door range covers every possible style and look you could ask for. Everything from traditional Shaker and Cottage style doors to the contemporary Scoop and Grove styles combined with one of the many decors, there's a door & decor combination to suit any kitchen or bedroom.

#### Aspire Doors

Aspire is a full range of furniture doors for use in kitchens, bedrooms, offices and virtually any furniture situation. The surface finish is tough,

hard wearing and durable. Aspire doors can be made any size up to 2400mm high and 1200mm wide and come in a vast range of finishes and styles ranging from traditional woodgrains to contemporary high gloss. Given the right care these doors will give many years of trouble free use.