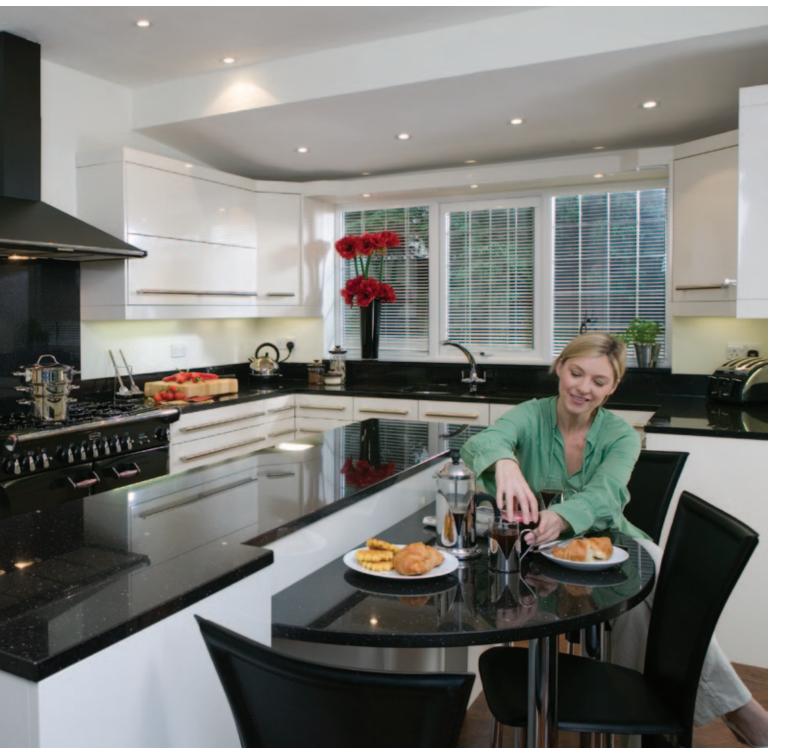

#### Aspire Doors

Aspire is a full range of furniture doors for use in kitchens, bedrooms, offices and virtually any furniture situation. The surface finish is tough,

hard wearing and durable. Aspire doors can be made any size up to 2400mm high and 1200mm wide and come in a vast range of finishes and styles ranging from traditional woodgrains to contemporary high gloss. Given the right care these doors will give many years of trouble free use.

# Aspire Doors - Endless Possibilities

There's an Aspire door to suit everyone. With 50 decors, 39 styles, 8 glazing options, angled & truncated doors plus the choice of almost any size you could want, including kitchen & bedroom sizes, the possibilities are endless. Create your perfect kitchen, bedroom or any other interior furniture solution with the vast Aspire door range.