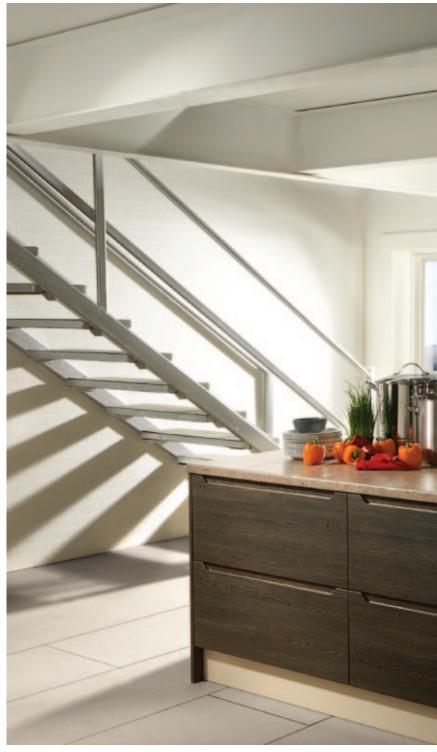

# Aspire Doors

The Aspire door range covers every possible style and look you could ask for. Everything from traditional Shaker and Cottage style doors to the contemporary Scoop and Grove styles combined with one of the many decors, there's a door & decor combination to suit any kitchen or bedroom.

# Aspire Doors - Endless Possibilities

There's an Aspire door to suit everyone. With 50 decors, 39 styles, 8 glazing options, angled & truncated doors plus the choice of almost any size you could want, including kitchen & bedroom sizes, the possibilities are endless. Create your perfect kitchen, bedroom or any other interior furniture solution with the vast Aspire door range.