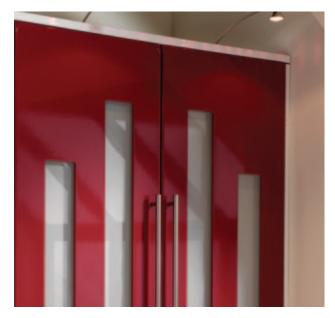

#### Aspire Doors - Glazing

All Aspire doors are available with a variety of openings for glass in the 8 glass types below. Please ask for more details about which opening options are available for each style.