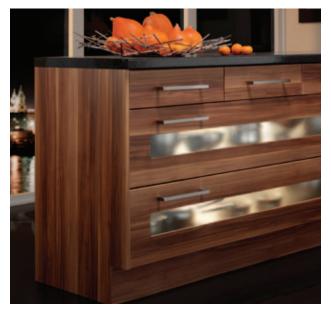

# Aspire Doors

The Aspire door range covers every possible style and look you could ask for. Everything from traditional Shaker and Cottage style doors to the contemporary Scoop and Grove styles combined with one of the many decors, there's a door & decor combination to suit any kitchen or bedroom.

#### Aspire Doors

Aspire is a full range of furniture doors for use in kitchens, bedrooms, offices and virtually any furniture situation. The surface finish is tough,

hard wearing and durable. Aspire doors can be made any size up to 2400mm high and 1200mm wide and come in a vast range of finishes and styles ranging from traditional woodgrains to contemporary high gloss. Given the right care these doors will give many years of trouble free use.