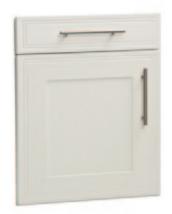

# Aspire Doors

The Aspire door range covers every possible style and look you could ask for. Everything from traditional Shaker and Cottage style doors to the contemporary Scoop and Grove styles combined with one of the many decors, there's a door & decor combination to suit any kitchen or bedroom.

# 40 Styles To Choose From

Ascot\*

Avienda\*

Balmoral\*

Benwick

Brecon\*

Bridgewater\*

Brockworth

#### Aspire Doors

Aspire is a full range of furniture doors for use in kitchens, bedrooms, offices and virtually any furniture situation. The surface finish is tough,

hard wearing and durable. Aspire doors can be made any size up to 2400mm high and 1200mm wide and come in a vast range of finishes and styles ranging from traditional woodgrains to contemporary high gloss. Given the right care these doors will give many years of trouble free use.