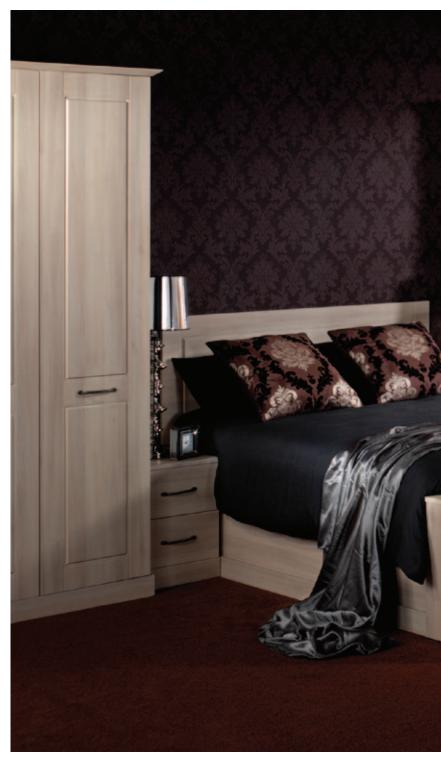

# Aspire Doors

The Aspire door range covers every possible style and look you could ask for. Everything from traditional Shaker and Cottage style doors to the contemporary Scoop and Grove styles combined with one of the many decors, there's a door & decor combination to suit any kitchen or bedroom.

#### Aspire Doors

Aspire is a full range of furniture doors for use in kitchens, bedrooms, offices and virtually any furniture situation. The surface finish is tough,

hard wearing and durable. Aspire doors can be made any size up to 2400mm high and 1200mm wide and come in a vast range of finishes and styles ranging from traditional woodgrains to contemporary high gloss. Given the right care these doors will give many years of trouble free use.