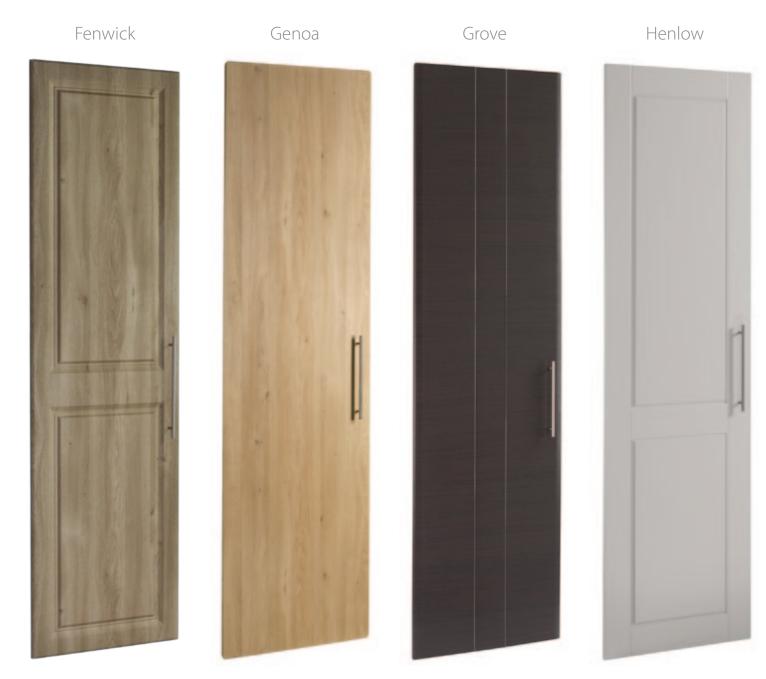

itchen or bedroom.

# 40 Styles To Choose From



Ascot\*



Avienda\*



Balmoral\*



Benwick





Brecon\*



Bridgewater\*



Brockworth



Chardonnay



Chedburgh



Coniston



Cottage



Crossland



Denham



Denver\*



Esquire



Fenwick\*



Genoa\*



Grove



Henlow\*



Kendal\*



Keswick\*



Madrid



Manhattan\*



Metropole



Milano



New England



New Fenland



New Sudbury



Nova



Oslo\*



Sahara





Turin



Twinline\*



Verona



Vienna\*



Wilingdale



Winwick\*

All Aspire doors are available in both kitchen & bedroom sizes with multiple glazing styles & glass options. Glazing styles differ for each door style, please ask for more details.

\* Available in both standard and high gloss decors.



Ascot







Benwick







Chardonnay







Cottage



















Oslo

Sahara









#### Aspire Doors



Aspire is a full range of furniture doors for use in kitchens, bedrooms, offices and virtually any furniture situation. The surface finish is tough,

hard wearing and durable. Aspire doors can be made any size up to 2400mm high and 1200mm wide and come in a vast range of finishes and styles ranging from traditional woodgrains to contemporary high gloss. Given the right care these doors will give many years of trouble free use.



# 50 Decors To Choose From

#### Ask for details & samples of any new colours

- Aspire door styles are available in a wide choice of decors.
- All non gloss decors are available in all door styles.
- High gloss decors are available in a selected range of styles.
- Styles on the previous page marked with an