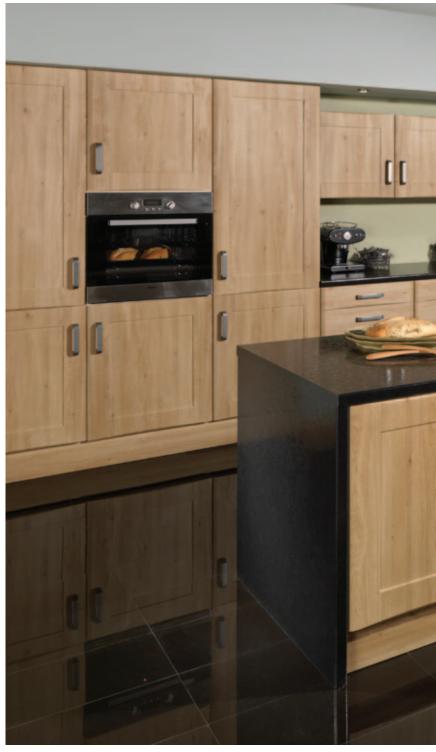

# Aspire Doors

The Aspire door range covers every possible style and look you could ask for. Everything from traditional Shaker and Cottage style doors to the contemporary Scoop and Grove styles combined with one of the many decors, there's a door & decor combination to suit any kitchen or bedroom.

#### Aspire Doors

Aspire is a full range of furniture doors for use in kitchens, bedrooms, offices and virtually any furniture situation. The surface finish is tough,

hard wearing and durable. Aspire doors can be made any size up to 2400mm high and 1200mm wide and come in a vast range of finishes and styles ranging from traditional woodgrains to contemporary high gloss. Given the right care these doors will give many years of trouble free use.