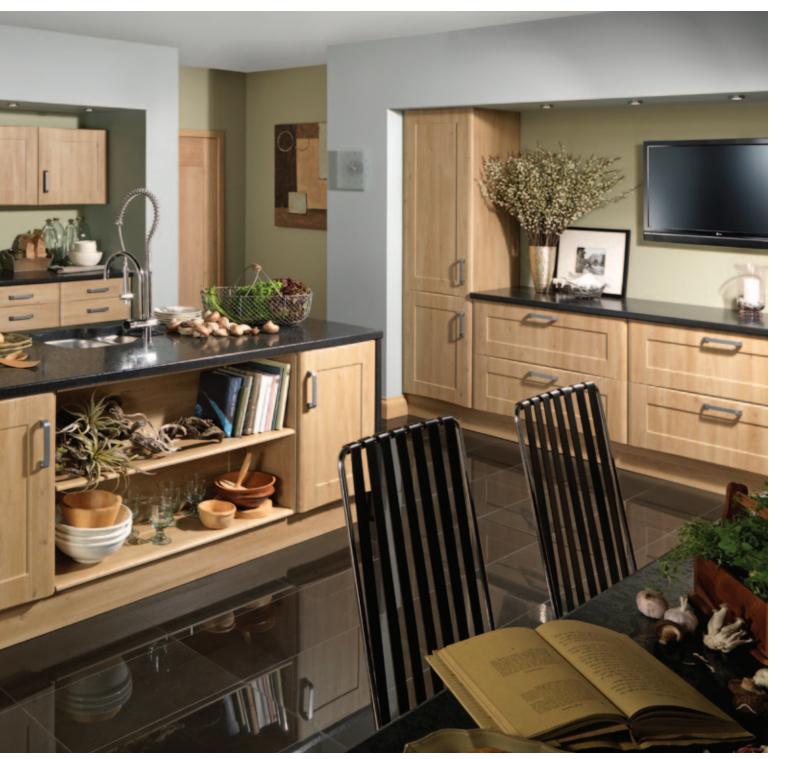

# Aspire Doors

The Aspire door range covers every possible style and look you could ask for. Everything from traditional Shaker and Cottage style doors to the contemporary Scoop and Grove styles combined with one of the many decors, there's a door & decor combination to suit any kitchen or bedroom.

#### Aspire Doors

Aspire is a full range of furniture doors for use in kitchens, bedrooms, offices and virtually any furniture situation. The surface finish is tough,

hard wearing and durable. Aspire doors can be made any size up to 2400mm high and 1200mm wide and come in a vast range of finishes and styles ranging from traditional woodgrains to contemporary high gloss. Given the right care these doors will give many years of trouble free use.