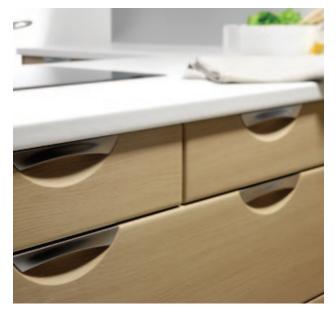

#### Aspire Doors

Aspire is a full range of furniture doors for use in kitchens, bedrooms, offices and virtually any furniture situation. The surface finish is tough,

hard wearing and durable. Aspire doors can be made any size up to 2400mm high and 1200mm wide and come in a vast range of finishes and styles ranging from traditional woodgrains to contemporary high gloss. Given the right care these doors will give many years of trouble free use.