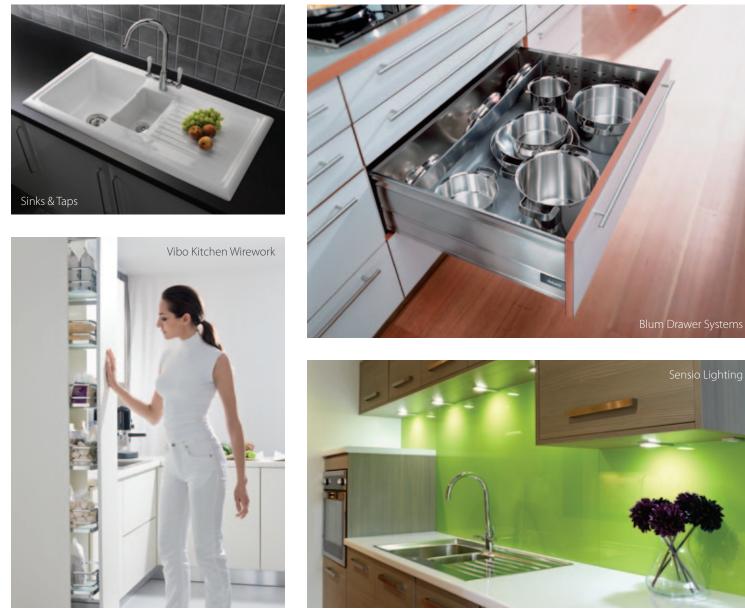

# The Complete Package

As well as a huge range of furniture doors, we also offer a complete range of furniture fittings. Everything from hinges & handles to sinks & taps to finish off that perfect kitchen or bedroom. Please ask for more information and availability.