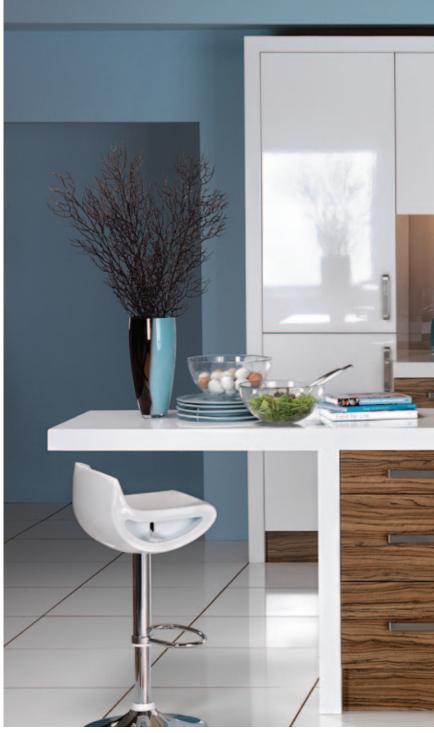

# Painted Poors Made-To-Measure

Painted furniture doors from HPP open up a whole world of design possibilities combining the options of made to measure sizes and a huge range of colour options to create the ultimate level of customisation.

#### Paintable Door Styles

Our painted door range falls into two categories; Made to Measure offering a select range of styles from the Aspire collection in both 18 & 22mm thickness and Avanti painted offering selected styles from our stocked door range.