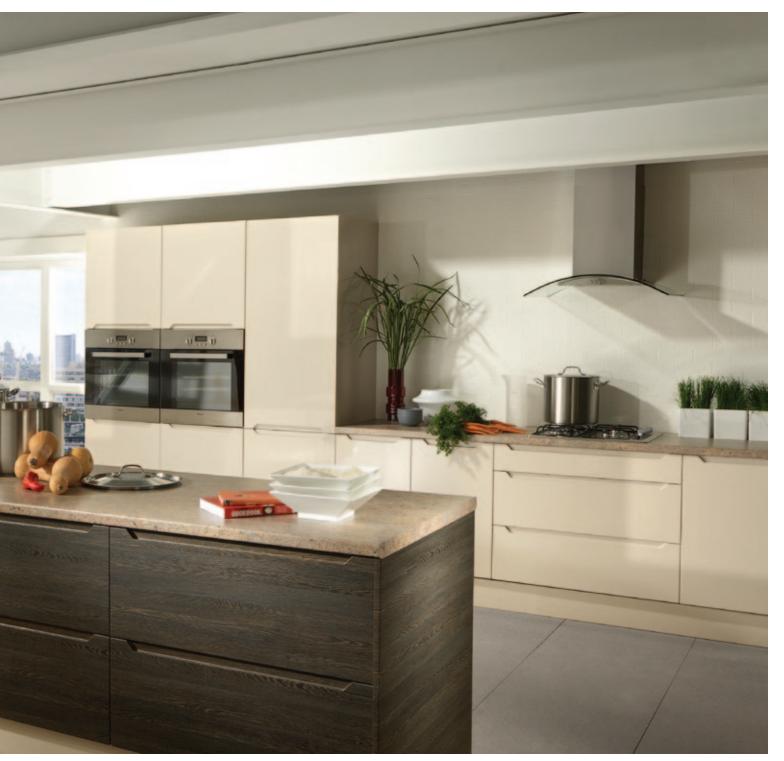

# Aspire Doors

The Aspire door range covers every possible style and look you could ask for. Everything from traditional Shaker and Cottage style doors to the contemporary Scoop and Grove styles combined with one of the many decors, there's a door & decor combination to suit any kitchen or bedroom.

# Aspire Doors - Endless Possibilities

There's an Aspire door to suit everyone. With 50 decors, 39 styles, 8 glazing options, angled & truncated doors plus the choice of almost any size you could want, including kitchen & bedroom sizes, the possibilities are endless. Create your perfect kitchen, bedroom or any other interior furniture solution with the vast Aspire door range.