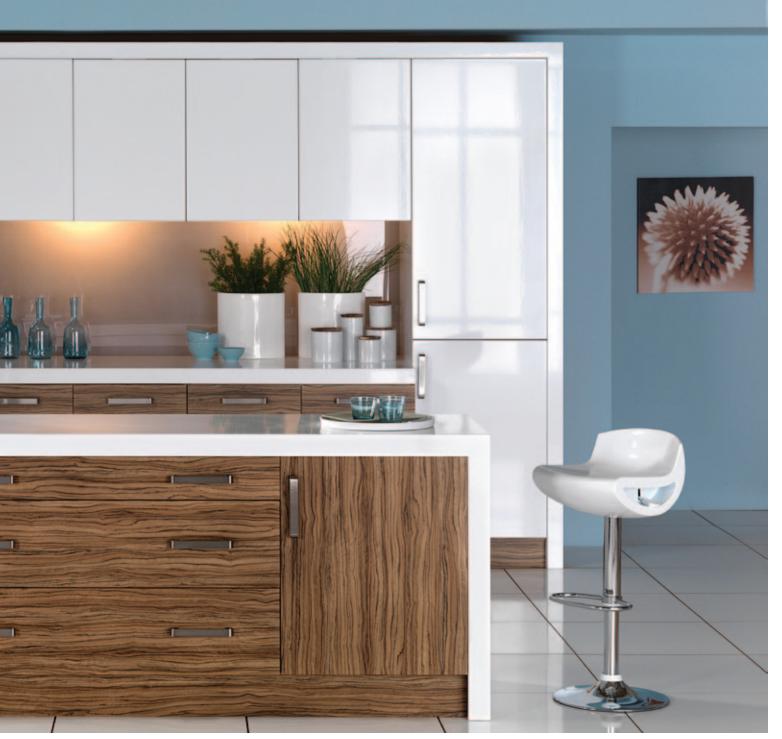

# Aspire Doors

The Aspire door range covers every possible style and look you could ask for. Everything from traditional Shaker and Cottage style doors to the contemporary Scoop and Grove styles combined with one of the many decors, there's a door & decor combination to suit any kitchen or bedroom.

#### Aspire Doors

Aspire is a full range of furniture doors for use in kitchens, bedrooms, offices and virtually any furniture situation. The surface finish is tough,

hard wearing and durable. Aspire doors can be made any size up to 2400mm high and 1200mm wide and come in a vast range of finishes and styles ranging from traditional woodgrains to contemporary high gloss. Given the right care these doors will give many years of trouble free use.

# Aspire Doors - Endless Possibilities

There's an Aspire door to suit everyone. With 50 decors, 39 styles, 8 glazing options, angled & truncated doors plus the choice of almost any size you could want, including kitchen & bedroom sizes, the possibilities are endless. Create your perfect kitchen, bedroom or any other interior furniture solution with the vast Aspire door range.