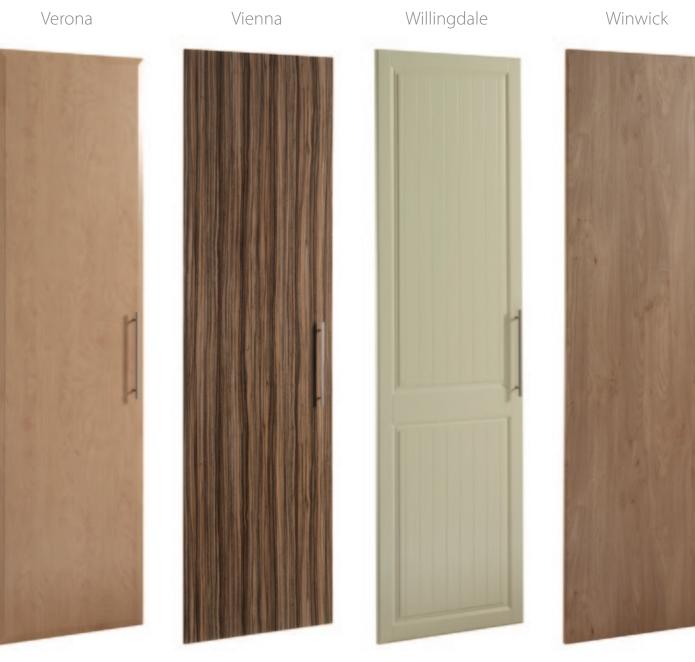

Turin

Twinline\*

Verona

Vienna\*

Wilingdale

Winwick\*

All Aspire doors are available in both kitchen & bedroom sizes with multiple glazing styles & glass options. Glazing styles differ for each door style, please ask for more details.