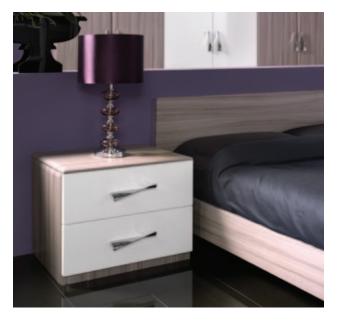

#### Aspire Doors

Aspire is a full range of furniture doors for use in kitchens, bedrooms, offices and virtually any furniture situation. The surface finish is tough,

hard wearing and durable. Aspire doors can be made any size up to 2400mm high and 1200mm wide and come in a vast range of finishes and styles ranging from traditional woodgrains to contemporary high gloss. Given the right care these doors will give many years of trouble free use.

# Aspire Doors - Endless Possibilities

There's an Aspire door to suit everyone. With 50 decors, 39 styles, 8 glazing options, angled & truncated doors plus the choice of almost any size you could want, including kitchen & bedroom sizes, the possibilities are endless. Create your perfect kitchen, bedroom or any other interior furniture solution with the vast Aspire door range.