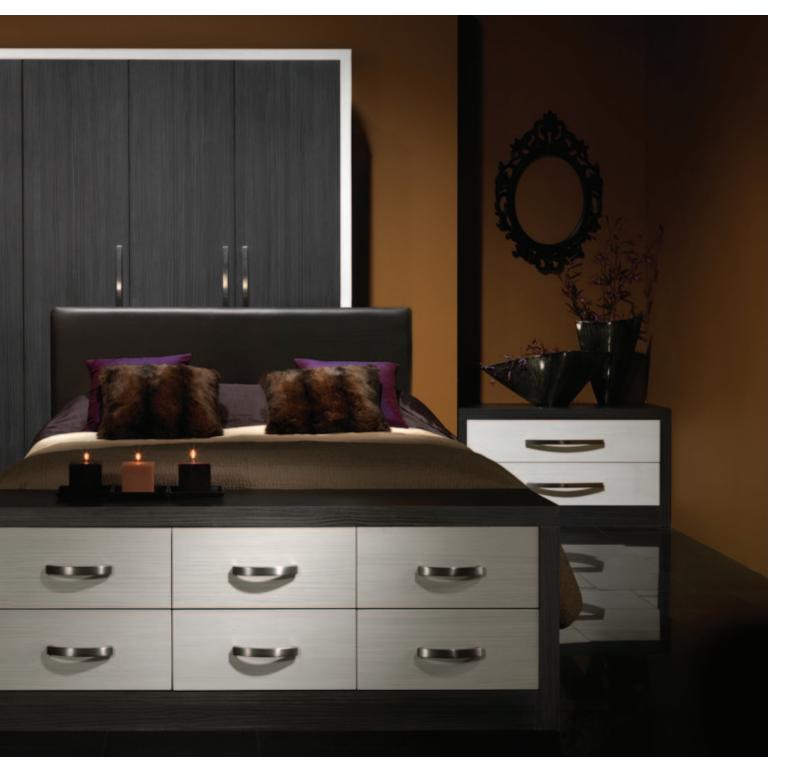

# Aspire Doors - Endless Possibilities

There's an Aspire door to suit everyone. With 50 decors, 39 styles, 8 glazing options, angled & truncated doors plus the choice of almost any size you could want, including kitchen & bedroom sizes, the possibilities are endless. Create your perfect kitchen, bedroom or any other interior furniture solution with the vast Aspire door range.