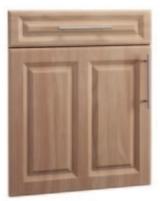

# Aspire Doors

The Aspire door range covers every possible style and look you could ask for. Everything from traditional Shaker and Cottage style doors to the contemporary Scoop and Grove styles combined with one of the many decors, there's a door & decor combination to suit any kitchen or bedroom.

# 40 Styles To Choose From

Ascot\*

Avienda\*

Balmoral\*

Benwick

Brecon\*

Bridgewater\*

Brockworth

#### Aspire Doors

Aspire is a full range of furniture doors for use in kitchens, bedrooms, offices and virtually any furniture situation. The surface finish is tough,

hard wearing and durable. Aspire doors can be made any size up to 2400mm high and 1200mm wide and come in a vast range of finishes and styles ranging from traditional woodgrains to contemporary high gloss. Given the right care these doors will give many years of trouble free use.