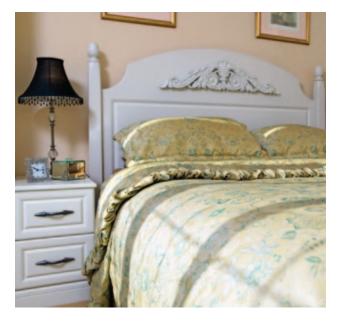

# Painted Poors Made-To-Measure

Painted furniture doors from HPP open up a whole world of design possibilities combining the options of made to measure sizes and a huge range of colour options to create the ultimate level of customisation.

#### Paintable Door Styles

Our painted door range falls into two categories; Made to Measure offering a select range of styles from the Aspire collection in both 18 & 22mm thickness and Avanti painted offering selected styles from our stocked door range.

#### All These & Countless More Colours... BLATER AND ARSENIC PITCH BLAT TANNER'S BROWCH PITCH BLAT PITCH PI

Colours can be specified from standard palettes such as RAL and popular manufacturers such as Farrow and Ball. Every HPP painted door is painted on all surfaces and finished to the highest standard creating a finish that is tough and durable as well as non-fading and non-yellowing.