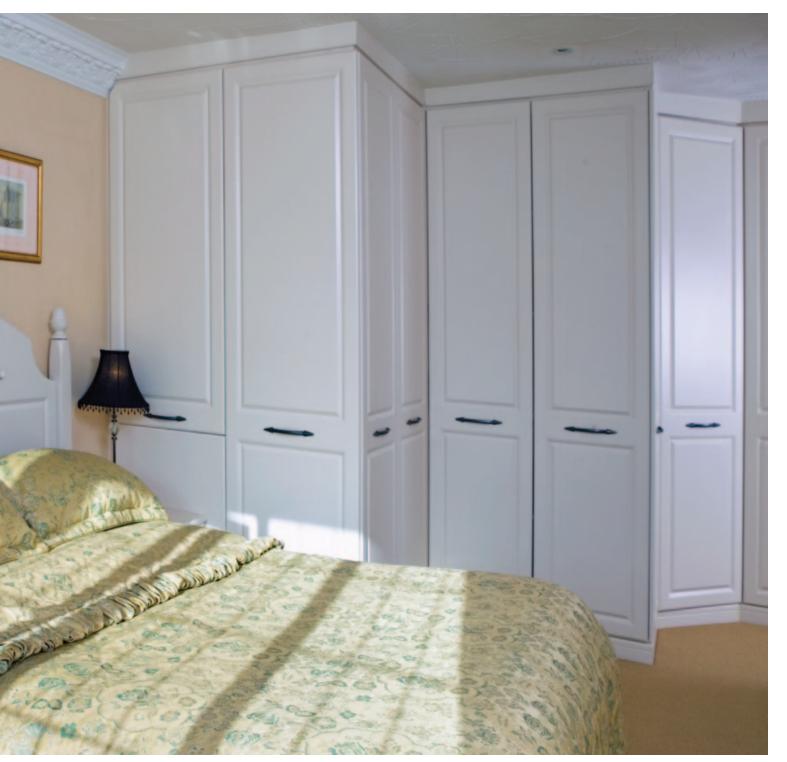

#### Aspire Doors

Aspire is a full range of furniture doors for use in kitchens, bedrooms, offices and virtually any furniture situation. The surface finish is tough,

hard wearing and durable. Aspire doors can be made any size up to 2400mm high and 1200mm wide and come in a vast range of finishes and styles ranging from traditional woodgrains to contemporary high gloss. Given the right care these doors will give many years of trouble free use.

# Aspire Doors - Endless Possibilities

There's an Aspire door to suit everyone. With 50 decors, 39 styles, 8 glazing options, angled & truncated doors plus the choice of almost any size you could want, including kitchen & bedroom sizes, the possibilities are endless. Create your perfect kitchen, bedroom or any other interior furniture solution with the vast Aspire door range.