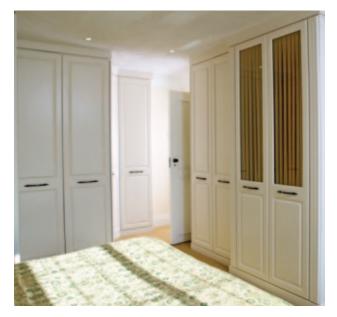

# Aspire Doors

The Aspire door range covers every possible style and look you could ask for. Everything from traditional Shaker and Cottage style doors to the contemporary Scoop and Grove styles combined with one of the many decors, there's a door & decor combination to suit any kitchen or bedroom.

#### Aspire Doors

Aspire is a full range of furniture doors for use in kitchens, bedrooms, offices and virtually any furniture situation. The surface finish is tough,

hard wearing and durable. Aspire doors can be made any size up to 2400mm high and 1200mm wide and come in a vast range of finishes and styles ranging from traditional woodgrains to contemporary high gloss. Given the right care these doors will give many years of trouble free use.

# Aspire Doors - Endless Possibilities

There's an Aspire door to suit everyone. With 50 decors, 39 styles, 8 glazing options, angled & truncated doors plus the choice of almost any size you could want, including kitchen & bedroom sizes, the possibilities are endless. Create your perfect kitchen, bedroom or any other interior furniture solution with the vast Aspire door range.