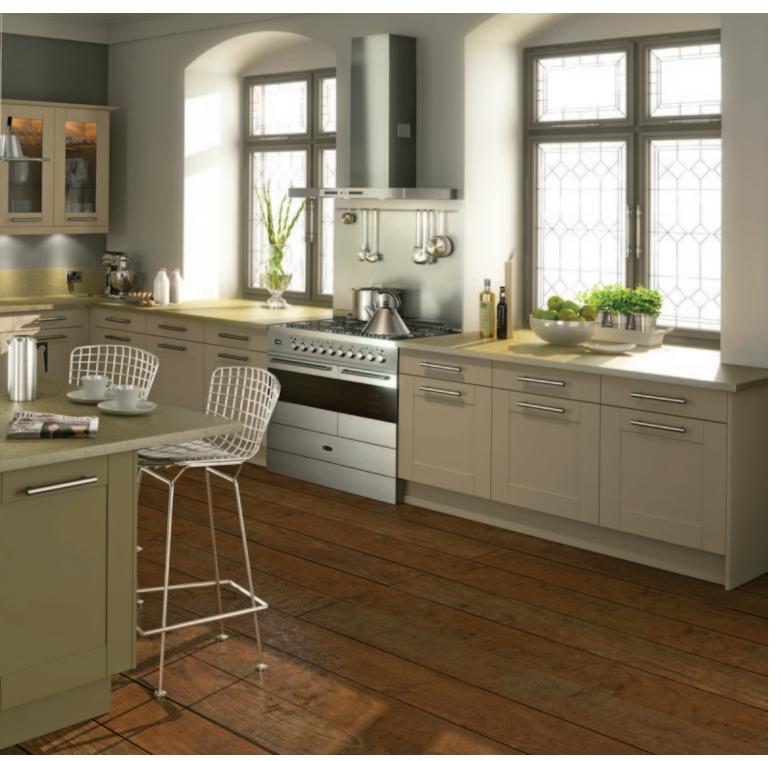

ers such as Farrow and Ball. Every HPP painted door is painted on all surfaces and finished to the highest standard creating a finish that is tough and durable as well as non-fading and non-yellowing.





#### Mali Wengi & Sand Beige Gloss Avienda











#### Sonoma Oak & Soft Cream Sahara & Brecon





















#### Kandy Jacaranda Gloss Vienna











#### Cream Gloss Manhattan











#### Driftwood & White Gloss Chardonnay & Vienna































## Black Washed Oak & Cream Gloss Vienna











#### Aoldau Acacı Henlow











## Autumn Plum Shaker











#### Hacienda Black & White Vienna





















#### Black & Red Gloss Winwick































#### Pale Cream New Fenland











#### Olive & Dakaı Shaker









# The Complete Package

As well as a huge range of furniture doors, we also offer a complete range of furniture fittings. Everything from hinges & handles to sinks & taps to finish off that perfect kitchen or bedroom. Please ask for more information and availability.

























Made To Measure Kitchen & Bedroom Doors