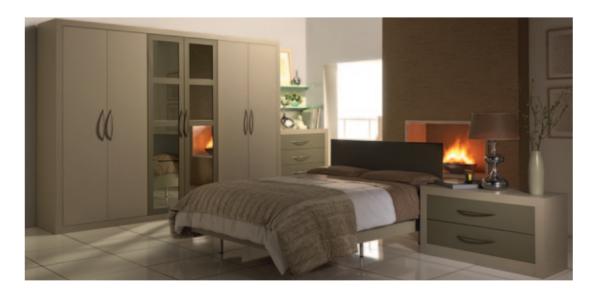

#### Aspire Doors

Aspire is a full range of furniture doors for use in kitchens, bedrooms, offices and virtually any furniture situation. The surface finish is tough,

hard wearing and durable. Aspire doors can be made any size up to 2400mm high and 1200mm wide and come in a vast range of finishes and styles ranging from traditional woodgrains to contemporary high gloss. Given the right care these doors will give many years of trouble free use.

# Aspire Doors - Endless Possibilities

There's an Aspire door to suit everyone. With 50 decors, 39 styles, 8 glazing options, angled & truncated doors plus the choice of almost any size you could want, including kitchen & bedroom sizes, the possibilities are endless. Create your perfect kitchen, bedroom or any other interior furniture solution with the vast Aspire door range.