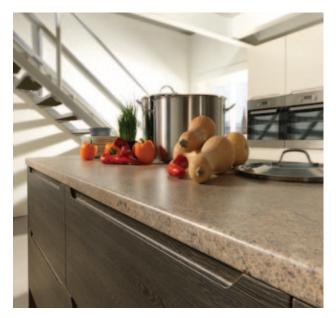

# Aspire Doors

The Aspire door range covers every possible style and look you could ask for. Everything from traditional Shaker and Cottage style doors to the contemporary Scoop and Grove styles combined with one of the many decors, there's a door & decor combination to suit any kitchen or bedroom.

# Aspire Doors - Endless Possibilities

There's an Aspire door to suit everyone. With 50 decors, 39 styles, 8 glazing options, angled & truncated doors plus the choice of almost any size you could want, including kitchen & bedroom sizes, the possibilities are endless. Create your perfect kitchen, bedroom or any other interior furniture solution with the vast Aspire door range.