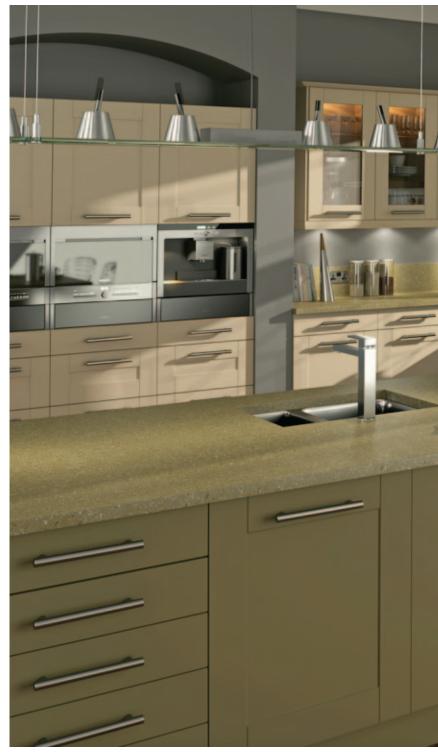

urers such as Farrow and Ball. Every HPP painted door is painted on all surfaces and finished to the highest standard creating a finish that is tough and durable as well as non-fading and non-yellowing.





#### Mali Wengi & Sand Beige Gloss Avienda











#### Sonoma Oak & Soft Cream Sahara & Brecon





















#### Kandy Jacaranda Gloss Vienna











#### Cream Gloss Manhattan











#### Driftwood & White Gloss Chardonnay & Vienna































## Black Washed Oak & Cream Gloss Vienna











#### Aoldau Acacı Henlow











## Autumn Plum Shaker











#### Hacienda Black & White Vienna





















#### Black & Red Gloss Winwick































#### Pale Cream New Fenland











#### Olive & Dakaı Shaker









# The Complete Package

As well as a huge range of furniture doors, we also offer a complete range of furniture fittings. Everything from hinges & handles to sinks & taps to finish off that perfect kitchen or bedroom. Please ask for more information and availability.

























Made To Measure Kitchen & Bedroom Doors