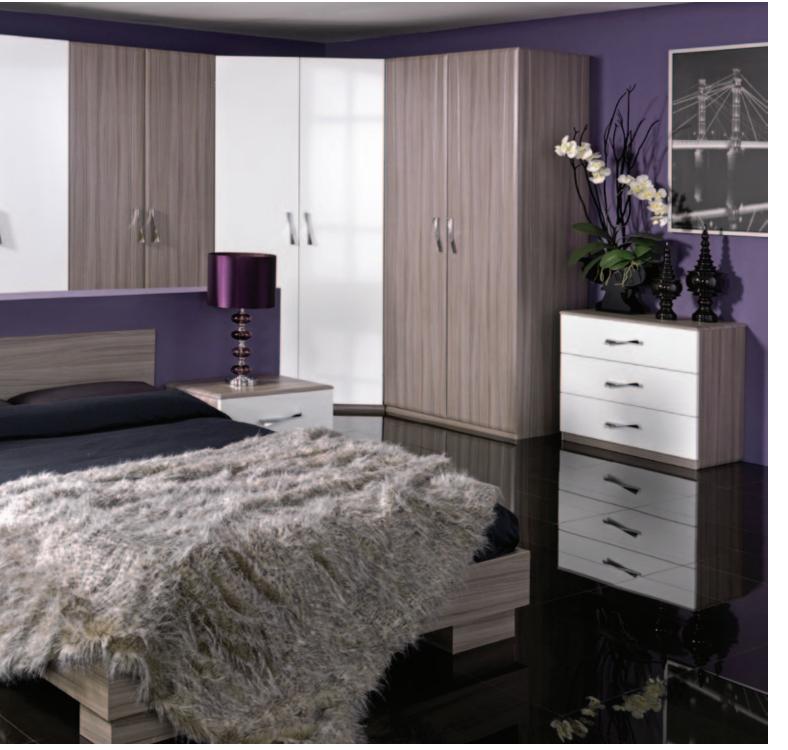

and Avanti painted offering selected styles from our stocked door range.

\*Available in 22mm only \*\*Available in off the shelf sizes only

#### All These & Countless More Colours... BLATER AND ARSENIC PITCH BLAT TANNER'S BROWCH PITCH BLAT PITCH PI

Colours can be specified from standard palettes such as RAL and popular manufacturers such as Farrow and Ball. Every HPP painted door is painted on all surfaces and finished to the highest standard creating a finish that is tough and durable as well as non-fading and non-yellowing.





#### Mali Wengi & Sand Beige Gloss Avienda











#### Sonoma Oak & Soft Cream Sahara & Brecon





















#### Kandy Jacaranda Gloss Vienna











#### Cream Gloss Manhattan











#### Driftwood & White Gloss Chardonnay & Vienna































## Black Washed Oak & Cream Gloss Vienna











#### Aoldau Acacı Henlow











## Autumn Plum Shaker











#### Hacienda Black & White Vienna





















#### Black & Red Gloss Winwick































#### Pale Cream New Fenland











#### Olive & Dakaı Shaker









# The Complete Package

As well as a huge range of furniture doors, we also offer a complete range of furniture fittings. Everything from hinges & handles to sinks & taps to finish off that perfect kitchen or bedroom. Please ask for more information and availability.

























Made To Measure Kitchen & Bedroom Doors