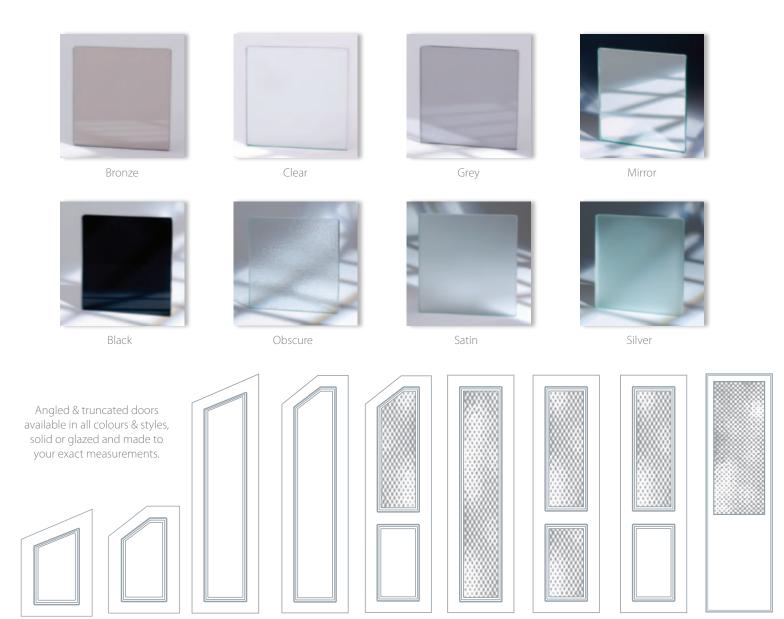

#### Aspire Doors - Glazing

All Aspire doors are available with a variety of openings for glass in the 8 glass types below. Please ask for more details about which opening options are available for each style.