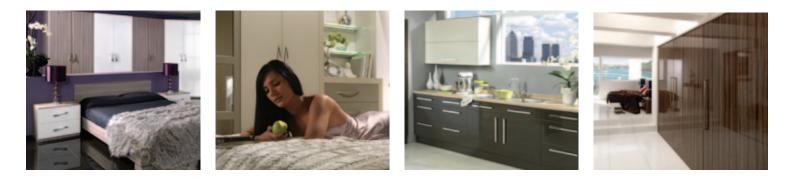

# Aspire Doors

The Aspire door range covers every possible style and look you could ask for. Everything from traditional Shaker and Cottage style doors to the contemporary Scoop and Grove styles combined with one of the many decors, there's a door & decor combination to suit any kitchen or bedroom.

#### Aspire Doors

Aspire is a full range of furniture doors for use in kitchens, bedrooms, offices and virtually any furniture situation. The surface finish is tough,

hard wearing and durable. Aspire doors can be made any size up to 2400mm high and 1200mm wide and come in a vast range of finishes and styles ranging from traditional woodgrains to contemporary high gloss. Given the right care these doors will give many years of trouble free use.