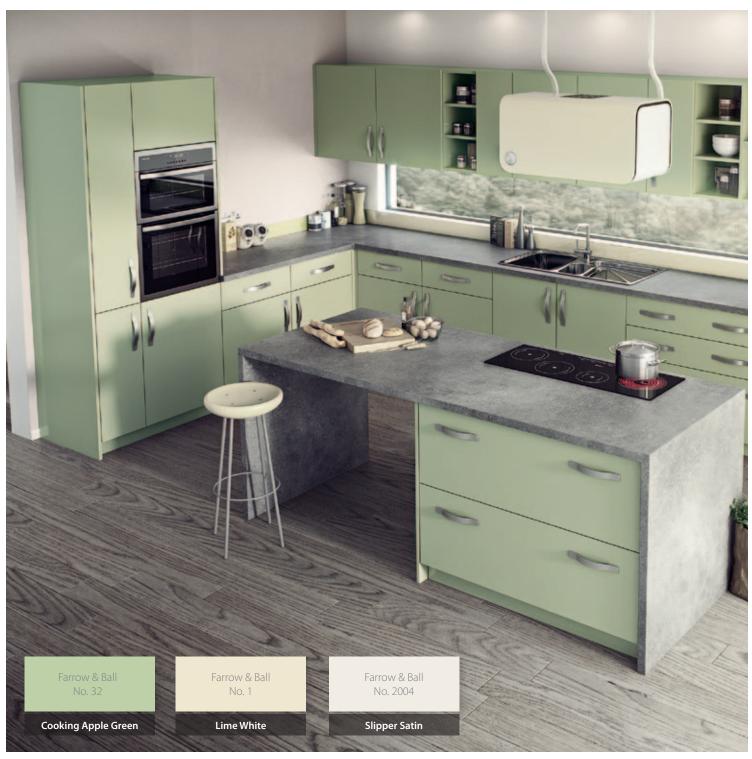

#### All These & Countless More Colours... BLATER AND ARSENIC PITCH BLAT TANNER'S BROWCH PITCH BLAT PITCH PI

Colours can be specified from standard palettes such as RAL and popular manufacturers such as Farrow and Ball. Every HPP painted door is painted on all surfaces and finished to the highest standard creating a finish that is tough and durable as well as non-fading and non-yellowing.