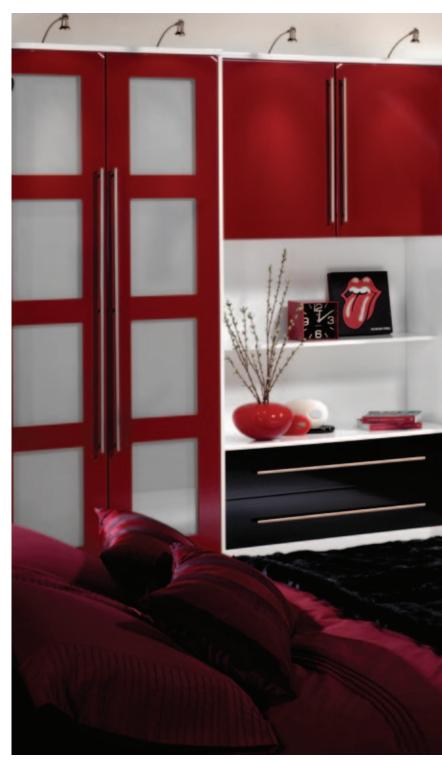

BLAT PITCH PI

Colours can be specified from standard palettes such as RAL and popular manufacturers such as Farrow and Ball. Every HPP painted door is painted on all surfaces and finished to the highest standard creating a finish that is tough and durable as well as non-fading and non-yellowing.





#### Mali Wengi & Sand Beige Gloss Avienda











#### Sonoma Oak & Soft Cream Sahara & Brecon





















#### Kandy Jacaranda Gloss Vienna











#### Cream Gloss Manhattan











#### Driftwood & White Gloss Chardonnay & Vienna































## Black Washed Oak & Cream Gloss Vienna











#### Aoldau Acacı Henlow











## Autumn Plum Shaker











#### Hacienda Black & White Vienna





















#### Black & Red Gloss Winwick































#### Pale Cream New Fenland











#### Olive & Dakaı Shaker









# The Complete Package

As well as a huge range of furniture doors, we also offer a complete range of furniture fittings. Everything from hinges & handles to sinks & taps to finish off that perfect kitchen or bedroom. Please ask for more information and availability.

























Made To Measure Kitchen & Bedroom Doors