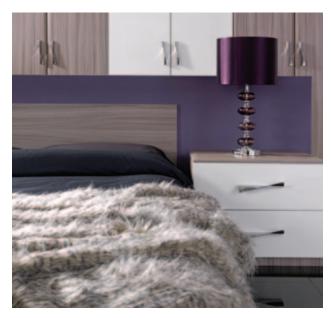

#### Aspire Doors

Aspire is a full range of furniture doors for use in kitchens, bedrooms, offices and virtually any furniture situation. The surface finish is tough,

hard wearing and durable. Aspire doors can be made any size up to 2400mm high and 1200mm wide and come in a vast range of finishes and styles ranging from traditional woodgrains to contemporary high gloss. Given the right care these doors will give many years of trouble free use.

# Aspire Doors - Endless Possibilities

There's an Aspire door to suit everyone. With 50 decors, 39 styles, 8 glazing options, angled & truncated doors plus the choice of almost any size you could want, including kitchen & bedroom sizes, the possibilities are endless. Create your perfect kitchen, bedroom or any other interior furniture solution with the vast Aspire door range.