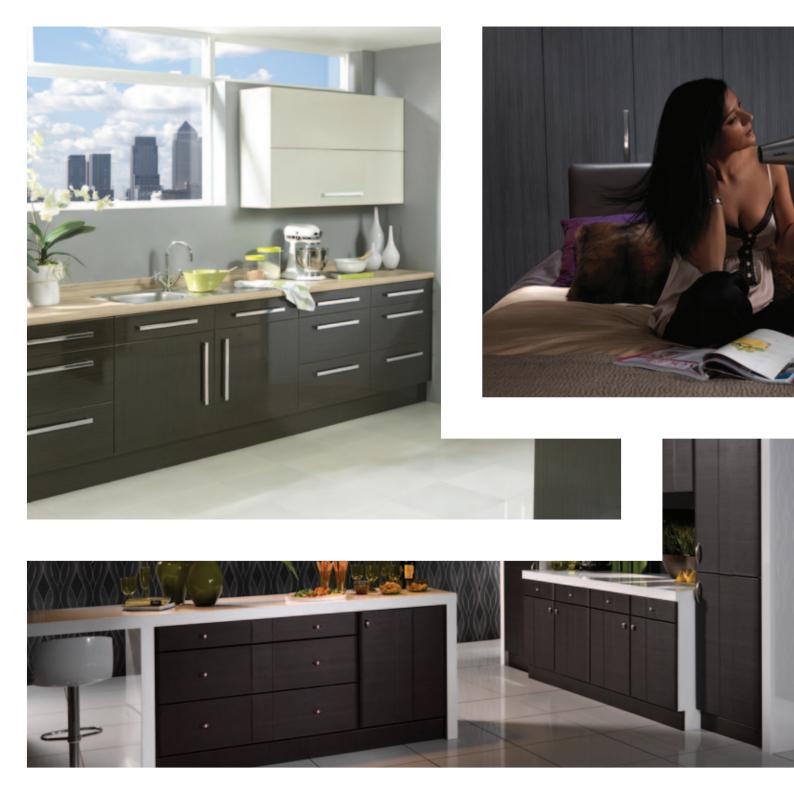

# Aspire Doors - Endless Possibilities

There's an Aspire door to suit everyone. With 50 decors, 39 styles, 8 glazing options, angled & truncated doors plus the choice of almost any size you could want, including kitchen & bedroom sizes, the possibilities are endless. Create your perfect kitchen, bedroom or any other interior furniture solution with the vast Aspire door range.