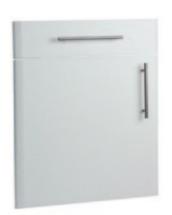

# Aspire Doors

The Aspire door range covers every possible style and look you could ask for. Everything from traditional Shaker and Cottage style doors to the contemporary Scoop and Grove styles combined with one of the many decors, there's a door & decor combination to suit any kitchen or bedroom.

# 40 Styles To Choose From

Ascot\*

Avienda\*

Balmoral\*

Benwick

Brecon\*

Bridgewater\*

Brockworth

#### Aspire Doors

Aspire is a full range of furniture doors for use in kitchens, bedrooms, offices and virtually any furniture situation. The surface finish is tough,

hard wearing and durable. Aspire doors can be made any size up to 2400mm high and 1200mm wide and come in a vast range of finishes and styles ranging from traditional woodgrains to contemporary high gloss. Given the right care these doors will give many years of trouble free use.