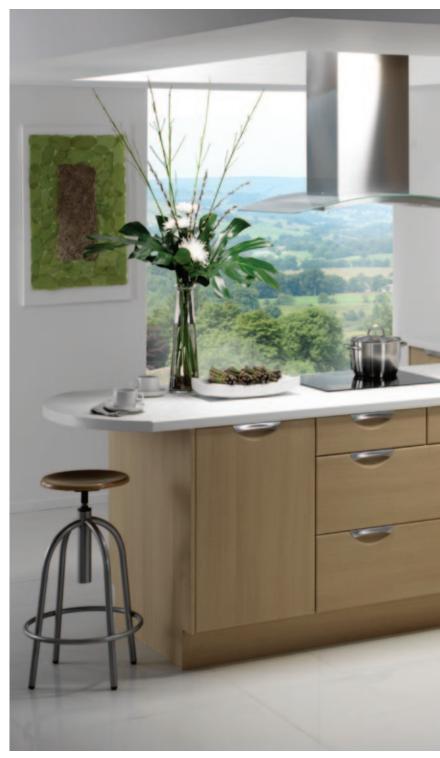

# Aspire Doors - Endless Possibilities

There's an Aspire door to suit everyone. With 50 decors, 39 styles, 8 glazing options, angled & truncated doors plus the choice of almost any size you could want, including kitchen & bedroom sizes, the possibilities are endless. Create your perfect kitchen, bedroom or any other interior furniture solution with the vast Aspire door range.