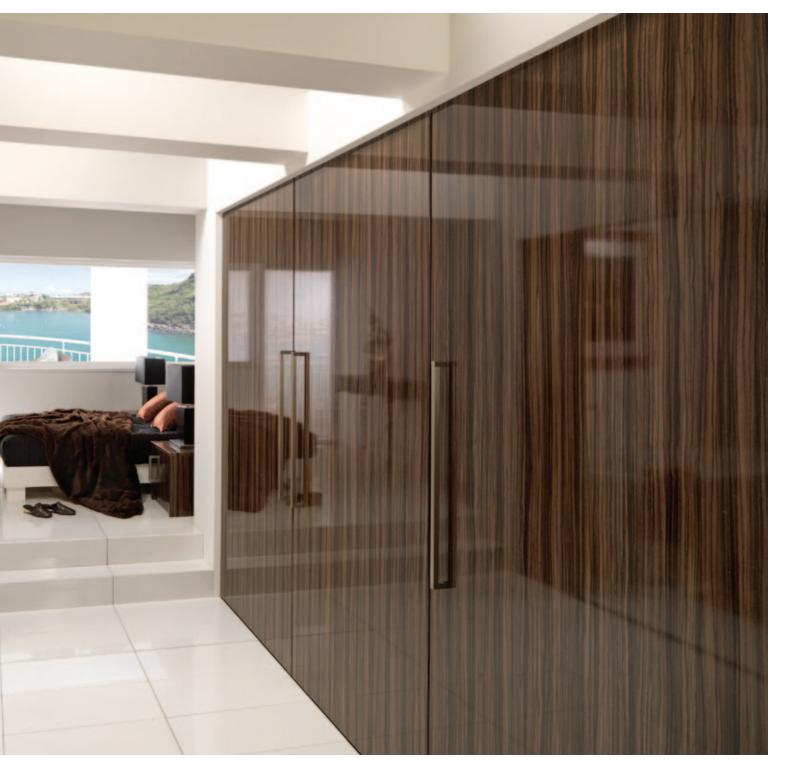

# Aspire Doors

The Aspire door range covers every possible style and look you could ask for. Everything from traditional Shaker and Cottage style doors to the contemporary Scoop and Grove styles combined with one of the many decors, there's a door & decor combination to suit any kitchen or bedroom.

#### Aspire Doors

Aspire is a full range of furniture doors for use in kitchens, bedrooms, offices and virtually any furniture situation. The surface finish is tough,

hard wearing and durable. Aspire doors can be made any size up to 2400mm high and 1200mm wide and come in a vast range of finishes and styles ranging from traditional woodgrains to contemporary high gloss. Given the right care these doors will give many years of trouble free use.