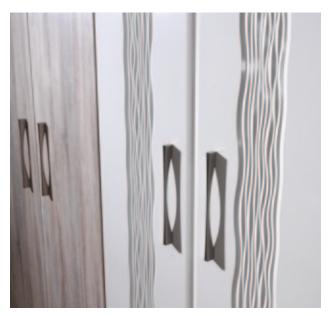

#### Aspire Doors - Glazing

All Aspire doors are available with a variety of openings for glass in the 8 glass types below. Please ask for more details about which opening options are available for each style.