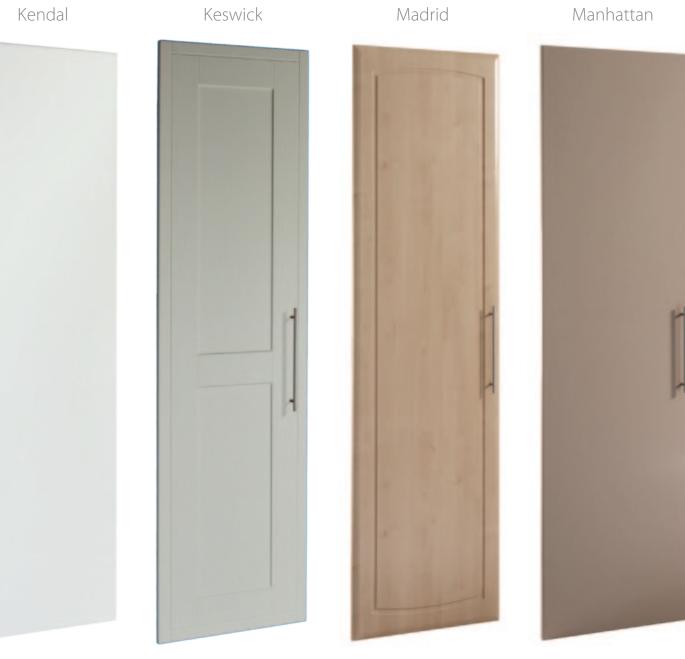

en or bedroom.

# 40 Styles To Choose From



Ascot\*



Avienda\*



Balmoral\*



Benwick





Brecon\*



Bridgewater\*



Brockworth



Chardonnay



Chedburgh



Coniston



Cottage



Crossland



Denham



Denver\*



Esquire



Fenwick\*



Genoa\*



Grove



Henlow\*



Kendal\*



Keswick\*



Madrid



Manhattan\*



Metropole



Milano



New England



New Fenland



New Sudbury



Nova



Oslo\*



Sahara





Turin



Twinline\*



Verona



Vienna\*



Wilingdale



Winwick\*

All Aspire doors are available in both kitchen & bedroom sizes with multiple glazing styles & glass options. Glazing styles differ for each door style, please ask for more details.

\* Available in both standard and high gloss decors.



Ascot







Benwick







Chardonnay







Cottage



















Oslo

Sahara









#### Aspire Doors



Aspire is a full range of furniture doors for use in kitchens, bedrooms, offices and virtually any furniture situation. The surface finish is tough,

hard wearing and durable. Aspire doors can be made any size up to 2400mm high and 1200mm wide and come in a vast range of finishes and styles ranging from traditional woodgrains to contemporary high gloss. Given the right care these doors will give many years of trouble free use.



# 50 Decors To Choose From

#### Ask for details & samples of any new colours

- Aspire door styles are available in a wide choice of decors.
- All non gloss decors are available in all door styles.
- High gloss decors are available in a selected range of styles.
- Styles on the previous page marked with an aste