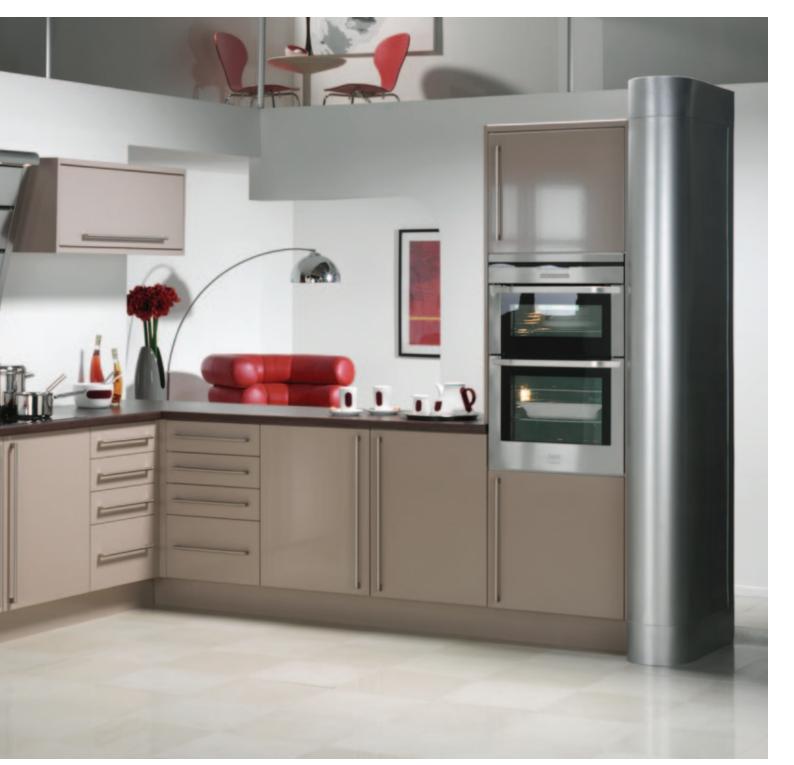

# Aspire Doors - Endless Possibilities

There's an Aspire door to suit everyone. With 50 decors, 39 styles, 8 glazing options, angled & truncated doors plus the choice of almost any size you could want, including kitchen & bedroom sizes, the possibilities are endless. Create your perfect kitchen, bedroom or any other interior furniture solution with the vast Aspire door range.