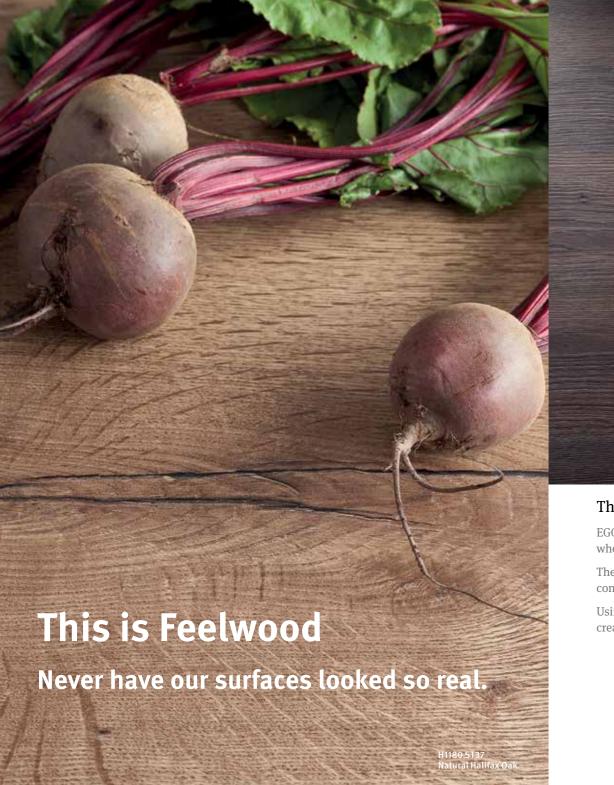

### This is Feelwood...

EGGER's Feelwood decors are produced using a deep synchronised texture innovation where camera technology aligns texture with the decor finish.

The result is a deep woodgrain texture indistinguishable from timber or veneer, meeting consumer demands for on trend natural looking materials.

## Not just an elegant surface...

Using camera technology Feelwood lines up the texture pressed into the surface with the decor below. The result is a deep woodgrain texture indistinguishable from timber or veneer but with the benefits of being a durable and low maintenance material.