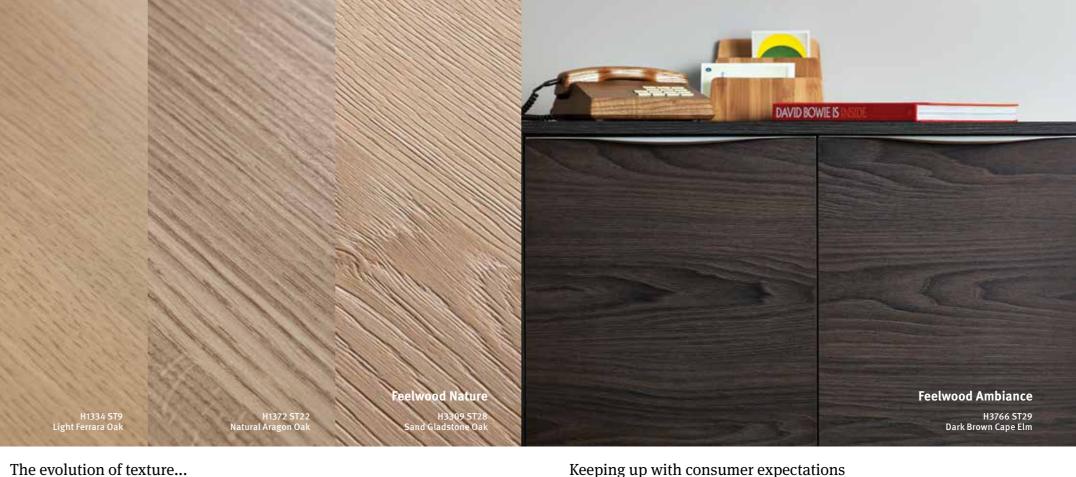

Feelwood Ambiance

H3766 ST29 Dark Brown Cape Elm

The Feelwood decors are available in a range of EGGER products; laminate, melamine faced panels, edging and compact laminate. Offering a suitable material for all requirements and applications as a cost effective alternative to solid timber.

The four ST28 Feelwood Nature finishes are rustic decors featuring heavy knots and delicate planking. They offer a sandblasted Oak finish with a subtle interplay of colour ideally suited to the trend for natural materials.

# Classically Elegant

H3760 ST29 White Cape Elm

H3760 ST

H3766 ST29 Dark Brown Cape Elm

Feelwood Ambian

EEGGER

MORE FROM WOOD.