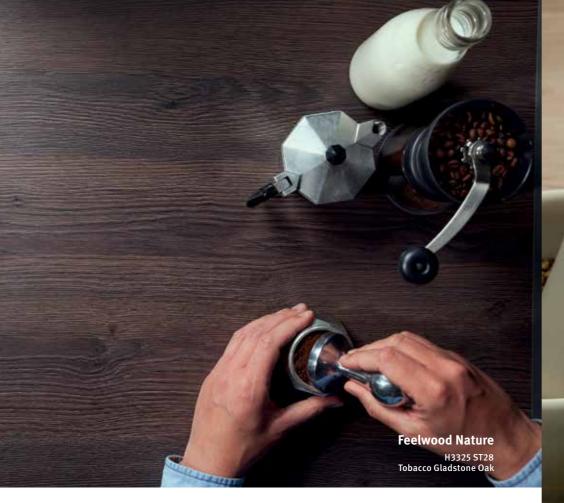

The four ST28 Feelwood Nature finishes are rustic decors featuring heavy knots and delicate planking. They offer a sandblasted Oak finish with a subtle interplay of colour ideally suited to the trend for natural materials.