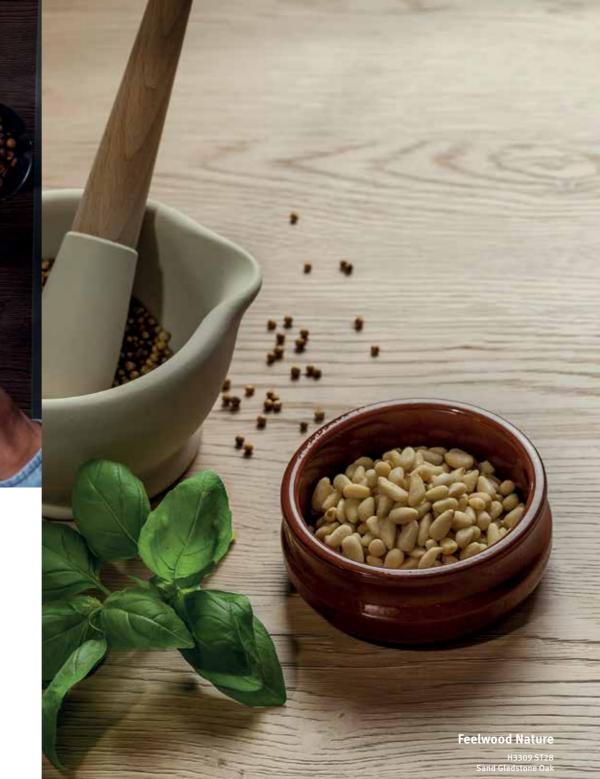

The four ST28 Feelwood Nature finishes are rustic decors featuring heavy knots and delicate planking. They offer a sandblasted Oak finish with a subtle interplay of colour ideally suited to the trend for natural materials.