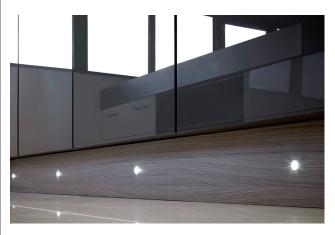

# Puro LED Round Plinth Light

## **Key Selling Points:**

- Available as pack, containing 4 or 8 fittings and 1 x 6W driver.
- Individual fittings also available should you wish to have more than 8 fittings run from a single driver.
- The fitting itself is completely transparent the perfect invisible dot plinth lighting solution.
- 15mm fittings very discreet.
- The fittings daisy chain together for simple installation.
- 2 x 1m cables per fitting.
- Compatible with Sensio 24V switches and dimmers.
- The driver in the packs (SE40553) has a maximum allowance of 6W max. of 25 fittings run from one driver.