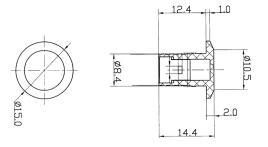

# Puro LED Round Plinth Light



### **Specification:**

Wattage: 0.24W per fitting Kelvin: Cool White (5500K) Warm White (3000k)

Beam Angle: 90 degrees
Finish: Transparent PC
Lamp Life: 9 years
Cable Length: 2m

Lumens: 10 lm

#### **Product code:**

SE15094C0 - Puro Round Plinth Light - Cool White SE15094W0 - Puro Round Plinth Light - Warm White SE15094C4 - Puro Round Plinth Light - 4 Pack - Cool White SE15094W4 - Puro Round Plinth Light - 4 Pack - Warm White SE15094C8 - Puro Round Plinth Light - 8 Pack - Cool White SE15094W8 - Puro Round Plinth Light - 8 Pack - Warm White



#### Dimensions: (mm)



## **Key Selling Points:**

- Available as pack, containing 4 or 8 fittings and 1 x 6W driver.
- Individual fittings also available should you wish to have more than 8 fittings run from a single driver.
- The fitting itself is completely transparent the perfect invisible dot plinth lighting solution.
- 15mm fittings very discreet.
- The fittings daisy chain together for simple installation.
- 2 x 1m cables per fitting.
- Compatible with Sensio 24V switches and dimmers.
- The driver in the packs (SE40553) has a maximum allowance of 6W max. of 25 fittings run from one driver.