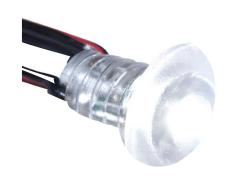

# Puro LED Round Plinth Light

### **Specification:**

Wattage: 0.24W per fitting Kelvin: Cool White (5500K) Warm White (3000k)

Beam Angle: 90 degrees
Finish: Transparent PC
Lamp Life: 9 years
Cable Length: 2m

Lumens: 10 lm