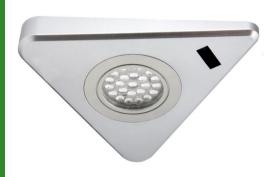

## Installation:

Left: Swipe on/off function of the IR sensor. The sensor has a maximum detection range of 5 -10cm.

## **Key Selling Points:**

- Slim profile design great for contemporary kitchens
- Available with and without an integrated IR sensor. Link 2 nonsensor units inot a sensor unit for synchronised switching
- Low wattage of only 1.65W for low energy bills
- Better colour representation when compared to the Genus range
- The sensor illuminates red when switched off for visibility in the dark
- No light pollution no IR/UV or Mercury