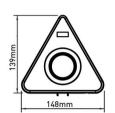

### Specification:

Wattage: 1.65W Voltage: 24V ■ LED Qty: 24

Kelvin: Cool White (5000K)

Warm White (3200K)

Lumen output: Cool White (85Lm)
Warm White (80Lm)

Beam Angle: 60° Life Span: 35,000 hours Cable Length: 2.5m Finish: Aluminium Effect