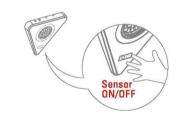

## Installation:

Left: Swipe on/off function of the IR sensor. The sensor has a maximum detection range of 5 -10cm.