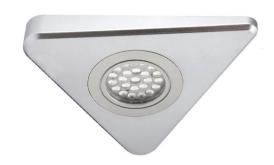

## **HD LED Triangle Under Cabinet Light**

### Specification:

Wattage: 1.65W Voltage: 24V ■ LED Qty: 24

Kelvin: Cool White (5000K)

Warm White (3200K)

Lumen output: Cool White (85Lm)
Warm White (80Lm)

Beam Angle: 60° Life Span: 35,000 hours Cable Length: 2.5m Finish: Aluminium Effect

#### **Product Codes:**

SE9001HDCW - Novus HD LED Triangle Light - Cool White SE9001HDWW - Novus HD LED Triangle Light - Warm White SE9001HDSCW - Novus HD LED Triangle Light with Sensor - Cool White SE9001HDSWW - Novus HD LED Triangle Light with Sensor - Warm White