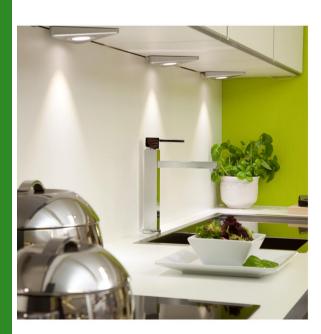

## **Key Selling Points:**

- Slim profile design great for contemporary kitchens
- Available with and without an integrated IR sensor. Link 2 nonsensor units inot a sensor unit for synchronised switching
- Low wattage of only 1.65W for low energy bills
- Better colour representation when compared to the Genus range
- The sensor illuminates red when switched off for visibility in the dark
- No light pollution no IR/UV or Mercury