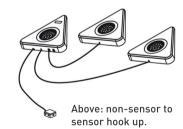

## **Key Selling Points:**

- Slim profile design great for contemporary kitchens
- Available with and without an integrated IR sensor. Link 2 nonsensor units inot a sensor unit for synchronised switching
- Low wattage of only 1.65W for low energy bills
- Better colour representation when compared to the Genus range
- The sensor illuminates red when switched off for visibility in the dark
- No light pollution no IR/UV or Mercury