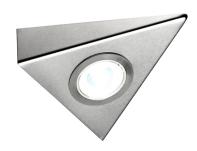

# **COB LED Triangle Light**

# **Specification:**

Wattage: 3W Voltage:24V

**Kelvin:** Cool White (5000k) Warm White (3000k)

Beam angle: 55°
Life span: 15 years
Cable Length: 1.5 metres
Finish: Stainless Steel
IP Rating: IP43 rated
Lumens: Cool White (285lm)
Warm White (270lm)

### **Product Codes:**

SE21390CO - Titon COB LED Triangle Light -Cool White SE21390C2 - Titon COB LED Triangle Light -Cool White- 2 Pack SE21390C3 - Titon COB LED Triangle Light -Cool White- 3 Pack SE21390CW0 - Titon COB LED Triangle Light -Warm White SE21390W2 - Titon COB LED Triangle Light -Warm White- 2 Pack SE21390W3 - Titon COB LED Triangle Light -Warm White- 3 Pack