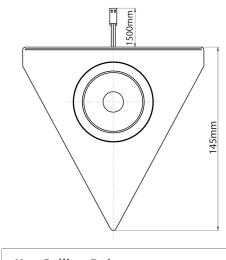

## **Dimensions:**

# **Specification:**

Wattage: 3W Voltage:24V

**Kelvin:** Cool White (5000k) Warm White (3000k)

Beam angle: 55°
Life span: 15 years
Cable Length: 1.5 metres
Finish: Stainless Steel
IP Rating: IP43 rated
Lumens: Cool White (285lm)
Warm White (270lm)