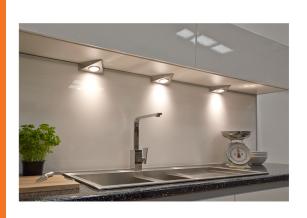

# **Key Selling Points:**

- Guaranteed to provide a higher light output than other like-for-like products
- currently on the market\*
- COB LED is a unique configuration of closely compacted LED's. It provides
- Enhanced efficiency, a higher light output and a more uniform appearance.
- Choose the triangle fitting to angle the light towards the front of the worktop.
- Despite the high output of this fitting, a low wattage of 3W is maintained.
- > IP43 rated Protected against direct sprays or splashes of water