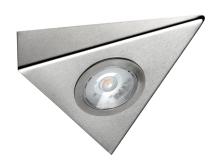

# **COB LED Triangle Light**

# **Specification:**

Wattage: 3W Voltage:24V

**Kelvin:** Cool White (5000k) Warm White (3000k)

Beam angle: 55°
Life span: 15 years
Cable Length: 1.5 metres
Finish: Stainless Steel
IP Rating: IP43 rated
Lumens: Cool White (285lm)
Warm White (270lm)

### **Product Codes:**

SE21390CO - Titon COB LED Triangle Light -Cool White SE21390C2 - Titon COB LED Triangle Light -Cool White- 2 Pack SE21390C3 - Titon COB LED Triangle Light -Cool White- 3 Pack SE21390CW0 - Titon COB LED Triangle Light -Warm White SE21390W2 - Titon COB LED Triangle Light -Warm White- 2 Pack SE21390W3 - Titon COB LED Triangle Light -Warm White- 3 Pack