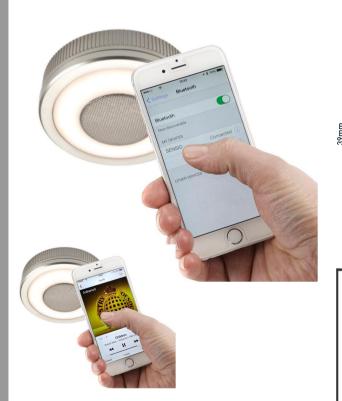

### **Key Selling Points:**

- High output LED light with built-in Bluetooth RF wireless module to support the latest mobile devices with Bluetooth function.
- Steel finish with integrated heat-sync and frosted lens for a diffused light output.
- One device allows you to play your music, perfect for when you're cooking or entertaining.
- Keep your kitchen tidy as no other devices are required to play your music.
- Two of these fittings can be used in sync with one another (they must be powered by an individual driver).
- Quick and extremely simple to use, all you need is a SensioSound fitting,
  12V driver and a mobile device with Bluetooth. No receivers, wireless boxes or additional wiring required.
- Wireless connection to your mobile device.
- Operational range of up 10m.