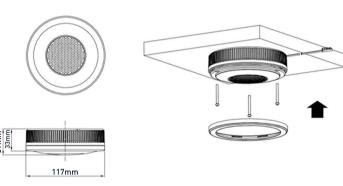

# SensioSound

## Illuminated LED Bluetooth™ Speaker



#### Specification:

Wattage: 8W Voltage: 12V ■ LED Qty: 60pcs

Kelvin: Cool White (5000K) Beam Angle: 120° Life Span: 35,000 hours

Finish: Steel

Cable length: 1.8m per fitting

IP Rating: IP23 Lumens: 334 lm Weight: 0.35kg

Frequency range: 20HZ-20KHZ Signal-noise ratio: 85dB

Product code: SE21090C0

#### Dimensions: (mm/inches)







### **Key Selling Points:**

- High output LED light with built-in Bluetooth RF wireless module to support the latest mobile devices with Bluetooth function.
- Steel finish with integrated heat-sync and frosted lens for a diffused light output.
- One device allows you to play your music, perfect for when you're cooking or entertaining.
- Keep your kitchen tidy as no other devices are required to play your music.
- Two of these fittings can be used in sync with one another (they must be powered by an individual driver).
- Quick and extremely simple to use, all you need is a SensioSound fitting,
  12V driver and a mobile device with Bluetooth. No receivers, wireless boxes or additional wiring required.
- Wireless connection to your mobile device.
- Operational range of up 10m.