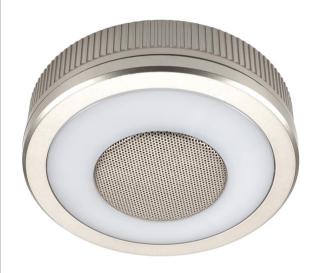

#### Specification:

Wattage: 8W Voltage: 12V ■ LED Qty: 60pcs

Kelvin: Cool White (5000K) Beam Angle: 120° Life Span: 35,000 hours

Finish: Steel

Cable length: 1.8m per fitting

IP Rating: IP23 Lumens: 334 lm Weight: 0.35kg

Frequency range: 20HZ-20KHZ Signal-noise ratio: 85dB

Product code: SE21090C0