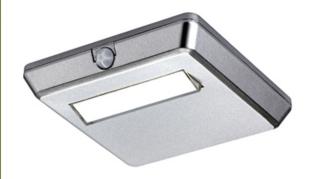

# Tiltable LED Wardrobe Light

#### Specification:

Watttage: 0.5W

Kelvin: Cool White (4500K)

Bean Angle: 80° Finish: Aluminium LED Qty: 8pcs Lumens: 57 lm Rechargeable: Yes

### **Key Selling Points:**

- Contains a rechargeable Lithium-ion battery. No electrical installation.
- Cable free for simple installation. Anyone can install.
- Rechargeable via a pluggable USB charger.
- Contains a tiltable LED centre. Angle the light to the position you require.
- Has an integrated PIR sensor which automatically switches the light on when the wardrobe or cabinet door is opened.
- The charging time of this product is only 3 hours.
- This fitting is also great for use in kitchen cabinets or a pantry.
- The LED's in this fitting have a lifespan of 30,000 hours.
- This is the most discreet rechargeable solution it has the slimmest profile