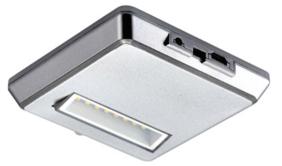

# Tiltable LED Wardrobe Light

#### Specification:

Watttage: 0.5W

Kelvin: Cool White (4500K)

Bean Angle: 80° Finish: Aluminium LED Qty: 8pcs Lumens: 57 lm Rechargeable: Yes

### **Key Selling Points:**

- Contains a rechargeable Lithium-ion battery. No electrical installation.
- Cable free for simple installation. Anyone can install.
- Rechargeable via a pluggable USB charger.
- Contains a tiltable LED centre. Angle the light to the position you require.
- Has an integrated PIR sensor which automatically switches the light on when the wardrobe or cabinet door is opened.
- The charging time of this product is only 3 hours.
- This fitting is also great for use in kitchen cabinets or a pantry.
- The LED's in this fitting have a lifespan of 30,000 hours.
- This is the most discreet rechargeable solution it has the slimmest profile