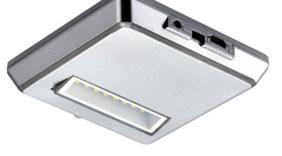

# Tiltable LED Wardrobe Light

#### Specification:

Watttage: 0.5W

Kelvin: Cool White (4500K)

Bean Angle: 80° Finish: Aluminium LED Qty: 8pcs Lumens: 57 lm Rechargeable: Yes

### **Key Selling Points:**

- Contains a rechargeable Lithium-ion battery. No electrical installation.
- Cable free for simple installation. Anyone can install.
- Rechargeable via a pluggable USB charger.
- Contains a tiltable LED centre. Angle the light to the position you require.
- Has an integrated PIR sensor which automatically switches the light on when the wardrobe or cabinet door is opened.
- The charging time of this product is only 3 hours.
- This fitting is also great for use in kitchen cabinets or a pantry.
- The LED's in this fitting have a lifespan of 30,000 hours.
- This is the most discreet rechargeable solution it has the slimmest profile