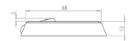

## PRISMA

# Tiltable LED Wardrobe Light



#### Specification:

Watttage: 0.5W

Kelvin: Cool White (4500K)

Bean Angle: 80° Finish: Aluminium LED Qty: 8pcs Lumens: 57 lm Rechargeable: Yes



#### Product code:

SE20230W0 - Prisma Tiltable LED Wardrobe Light



#### Accessories:

SE2007000- Pluggable USB Charger with 5m Cable





## Dimensions: (mm/inches)





Mounting bracket included for installation

### **Key Selling Points:**

- Contains a rechargeable Lithium-ion battery. No electrical installation.
- Cable free for simple installation. Anyone can install.
- Rechargeable via a pluggable USB charger.
- Contains a tiltable LED centre. Angle the light to the position you require.
- Has an integrated PIR sensor which automatically switches the light on when the wardrobe or cabinet door is opened.
- The charging time of this product is only 3 hours.
- This fitting is also great for use in kitchen cabinets or a pantry.
- The LED's in this fitting have a lifespan of 30,000 hours.
- This is the most discreet rechargeable solution it has the slimmest profile