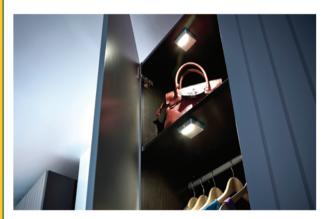

# Tiltable LED Wardrobe Light

### **Key Selling Points:**

- Contains a rechargeable Lithium-ion battery. No electrical installation.
- Cable free for simple installation. Anyone can install.
- Rechargeable via a pluggable USB charger.
- Contains a tiltable LED centre. Angle the light to the position you require.
- Has an integrated PIR sensor which automatically switches the light on when the wardrobe or cabinet door is opened.
- The charging time of this product is only 3 hours.
- This fitting is also great for use in kitchen cabinets or a pantry.
- The LED's in this fitting have a lifespan of 30,000 hours.
- This is the most discreet rechargeable solution it has the slimmest profile