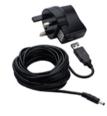

## PRISMA

# Tiltable LED Wardrobe Light



#### Specification:

Watttage: 0.5W

Kelvin: Cool White (4500K)

Bean Angle: 80° Finish: Aluminium LED Qty: 8pcs Lumens: 57 lm Rechargeable: Yes



#### Product code:

SE20230W0 - Prisma Tiltable LED Wardrobe Light



#### Accessories:

SE2007000- Pluggable USB Charger with 5m Cable





## Dimensions: (mm/inches)





Mounting bracket included for installation

### **Key Selling Points:**

- Contains a rechargeable Lithium-ion battery. No electrical installation.
- Cable free for simple installation. Anyone can install.
- Rechargeable via a pluggable USB charger.
- Contains a tiltable LED centre. Angle the light to the position you require.
- Has an integrated PIR sensor which automatically switches the light on when the wardrobe or cabinet door is opened.
- The charging time of this product is only 3 hours.
- This fitting is also great for use in kitchen cabinets or a pantry.
- The LED's in this fitting have a lifespan of 30,000 hours.
- This is the most discreet rechargeable solution it has the slimmest profile