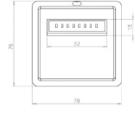

## PRISMA

# Tiltable LED Wardrobe Light



#### Specification:

Watttage: 0.5W

Kelvin: Cool White (4500K)

Bean Angle: 80° Finish: Aluminium LED Qty: 8pcs Lumens: 57 lm Rechargeable: Yes



#### Product code:

SE20230W0 - Prisma Tiltable LED Wardrobe Light



#### Accessories:

SE2007000- Pluggable USB Charger with 5m Cable





## Dimensions: (mm/inches)





Mounting bracket included for installation

### **Key Selling Points:**

- Contains a rechargeable Lithium-ion battery. No electrical installation.
- Cable free for simple installation. Anyone can install.
- Rechargeable via a pluggable USB charger.
- Contains a tiltable LED centre. Angle the light to the position you require.
- Has an integrated PIR sensor which automatically switches the light on when the wardrobe or cabinet door is opened.
- The charging time of this product is only 3 hours.
- This fitting is also great for use in kitchen cabinets or a pantry.
- The LED's in this fitting have a lifespan of 30,000 hours.
- This is the most discreet rechargeable solution it has the slimmest profile