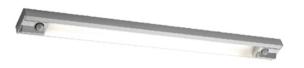

# **DPERIO** Wardrobe Light

## Dimensions: (mm/inches)

**Key Selling Points:** 

Subject to technical changes

- The LED's in this fitting are concealed.

- The curved aspect of the fitting means the light is dispersed evenly and is directed back into the wardrobe/cabinet as required.