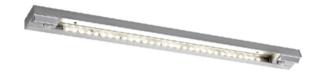

# **DPERIO** Wardrobe Light

## Dimensions: (mm/inches)

**Key Selling Points:** 

Subject to technical changes

- The LED's in this fitting are concealed.

- The curved aspect of the fitting means the light is dispersed evenly and is directed back into the wardrobe/cabinet as required.