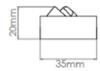

## Dimensions: (mm/inches)

**Key Selling Points:** 

Subject to technical changes

- The LED's in this fitting are concealed.

- The curved aspect of the fitting means the light is dispersed evenly and is directed back into the wardrobe/cabinet as required.