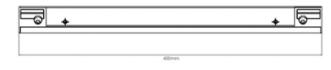

## Dimensions: (mm/inches)

**Key Selling Points:** 

Subject to technical changes

- The LED's in this fitting are concealed.

- The curved aspect of the fitting means the light is dispersed evenly and is directed back into the wardrobe/cabinet as required.

of the wardrobe and will still detect the door opening. - Surface mounted product for simple installation.

- High light output, low energy consumption.

matter which side of the wardrobe is opened.

- Each 400mm fitting runs at only 2.2W.