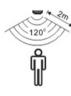

- Contains 2 integrated PIR sensor switches, so the light will switch on no

- The PIR has a detection range of 2m so the fitting can be placed in the centre

- The LED's in this fitting have a lifespan of 30,000 hours.

of the wardrobe and will still detect the door opening. - Surface mounted product for simple installation.

- High light output, low energy consumption.

matter which side of the wardrobe is opened.

- Each 400mm fitting runs at only 2.2W.