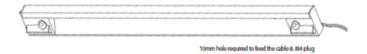

# **DPERIO** Wardrobe Light

## Dimensions: (mm/inches)

**Key Selling Points:** 

Subject to technical changes

- The LED's in this fitting are concealed.

- The curved aspect of the fitting means the light is dispersed evenly and is directed back into the wardrobe/cabinet as required.

- Contains 2 integrated PIR sensor switches, so the light will switch on no

- The PIR has a detection range of 2m so the fitting can be placed in the centre

- The LED's in this fitting have a lifespan of 30,000 hours.

of the wardrobe and will still detect the door opening. - Surface mounted product for simple installation.

- High light output, low energy consumption.

matter which side of the wardrobe is opened.

- Each 400mm fitting runs at only 2.2W.