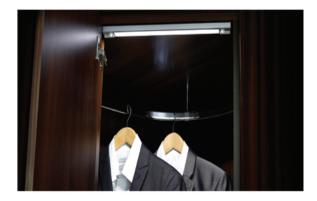

## Dimensions: (mm/inches)

**Key Selling Points:** 

Subject to technical changes

- The LED's in this fitting are concealed.

- The curved aspect of the fitting means the light is dispersed evenly and is directed back into the wardrobe/cabinet as required.

of the wardrobe and will still detect the door opening. - Surface mounted product for simple installation.

- High light output, low energy consumption.

matter which side of the wardrobe is opened.

- Each 400mm fitting runs at only 2.2W.