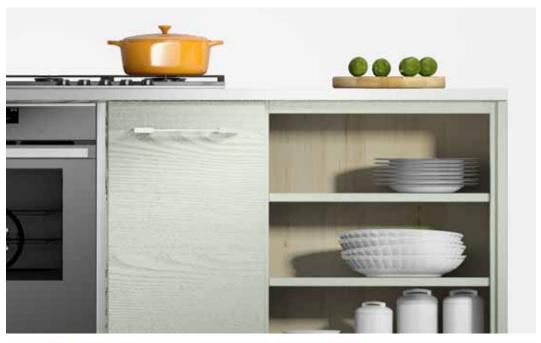

# The look and feel of painted wood, the durability of melamine

Creating the desirable 'painted wood' effect, but with the durability you get from a melamine finished board, this is a sophisticated combination of contemporary colours on a textural wood grained surface. By blending the consistency and workability of Melamine Faced Boards with a realistic timber finish, on-trend neutral shades, plus the ever popular black, you can have the look without the hassle.

#### Texture

GC- Authentic woodgrain texture

## Key points

- Available in 10 contemporary decors, ex stock
  Colors with authentic woodgrain texture
  Double sided wood texture