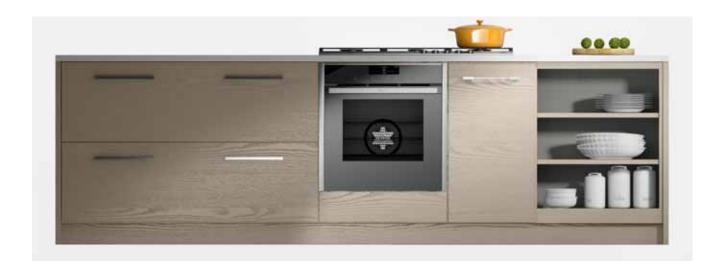

# The look and feel of painted wood, the durability of melamine

Creating the desirable 'painted wood' effect, but with the durability you get from a melamine finished board, this is a sophisticated combination of contemporary colours on a textural wood grained surface. By blending the consistency and workability of Melamine Faced Boards with a realistic timber finish, on-trend neutral shades, plus the ever popular black, you can have the look without the hassle.

## Key points

- Available in 10 contemporary decors, ex stock
  Colors with authentic woodgrain texture
  Double sided wood texture