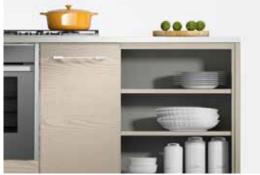

# The look and feel of painted wood, the durability of melamine

Creating the desirable 'painted wood' effect, but with the durability you get from a melamine finished board, this is a sophisticated combination of contemporary colours on a textural wood grained surface. By blending the consistency and workability of Melamine Faced Boards with a realistic timber finish, on-trend neutral shades, plus the ever popular black, you can have the look without the hassle.

## Key points

- Available in 10 contemporary decors, ex stock
  Colors with authentic woodgrain texture
  Double sided wood texture