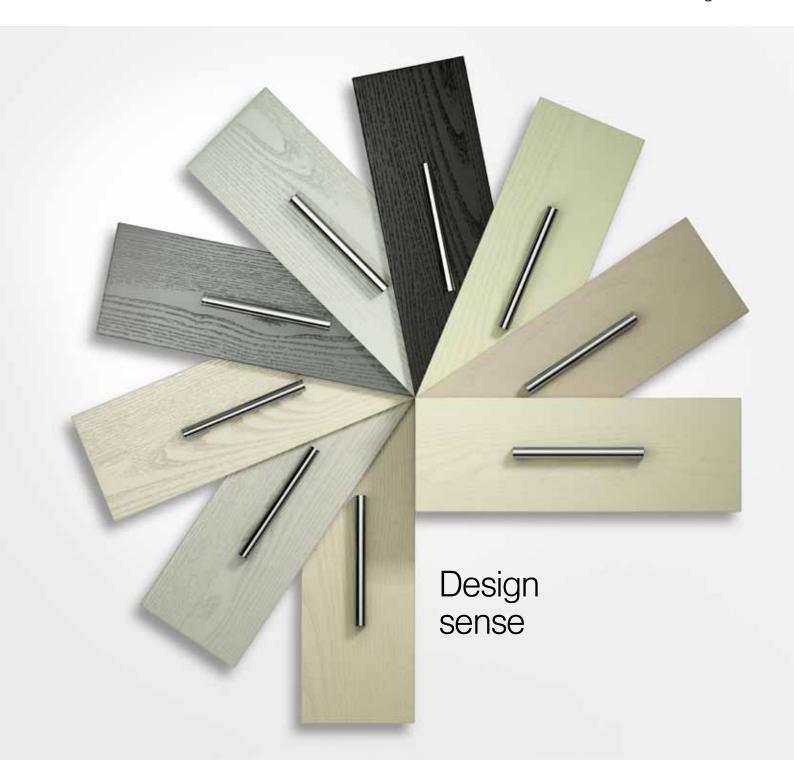

**Color Woodgrain**Melamine Faced Boards

# The look and feel of painted wood, the durability of melamine

Creating the desirable 'painted wood' effect, but with the durability you get from a melamine finished board, this is a sophisticated combination of contemporary colours on a textural wood grained surface. By blending the consistency and workability of Melamine Faced Boards with a realistic timber finish, on-trend neutral shades, plus the ever popular black, you can have the look without the hassle.

# 11 NEW Color Woodgrain Melamine Faced Boards

## Key points

- Available in 10 contemporary decors, ex stock
  Colors with authentic woodgrain texture
  Double sided wood texture