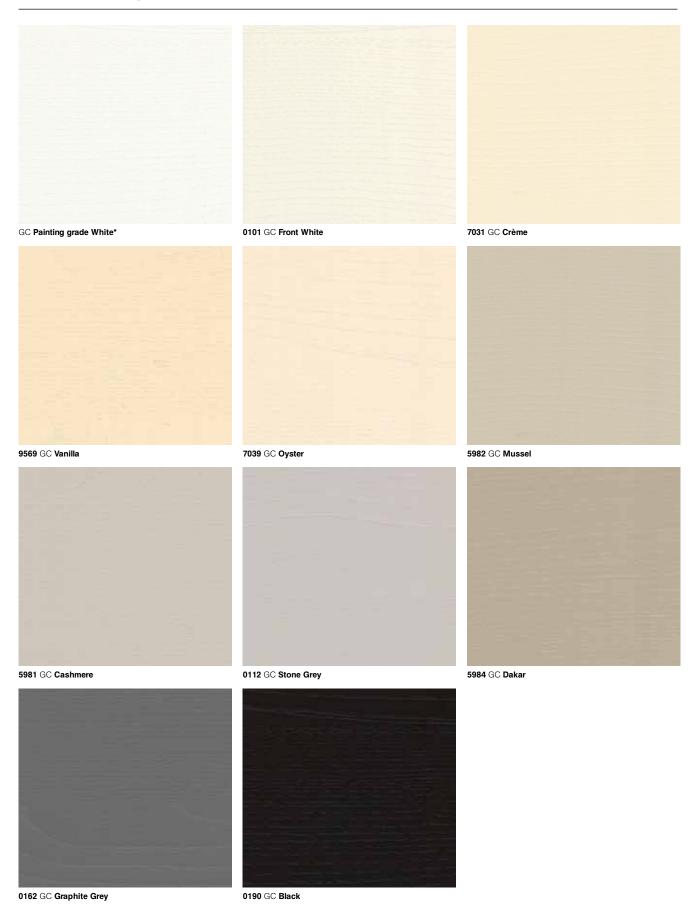

And now you can even paint your own: as an extra option we have a new 'Painting Grade White\*' decor, a ready-to-paint wood grained board to finish with your own choice of colour.

These are just part of the complete Kronodesign® collection of over 170 decors, view the full range online.

## Key points

- Available in 10 contemporary decors, ex stock
  Colors with authentic woodgrain texture
  Double sided wood texture