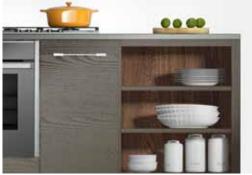

# The look and feel of painted wood, the durability of melamine

Creating the desirable 'painted wood' effect, but with the durability you get from a melamine finished board, this is a sophisticated combination of contemporary colours on a textural wood grained surface. By blending the consistency and workability of Melamine Faced Boards with a realistic timber finish, on-trend neutral shades, plus the ever popular black, you can have the look without the hassle.

#### Texture

GC- Authentic woodgrain texture

## Key points

- Available in 10 contemporary decors, ex stock
  Colors with authentic woodgrain texture
  Double sided wood texture