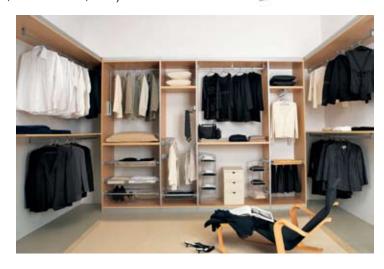

## Full Width Pullouts...

Full width pullouts are mounted on runners fixed to either side of the wardrobe and pull out like an internal drawer. The full width pullouts are fully customisable with a wide range of different inserts available to mount within an Adjustable Wardrobe Frame.

- 1, Choose the Adjustable Wardrobe Frame to suit the width of your wardrobe.
- 2, Once you have chosen the Adjustable Wardrobe Frame, choose inserts to mount within it. Depending on the width of the chosen Adjustable Wardrobe Frame, it's possible to mount more than one insert within it.
- 4, Choose from the following inserts...

Wire Baskets (Widths: 305mm, 410mm, 490mm, 730mm)

Shoe Racks (Widths: 390mm, 470mm)
Trouser Holders (Widths: 455mm, 719mm)
Tray Baskets (Widths: 240mm, 320mm)

Laundry Basket (Width: 455mm)

5, Choose any accessories you may require. (Tie & belt organisers, none slip mats, tufted matts, etc.)