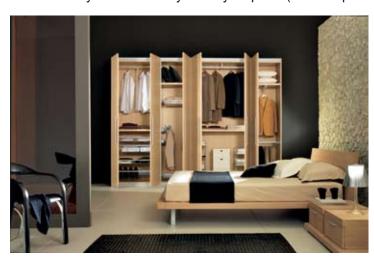

## **Choosing Your Vibo Dream Wirework**

First, measure the width of the wardrobe that will be fitted with the wirework.

## Full Width Pullouts...

Full width pullouts are mounted on runners fixed to either side of the wardrobe and pull out like an internal drawer. The full width pullouts are fully customisable with a wide range of different inserts available to mount within an Adjustable Wardrobe Frame.