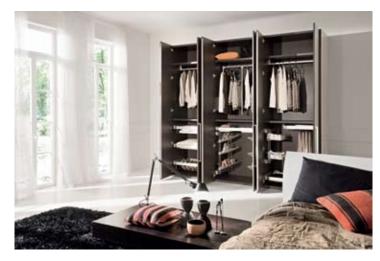

Side mounted pullouts are fixed to one side of the wardrobe. Depending on the width of your wardrobe and the pullouts you choose, it is possible to fix side mounted pullouts on both sides of your wardrobe.

Choose from the following Side Mounted Pullouts...

Shoe Racks

Tie & Belt Holder

Pivoting Mirror with optional Multipurpose Tray.

Choose any accessories you may require. (None slip mats, tufted mats, etc.)