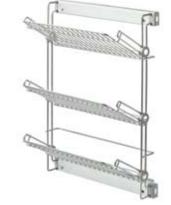

Wire Baskets (Widths: 305mm, 410mm, 490mm, 730mm)

Shoe Racks (Widths: 390mm, 470mm)
Trouser Holders (Widths: 455mm, 719mm)

Steel Trays (Width: 305mm)
Laundry Basket (Width: 460mm)

5, Choose any accessories you may require. (Tie & belt organisers, none slip mats, tufted matts, etc.)