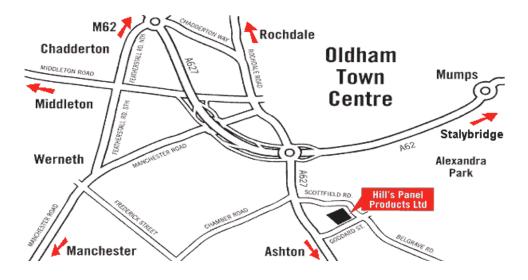

## Directions

Directions to HPP Oldham from the M62.

- Exit M62 at junction 20 Oldham & Rochdale A627M.
- Follow A627M towards Oldham for approximately 2 miles, exiting at 2nd exit, signposted Oldham and Ashton-u-Lyne (retail park on left).
- At the roundabout take the 2nd exit and follow the By-pass through another roundabout (3rd exit).
- At the next exit leave the bypass still following signs for Oldham and Ashton-u-Lyne.
- At the roundabout under flyover take the 2nd exit and keep left.
- At next roundabout turn right taking the 4th exit onto the A627 towards Ashton-u-Lyne.
- You are now on Ashton Road. After about 400 metres turn left immediately after 'Wynsors World of Shoes' into Scottfield Rd.
- Follow the road to the bottom past George Hill Timber, follow the road right and take the first gate on your right.
- Welcome to HPP.
- If you are using a sat nav our postcode is OL8 1LA.