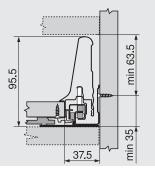

#### L-bracket - 297.0500

Space requirement with L-bracket centre mounted.

Comment: We recommend a trial assembly to determine the individual space requirement under the cabinet profile.

### Space requirement in cabinet