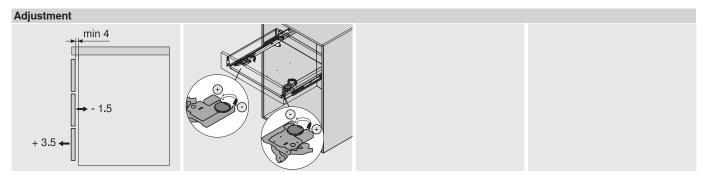

### Front gap

\* Min. 43 mm for inner drawer/inner pull-out

### Trigger range

Fixing onto cabinet

- А Chipboard screws Ø 4 x 15 mm
- В Chipboard screws, part no. 661.1450.HG
- \* Optional

Catalogue 2013/2014

The optional synchronisation feature ensures secure opening even for higher & wider fronts. We also recommend that you use front stabilisation.