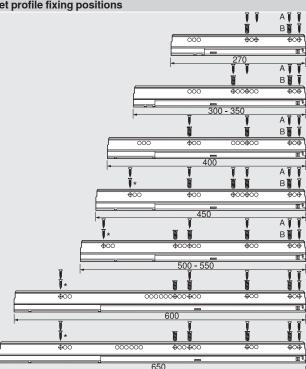

# TIP-ON

Planning Cabinet profile screw positions Cabinet profile fixing positions Nominal length NL (mm) 270 Ш Q 300 350 mθ 400 mē 450 96 500 m é 550 Шβ 96 600 Πē 650 ш <sup>р</sup> 192 37 323232 3232 320 480 600 32

Min. internal cabinet depth = nominal length NL + 3 mm