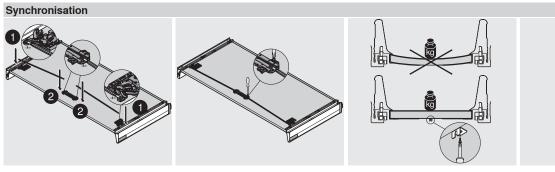

The depth adjustment can be carried out tool-free and on an inserted even for higher & wider fronts drawer

The optional synchronisation feature ensures secure opening and closing

Applications <<

#### **a** Accessories 14 Synchronisation (for cabinet width KB 550 mm and higher) Inner cabinet width LW Part no. 508 - 570 mm Z55S1350E 558 - 620 mm Z55S1600E 608 - 670 mm Z55S1850E Z55S2100E 658 - 720 mm 708 - 770 mm Z55S2350E 758 - 820 mm Z55S2600E 808 - 870 mm Z55S2850E 858 - 920 mm Z55S3100E 908 - 970 mm Z55S3350E 958 - 1020 mm Z55S3600E 1008 - 1070 mm Z55S3850E 1058 - 1120 mm Z55S4100E 1108 - 1170 mm Z55S4350E

| Composed of: |                      |                                                                       |  |
|--------------|----------------------|-----------------------------------------------------------------------|--|
| 14a          | Synchronisation unit |                                                                       |  |
| ΕX           | PANDO fixing         | 1 x                                                                   |  |
| 14b          | Synchronisation rod  |                                                                       |  |
|              |                      | 1 x                                                                   |  |
|              | L-bracket            |                                                                       |  |
| Zin          | ic plated            | 1 x                                                                   |  |
|              | 14a<br>EX<br>14b     | 14a Synchronisation unit<br>EXPANDO fixing<br>14b Synchronisation rod |  |