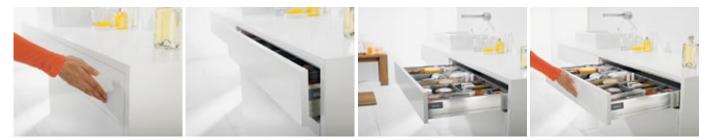

A light touch on the front at any location is enough and the pull-out opens effortlessly

To close the pull-out, it can be lightly pressed shut or closed with a light push

TIP-ON consists of a special cabinet profile with a pre-mounted latch and a locking mechanism unit

The depth adjustment can be carried out tool-free and on an inserted even for higher & wider fronts drawer

The optional synchronisation feature ensures secure opening and closing

Applications <<