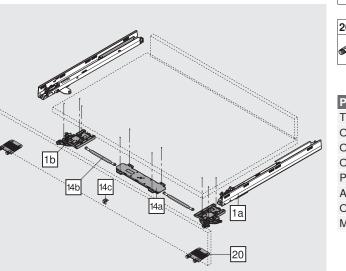

| Composed of:                                                                                                                                                                                                                                                                                                                                                                                                                                                                                                                                                                                                                                                                                                                                                                                                                                                                                                                                                                                                                                                                                                                                                                                                                                                                                                                                                                                                                                                                                                                                                           |     |                                   |     |
|------------------------------------------------------------------------------------------------------------------------------------------------------------------------------------------------------------------------------------------------------------------------------------------------------------------------------------------------------------------------------------------------------------------------------------------------------------------------------------------------------------------------------------------------------------------------------------------------------------------------------------------------------------------------------------------------------------------------------------------------------------------------------------------------------------------------------------------------------------------------------------------------------------------------------------------------------------------------------------------------------------------------------------------------------------------------------------------------------------------------------------------------------------------------------------------------------------------------------------------------------------------------------------------------------------------------------------------------------------------------------------------------------------------------------------------------------------------------------------------------------------------------------------------------------------------------|-----|-----------------------------------|-----|
| de la companya de la comp | 1a  | Cabinet profiles left/right       |     |
|                                                                                                                                                                                                                                                                                                                                                                                                                                                                                                                                                                                                                                                                                                                                                                                                                                                                                                                                                                                                                                                                                                                                                                                                                                                                                                                                                                                                                                                                                                                                                                        | Inc | l. latch, pre-mounted             | 1 x |
|                                                                                                                                                                                                                                                                                                                                                                                                                                                                                                                                                                                                                                                                                                                                                                                                                                                                                                                                                                                                                                                                                                                                                                                                                                                                                                                                                                                                                                                                                                                                                                        | 1b  | Locking mechanism unit left/right |     |
|                                                                                                                                                                                                                                                                                                                                                                                                                                                                                                                                                                                                                                                                                                                                                                                                                                                                                                                                                                                                                                                                                                                                                                                                                                                                                                                                                                                                                                                                                                                                                                        | ΕX  | PANDO fixing                      | 1 x |

| Composed of: |                      |                                                                       |  |
|--------------|----------------------|-----------------------------------------------------------------------|--|
| 14a          | Synchronisation unit |                                                                       |  |
| ΕX           | PANDO fixing         | 1 x                                                                   |  |
| 14b          | Synchronisation rod  |                                                                       |  |
|              |                      | 1 x                                                                   |  |
|              | L-bracket            |                                                                       |  |
| Zin          | ic plated            | 1 x                                                                   |  |
|              | 14a<br>EX<br>14b     | 14a Synchronisation unit<br>EXPANDO fixing<br>14b Synchronisation rod |  |

| 20 | Front stabilisation |                     |          |  |  |
|----|---------------------|---------------------|----------|--|--|
|    | Material            | Colour              | Part no. |  |  |
|    | Nylon               | RAL 7037 light grey | Z96.10E1 |  |  |