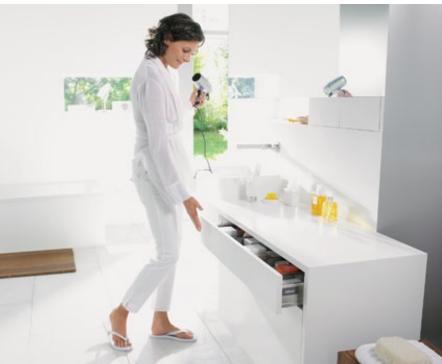

#### **Reliable handle-less opening**

Handle-less fronts are playing a greater and greater role in modern furniture design. With TIP-ON for TANDEMBOX – the mechanical opening support system from Blum - handleless drawers and pull-outs open with just a touch. With TIP-ON for TANDEMBOX - the mechanical opening support system from Blum - handle-less drawers and pull-outs open with just a touch. This enables your customers to experience practical opening comfort in any living area.

A light touch on the front at any location is enough and the pull-out opens effortlessly

To close the pull-out, it can be lightly pressed shut or closed with a light push

TIP-ON consists of a special cabinet profile with a pre-mounted latch and a locking mechanism unit