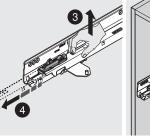

Trigger range with front stabilisation for front gaps 4 mm Without synchronisation With synchronisation

- ► TIP-ON for TANDEMBOX
- ►► Assembly, removal and adjustment

Unattached drawer base

Unattached drawer base

Synchronisation

Unattached drawer base

3-sided, pre-mounted drawer base

- TIP-ON for TANDEMBOX <
- Assembly, removal and adjustment

<sup>3-</sup>sided, pre-mounted drawer base

3-sided, pre-mounted drawer base

**Cabinet profile** 

Assembly

Front gap

Ablum