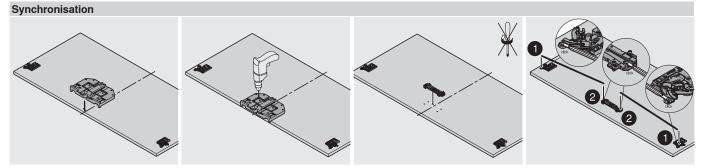

The depth adjustment can be carried out tool-free and on an inserted even for higher & wider fronts drawer

The optional synchronisation feature ensures secure opening and closing

Applications <<

### TIP-ON

- Concealed, guided full extension
- Integrated TIP-ON function for handle-less fronts
- Dyn. load bearing 20, 30 or 50 kg
- Easy, tool-free depth adjustment without removing the pull-out
- Synchronisation optional for cabinet width KB 550 mm and higher
- Runner system compatible with all TANDEMBOX programme lines

| Composed of: |                      |                                                                       |  |
|--------------|----------------------|-----------------------------------------------------------------------|--|
| 14a          | Synchronisation unit |                                                                       |  |
| ΕX           | PANDO fixing         | 1 x                                                                   |  |
| 14b          | Synchronisation rod  |                                                                       |  |
|              |                      | 1 x                                                                   |  |
|              | L-bracket            |                                                                       |  |
| Zin          | ic plated            | 1 x                                                                   |  |
|              | 14a<br>EX<br>14b     | 14a Synchronisation unit<br>EXPANDO fixing<br>14b Synchronisation rod |  |