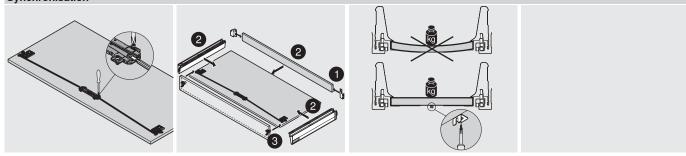

### Trigger range

Fixing onto cabinet

- А Chipboard screws Ø 4 x 15 mm
- В Chipboard screws, part no. 661.1450.HG
- \* Optional

Catalogue 2013/2014

The optional synchronisation feature ensures secure opening even for higher & wider fronts. We also recommend that you use front stabilisation.

Trigger range with front stabilisation for front gaps 4 mm Without synchronisation With synchronisation

- ► TIP-ON for TANDEMBOX
- ►► Assembly, removal and adjustment

Unattached drawer base

Unattached drawer base

Synchronisation

Unattached drawer base

3-sided, pre-mounted drawer base

- TIP-ON for TANDEMBOX <
- Assembly, removal and adjustment

<sup>3-</sup>sided, pre-mounted drawer base

3-sided, pre-mounted drawer base