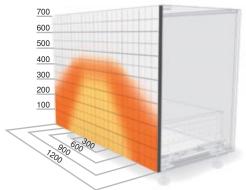

### Trigger range

Fixing onto cabinet

- А Chipboard screws Ø 4 x 15 mm
- В Chipboard screws, part no. 661.1450.HG
- \* Optional

Catalogue 2013/2014

The optional synchronisation feature ensures secure opening even for higher & wider fronts. We also recommend that you use front stabilisation.

Trigger range with front stabilisation for front gaps 4 mm Without synchronisation With synchronisation

- ► TIP-ON for TANDEMBOX
- ►► Assembly, removal and adjustment

Unattached drawer base

Unattached drawer base