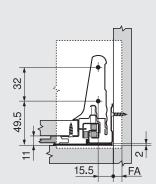

1 |  |  |

| Page instructions                |     |
|----------------------------------|-----|
| TIP-ON for TANDEMBOX             | 406 |
| Overview – TANDEMBOX intivo      | 223 |
| Overview – TANDEMBOX antaro      | 263 |
| Overview – TANDEMBOX plus        | 315 |
| Planning                         | 408 |
| Assembly, removal and adjustment | 410 |
| Overview – assembly devices      | 605 |
| More technical details           | 684 |





- **TIP-ON for TANDEMBOX**
- **Applications**

### **TIP-ON**

### Planning

#### L-bracket - 297.0500

Space requirement with L-bracket centre mounted.

Comment: We recommend a trial assembly to determine the individual space requirement under the cabinet profile.

### Space requirement in cabinet

#### Installation dimensions for screw-on front







#### Front stabilisation - Z96.10E1

Space requirement with front stabilisation.

Comment: We recommend a trial assembly to determine the individual space requirement under the cabinet profile.



Ø 5 x 10 mm

We recommend that you use the drilling template for TIP-ON for TANDEMBOX (65.5050)

Ø 5 x 10 mm





- **TIP-ON for TANDEMBOX** 
  - Applications <<

# TIP-ON

Planning Cabinet profile screw positions Cabinet profile fixing positions Nominal length NL (mm) 270 Ш Q 300 350 mθ 400 mē 450 96 500 m é 550 Шβ 96 600 Πē 650 ш <sup>р</sup> 192 37 323232 3232 320 480 600 32

Min. internal cabinet depth = nominal length NL + 3 mm

### Front gap



\* Min. 43 mm for inner drawer/inner pull-out

### Trigger range





Fixing onto cabinet

- А Chipboard screws Ø 4 x 15 mm
- В Chipboard screws,