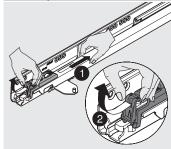

Synchronisation

Unattached drawer base

3-sided, pre-mounted drawer base

- TIP-ON for TANDEMBOX <
- Assembly, removal and adjustment

<sup>3-</sup>sided, pre-mounted drawer base

3-sided, pre-mounted drawer base

**Cabinet profile** 

Assembly

Front gap

Ablum