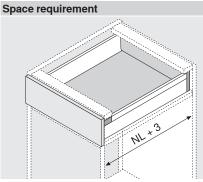

### Space requirement in cabinet

Min. internal cabinet depth = nominal length NL + 3 mm