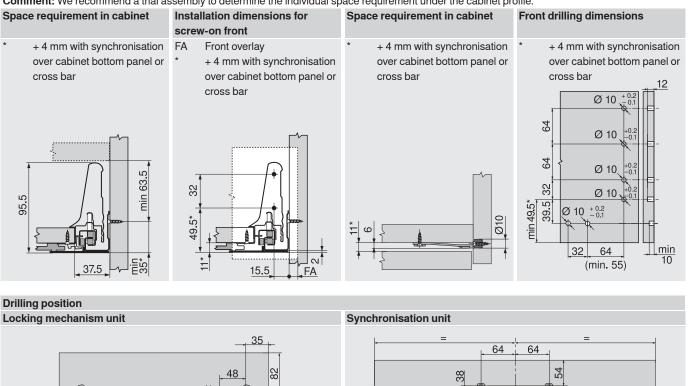

### Space requirement in cabinet

#### Installation dimensions for screw-on front