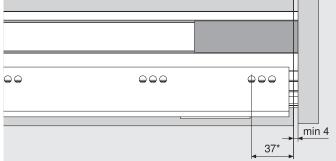

### Front gap

\* Min. 43 mm for inner drawer/inner pull-out

### Trigger range

Fixing onto cabinet

- А Chipboard screws Ø 4 x 15 mm
- В Chipboard screws, part no. 661.1450.HG
- \* Optional

Catalogue 2013/2014

The optional synchronisation feature ensures secure opening even for higher & wider fronts. We also recommend that you use front stabilisation.