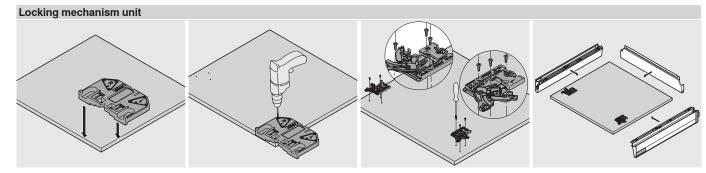

A light touch on the front at any location is enough and the pull-out opens effortlessly

To close the pull-out, it can be lightly pressed shut or closed with a light push

TIP-ON consists of a special cabinet profile with a pre-mounted latch and a locking mechanism unit

The depth adjustment can be carried out tool-free and on an inserted even for higher & wider fronts drawer

The optional synchronisation feature ensures secure opening and closing

Applications <<

| Composed of:                                                                                                                                                                                                                                                                                                                                                                                                                                                                                                                                                                                                                                                                                                                                                                                                                                                                                                                                                                                                                                                                                                                                                                                                                                                                                                                                                                                                                                                                                                                                                           |     |                                   |     |
|------------------------------------------------------------------------------------------------------------------------------------------------------------------------------------------------------------------------------------------------------------------------------------------------------------------------------------------------------------------------------------------------------------------------------------------------------------------------------------------------------------------------------------------------------------------------------------------------------------------------------------------------------------------------------------------------------------------------------------------------------------------------------------------------------------------------------------------------------------------------------------------------------------------------------------------------------------------------------------------------------------------------------------------------------------------------------------------------------------------------------------------------------------------------------------------------------------------------------------------------------------------------------------------------------------------------------------------------------------------------------------------------------------------------------------------------------------------------------------------------------------------------------------------------------------------------|-----|-----------------------------------|-----|
| de la companya de la comp | 1a  | Cabinet profiles left/right       |     |
|                                                                                                                                                                                                                                                                                                                                                                                                                                                                                                                                                                                                                                                                                                                                                                                                                                                                                                                                                                                                                                                                                                                                                                                                                                                                                                                                                                                                                                                                                                                                                                        | Inc | l. latch, pre-mounted             | 1 x |
|                                                                                                                                                                                                                                                                                                                                                                                                                                                                                                                                                                                                                                                                                                                                                                                                                                                                                                                                                                                                                                                                                                                                                                                                                                                                                                                                                                                                                                                                                                                                                                        | 1b  | Locking mechanism unit left/right |     |
|                                                                                                                                                                                                                                                                                                                                                                                                                                                                                                                                                                                                                                                                                                                                                                                                                                                                                                                                                                                                                                                                                                                                                                                                                                                                                                                                                                                                                                                                                                                                                                        | ΕX  | PANDO fixing                      | 1 x |