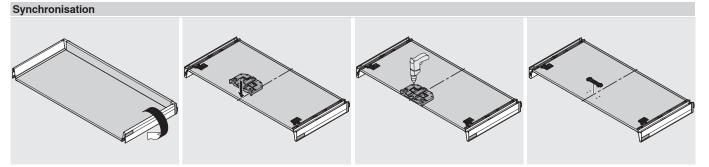

The depth adjustment can be carried out tool-free and on an inserted even for higher & wider fronts drawer

The optional synchronisation feature ensures secure opening and closing

Applications <<

#### **a** Accessories 14 Synchronisation (for cabinet width KB 550 mm and higher) Inner cabinet width LW Part no. 508 - 570 mm Z55S1350E 558 - 620 mm Z55S1600E 608 - 670 mm Z55S1850E Z55S2100E 658 - 720 mm 708 - 770 mm Z55S2350E 758 - 820 mm Z55S2600E 808 - 870 mm Z55S2850E 858 - 920 mm Z55S3100E 908 - 970 mm Z55S3350E 958 - 1020 mm Z55S3600E 1008 - 1070 mm Z55S3850E 1058 - 1120 mm Z55S4100E 1108 - 1170 mm Z55S4350E

| Composed of: |                      |                                                                       |  |
|--------------|----------------------|-----------------------------------------------------------------------|--|
| 14a          | Synchronisation unit |                                                                       |  |
| ΕX           | PANDO fixing         | 1 x                                                                   |  |
| 14b          | Synchronisation rod  |                                                                       |  |
|              |                      | 1 x                                                                   |  |
|              | L-bracket            |                                                                       |  |
| Zin          | ic plated            | 1 x                                                                   |  |
|              | 14a<br>EX<br>14b     | 14a Synchronisation unit<br>EXPANDO fixing<br>14b Synchronisation rod |  |