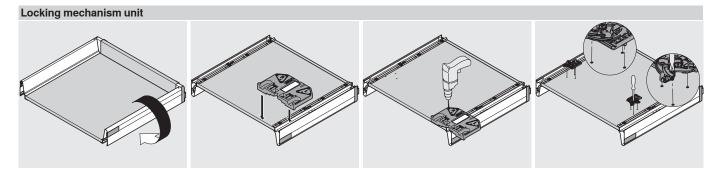

A light touch on the front at any location is enough and the pull-out opens effortlessly

To close the pull-out, it can be lightly pressed shut or closed with a light push

TIP-ON consists of a special cabinet profile with a pre-mounted latch and a locking mechanism unit

| Composed of:                                                                                                                                                                                                                                                                                                                                                                                                                                                                                                                                                                                                                                                                                                                                                                                                                                                                                                                                                                                                                                                                                                                                                                                                                                                                                                                                                                                                                                                                                                                                                           |     |                                   |     |
|------------------------------------------------------------------------------------------------------------------------------------------------------------------------------------------------------------------------------------------------------------------------------------------------------------------------------------------------------------------------------------------------------------------------------------------------------------------------------------------------------------------------------------------------------------------------------------------------------------------------------------------------------------------------------------------------------------------------------------------------------------------------------------------------------------------------------------------------------------------------------------------------------------------------------------------------------------------------------------------------------------------------------------------------------------------------------------------------------------------------------------------------------------------------------------------------------------------------------------------------------------------------------------------------------------------------------------------------------------------------------------------------------------------------------------------------------------------------------------------------------------------------------------------------------------------------|-----|-----------------------------------|-----|
| de la companya de la comp | 1a  | Cabinet profiles left/right       |     |
|                                                                                                                                                                                                                                                                                                                                                                                                                                                                                                                                                                                                                                                                                                                                                                                                                                                                                                                                                                                                                                                                                                                                                                                                                                                                                                                                                                                                                                                                                                                                                                        | Inc | l. latch, pre-mounted             | 1 x |
|                                                                                                                                                                                                                                                                                                                                                                                                                                                                                                                                                                                                                                                                                                                                                                                                                                                                                                                                                                                                                                                                                                                                                                                                                                                                                                                                                                                                                                                                                                                                                                        | 1b  | Locking mechanism unit left/right |     |
|                                                                                                                                                                                                                                                                                                                                                                                                                                                                                                                                                                                                                                                                                                                                                                                                                                                                                                                                                                                                                                                                                                                                                                                                                                                                                                                                                                                                                                                                                                                                                                        | ΕX  | PANDO fixing                      | 1 x |