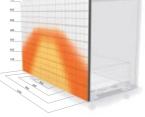

### Trigger range

Fixing onto cabinet

- А Chipboard screws Ø 4 x 15 mm
- В Chipboard screws, part no. 661.1450.HG
- \* Optional

Catalogue 2013/2014

The optional synchronisation feature ensures secure opening even for higher & wider fronts. We also recommend that you use front stabilisation.

Trigger range with front stabilisation for front gaps 4 mm Without synchronisation With synchronisation

- ► TIP-ON for TANDEMBOX
- ►► Assembly, removal and adjustment

Unattached drawer base

Unattached drawer base