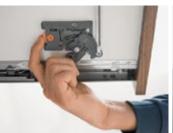

om Blum - handleless drawers and pull-outs open with just a touch. With TIP-ON for TANDEMBOX - the mechanical opening support system from Blum - handle-less drawers and pull-outs open with just a touch. This enables your customers to experience practical opening comfort in any living area.

#### Small programme, wide range of applications

TIP-ON can be combined with all TANDEMBOX programme lines and can be used for all standard applications: From standard cabinets to special solutions such as the Blum sink drawers.



A light touch on the front at any location is enough and the pull-out opens effortlessly

To close the pull-out, it can be lightly pressed shut or closed with a light push



TIP-ON consists of a special cabinet profile with a pre-mounted latch and a locking mechanism unit



The depth adjustment can be carried out tool-free and on an inserted even for higher & wider fronts drawer



The optional synchronisation feature ensures secure opening and closing





Applications <<

### TIP-ON



- Concealed, guided full extension
- Integrated TIP-ON function for handle-less fronts
- Dyn. load bearing 20, 30 or 50 kg
- Easy, tool-free depth adjustment without removing the pull-out
- Synchronisation optional for cabinet width KB 550 mm and higher
- Runner system compatible with all TANDEMBOX programme lines



Nominal length NL

### Order information

| 1         | Cabinet profiles, latch and locking mechanism units left/right |           |           |  |  |
|-----------|----------------------------------------------------------------|-----------|-----------|--|--|
|