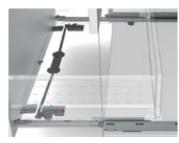

#### L-bracket - 297.0500

Space requirement with L-bracket centre mounted.

Comment: We recommend a trial assembly to determine the individual space requirement under the cabinet profile.

### Space requirement in cabinet