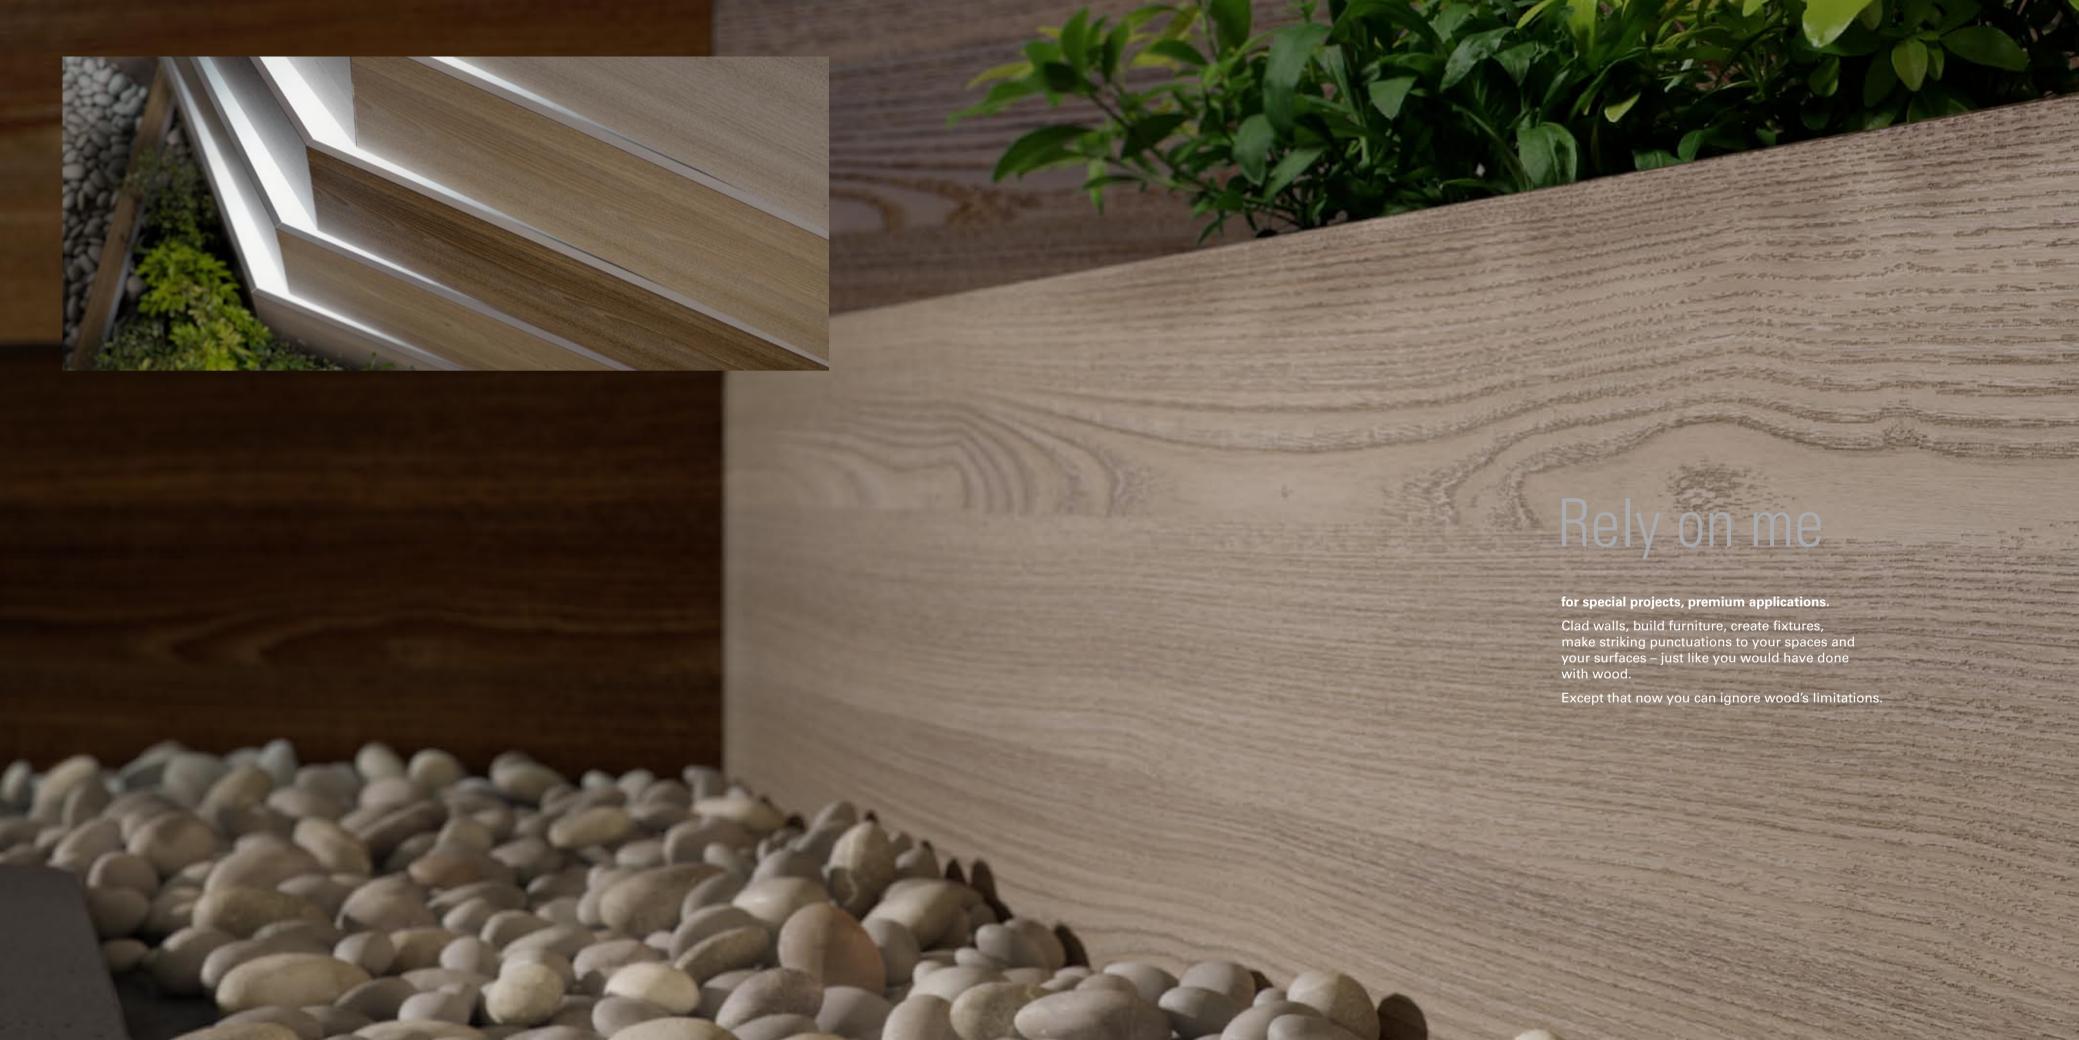

# Use me

where you would have used expensive, deep-grained wood.

Natural Touch takes wood's beautiful variability and delivers it consistently.

Use it as a direct replacement for timber. Take the opportunity to have rustic realism where you might otherwise have settled for veneer.

And don't give a thought to wood's cost or other disadvantages.