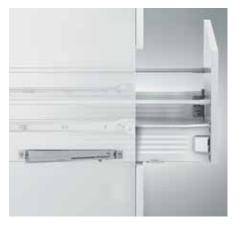

## **Application**

#### Features

- Soft closing mechanism for METABOX
- For use with 320 single extension only
- Minimal opening force required
- Only one BLUMOTION required for cabinets up to 36" wide
- BLUMATIC self-closing and BLUMOTION in one mechanism
- Designed for METABOX C15 in white only