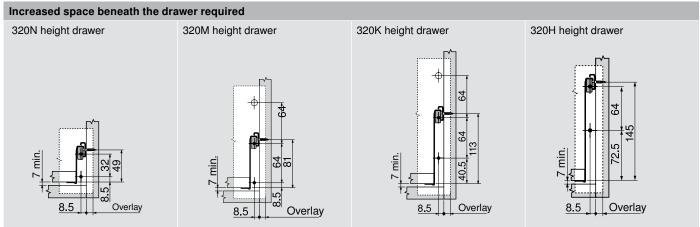

# **BLUMOTION for METABOX**

Supplement to
METABOX
LIT.MBX1000.06.09

## **Application**



#### Features

- Soft closing mechanism for METABOX
- For use with 320 single extension only
- Minimal opening force required
- Only one BLUMOTION required for cabinets up to 36" wide
- BLUMATIC self-closing and BLUMOTION in one mechanism
- Designed for METABOX C15 in white only

## Required parts



#### Installation







BLUMOTION for METABOX attaches on the left side of the cabinet, below the cabinet profile.



Two screws in the bottom and one in the drawer profile are required. All three are required for proper function





### **Dimensions**