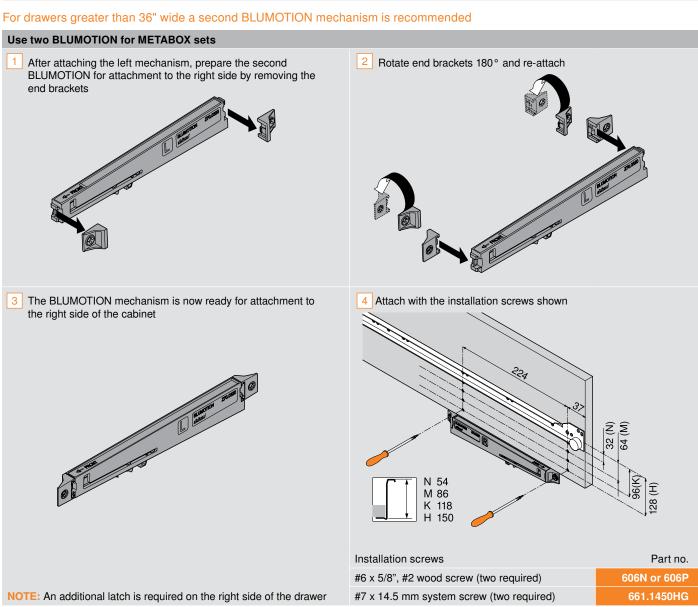

#### Features

- Soft closing mechanism for METABOX
- For use with 320 single extension only
- Minimal opening force required
- Only one BLUMOTION required for cabinets up to 36" wide
- BLUMATIC self-closing and BLUMOTION in one mechanism
- Designed for METABOX C15 in white only