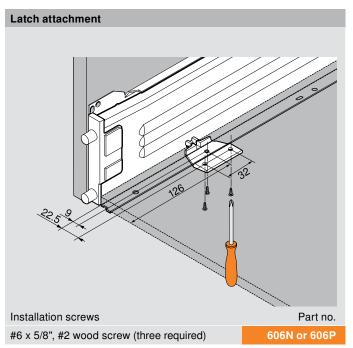

#### Installation

BLUMOTION for METABOX attaches on the left side of the cabinet, below the cabinet profile.

Two screws in the bottom and one in the drawer profile are required. All three are required for proper function