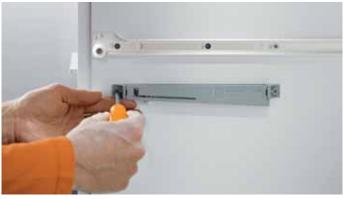

#### Installation

BLUMOTION for METABOX attaches on the left side of the cabinet, below the cabinet profile.

Two screws in the bottom and one in the drawer profile are required. All three are required for proper function