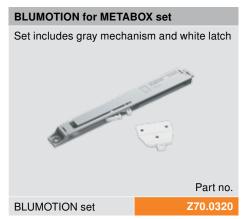

# **BLUMOTION for METABOX**

Supplement to
METABOX
LIT.MBX1000.06.09

## **Application**



#### Features

- Soft closing mechanism for METABOX
- For use with 320 single extension only
- Minimal opening force required
- Only one BLUMOTION required for cabinets up to 36" wide
- BLUMATIC self-closing and BLUMOTION in one mechanism
- Designed for METABOX C15 in white only

## Required parts



#### Installation







BLUMOTION for METABOX attaches on the left side of the cabinet, below the cabinet profile.



Two screws in the bottom and one in the drawer profile are required. All three are required for proper function





### **Dimensions**