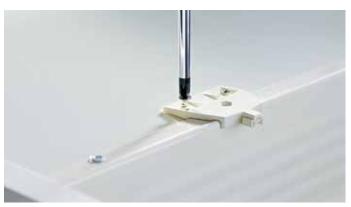

#### Installation

BLUMOTION for METABOX attaches on the left side of the cabinet, below the cabinet profile.

Two screws in the bottom and one in the drawer profile are required. All three are required for proper function