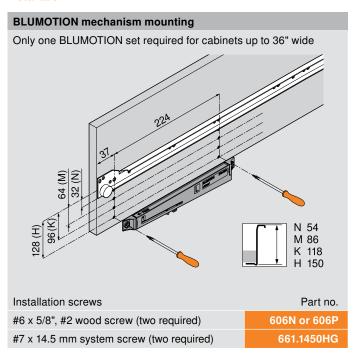

### **Dimensions**

#### Installation

BLUMOTION for METABOX attaches on the left side of the cabinet, below the cabinet profile.

Two screws in the bottom and one in the drawer profile are required. All three are required for proper function