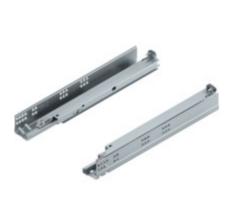

## **Product details**

TANDEM BLUMOTION Full extension, 30 kg, NL=400 mm, for Panel thickness 17-19 mm, for locking device, left/right

| Part number                | 560F4000B     |
|----------------------------|---------------|
| Item number                | 02141477      |
| Colour / finish            | Zinc plated   |
| Packaging quantity         | 6             |
| Weight per 1,000 Pcs in kg | 2,038.65      |
| EAN code                   | 9009494458398 |
| UPC code                   |               |

## **Technical attributes**

| Value                      |
|----------------------------|
| TANDEM                     |
| with front tilt adjustment |
| cushioned version          |
| 400                        |
| 30                         |
| for locking device         |
| Tandem roller carriage     |
| Steel                      |
| zinc plated                |
| BLUMOTION                  |
| 403                        |
| 383.9                      |
| 47.5                       |
| 43.5                       |
| 21                         |
| 10                         |
| with screws                |
| Set                        |
| Multipack                  |
| integrated Blumatic        |
| BLUMOTION                  |
| Full extension             |
|                            |