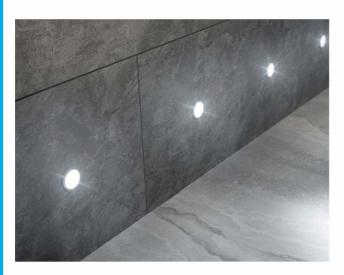

## **Key Selling Points:**

- All components required are included in the pack (6 fittings and LED driver).
- 2 x 500mm cables on each individual fitting. 1.5 metres of mains cable from the driver.
- Quality stainless steel finish.
- Maximum walkover pressure is 100kg.
- Can be used in the plinth, bath panels, ceramic tiles, natural stone, hard wood or Quartz flooring.
- Low energy consumption, each fitting is only 0.6W.
- The maximum wattage load of the driver in the pack is
- Cool white LED, an ideal option for contemporary design
- IP67 rated suitable for use in zones 0, 1 & 2 areas of the bathroom.