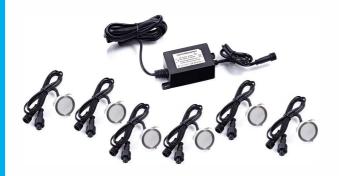

### **Specification:**

**Qty:** 6

Wattage: 3.6W

**Kelvin:** Cool white (5500k)

Lumens: 21 lm Lamp Life: 18.5 years Beam Angle: 90 degrees Cable Length: 1.5 m IP Rating: IP67

## **Key Selling Points:**

- All components required are included in the pack (6 fittings and LED driver).
- 2 x 500mm cables on each individual fitting. 1.5 metres of mains cable from the driver.
- Quality stainless steel finish.
- Maximum walkover pressure is 100kg.
- Can be used in the plinth, bath panels, ceramic tiles, natural stone, hard wood or Quartz flooring.
- Low energy consumption, each fitting is only 0.6W.
- The maximum wattage load of the driver in the pack is
- Cool white LED, an ideal option for contemporary design
- IP67 rated suitable for use in zones 0, 1 & 2 areas of the bathroom.