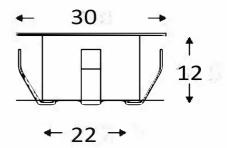

# Nimbus IP67 Round Plinth Light Kit



### **Specification:**

**Qty:** 6

Wattage: 3.6W

**Kelvin:** Cool white (5500k)

Lumens: 21 lm Lamp Life: 18.5 years Beam Angle: 90 degrees Cable Length: 1.5 m IP Rating: IP67



#### **Product code:**

SE35000C6.1 - Nimbus IP67 Round Plinth Light Kit

# **Dimensions: (mm)**



## **Key Selling Points:**

- All components required are included in the pack (6 fittings and LED driver).
- 2 x 500mm cables on each individual fitting. 1.5 metres of mains cable from the driver.
- Quality stainless steel finish.
- Maximum walkover pressure is 100kg.
- Can be used in the plinth, bath panels, ceramic tiles, natural stone, hard wood or Quartz flooring.
- Low energy consumption, each fitting is only 0.6W.
- The maximum wattage load of the driver in the pack is
- Cool white LED, an ideal option for contemporary design
- IP67 rated suitable for use in zones 0, 1 & 2 areas of the bathroom.