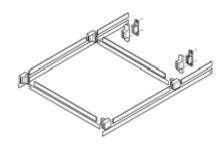

## **Product details**

## METAFILE hanging rail complete

| Part number                | ZRM.5500      |
|----------------------------|---------------|
| Item number                | 04837293      |
| Colour / finish            | R9001 cream   |
| Packaging quantity         | 1/10          |
| Weight per 1,000 Pcs in kg | 855.8         |
| EAN code                   | 9002617196641 |
| UPC code                   |               |

## Technical attributes

| Attribute                            | Value                                       |
|--------------------------------------|---------------------------------------------|
| gallery type                         | METAFILE hanging rail complete              |
| Material                             | Nylon/steel                                 |
| Colour / finish                      | RAL 9001 cream                              |
| colour of retaining section / sleeve | RAL 9001 cream                              |
| Nominal Length                       | 550                                         |
| actual length                        | 550                                         |
| rod dimension                        | rod with 13 x 3 mm cross section            |
| connection gallery with front        | by insertion (with Metafile fixing bracket) |
| connection gallery with back         | by insertion (with METAFILE fixing bracket) |
| Item package                         | set                                         |
| packaging                            | Distributor packing                         |