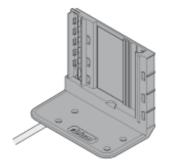

## SERVO-DRIVE attachment bracket 2 tier, nylon

| Part number                | Z10D7201                  |
|----------------------------|---------------------------|
| Item number                | 07283150                  |
| Colour / finish            | R737dust grey/zinc plated |
| Packaging quantity         | 10                        |
| Weight per 1,000 Pcs in kg | 551.4                     |
| EAN code                   | 9002617666267             |
| UPC code                   |                           |

## **Technical attributes**

| Attribute           | Value                            |
|---------------------|----------------------------------|
| Туре                | SERVO-DRIVE attachment bracket   |
| Material            | Nylon                            |
| Colour / finish     | RAL 7037 dust grey / zinc plated |
| Fixing method       | Screw-on                         |
| Version             | for 2 drive units                |
| Version             | with inserted cable              |
| Cable excess length | 800                              |