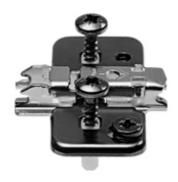

## CLIP mounting plate, cruciform, 0 mm, steel, EXPANDO, HA: cam

| Part number                | 174H7100E     |
|----------------------------|---------------|
| Item number                | 08079515      |
| Colour / finish            | Onyx black    |
| Packaging quantity         | 500           |
| Weight per 1,000 Pcs in kg | 31.7          |
| EAN code                   | 9009494290639 |
| UPC code                   |               |

## Technical attributes

| Attribute                                            | Value                                          |
|------------------------------------------------------|------------------------------------------------|
| mounting plate system                                | CLIP                                           |
| Shape of mounting plate                              | Cruciform                                      |
| Material                                             | Steel                                          |
| surface of bottom part                               | Nickel plated                                  |
| Fixing                                               | Expando (pre-mounted screws with split dowels) |
| distance cabinet front edge to first fixing position | 37                                             |
| distance between fixing positions                    | 32                                             |
| diametre of fixing holes                             | 5                                              |
| drilling depth of fixing holes                       | 11.5                                           |
| Mounting plates height adjustment                    | with cam                                       |
| Height adjustment                                    | +/- 2 mm                                       |
| Height                                               | 8.5                                            |
| Spacing                                              | 0                                              |
| Angle                                                | 0                                              |
| Item package                                         | 1 piece                                        |
| packaging                                            | industrial packing                             |
| material of bottom part                              | Steel                                          |