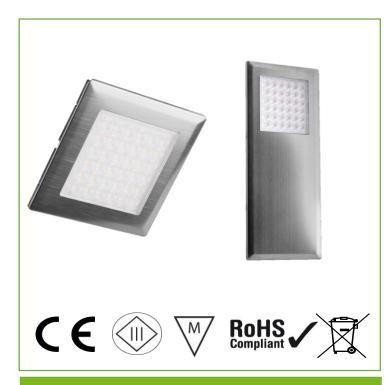

The ultra thin panel fitting with stainless still finish is easily installed and is also available in a square or rectangular shape.

### **Key Features**

- High light output
- Super slim 3mm thick
- Available in warm and cool white
- Two options available (square and rectangular)