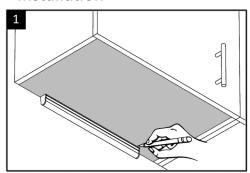

### Installation

Using a pencil, mark the desired position for the Connex under the cabinet.

Using a pencil, mark where the fixing brackets will be positioned - one at either end to take the weight of the light evenly.