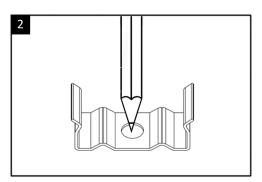

Fix the brackets to the desired position using the screws included.

If you are installing a run of Connex lights, remove the end-caps and connect the lights by inserting the male-end into the female-end.