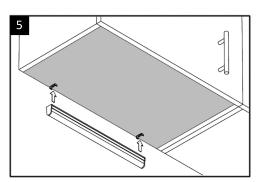

Fix the brackets to the desired position using the screws included.

If you are installing a run of Connex lights, remove the end-caps and connect the lights by inserting the male-end into the female-end.

Note: This can be achieved with the connection cable as well.

Clip the Connex into the two fixing brackets to secure it in position.

Finally, connect the Connex directly to 240V mains supply or 13A plug. If you are creating a run of Connex lights, you only need to connect the Connex at the start of the run.