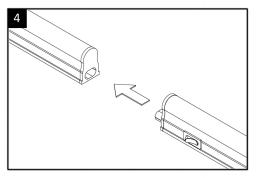

Fix the brackets to the desired position using the screws included.

If you are installing a run of Connex lights, remove the end-caps and connect the lights by inserting the male-end into the female-end.

Note: This can be achieved with the connection cable as well.

Clip the Connex into the two fixing brackets to secure it in position.

Finally, connect the Connex directly to 240V mains supply or 13A plug. If you are creating a run of Connex lights, you only need to connect the Connex at the start of the run.