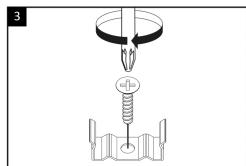

Fix the brackets to the desired position using the screws included.

If you are installing a run of Connex lights, remove the end-caps and connect the lights by inserting the male-end into the female-end.