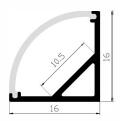

## Specification:

Finish: Aluminium with Opal PC Cover Available Lengths: 1000mm and 2200mm Dimensions: 16mm x 16mm (with 10.5mm wide internal section)