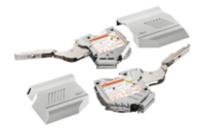

## **Product details**

## AVENTOS HK-S stay lift, Lift mechanism, PF=960-2215 (with 2 pieces)

| Part number                | 20K2E00       |
|----------------------------|---------------|
| Item number                | 08617622      |
| Colour / finish            | Light grey    |
| Packaging quantity         | 1/4           |
| Weight per 1,000 Pcs in kg | 1,091.4       |
| EAN code                   | 9002617748925 |
| UPC code                   |               |