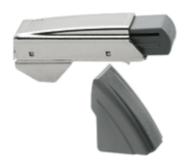

## BLUMOTION Clip-on, Angled hinge +30° II, overlay

| Part number                | 973A7360      |  |
|----------------------------|---------------|--|
| Item number                | 07072533      |  |
| Colour / finish            | Nickel plated |  |
| Packaging quantity         | 1 / 25        |  |
| Weight per 1,000 Pcs in kg | 53.3          |  |
| EAN code                   | 9002617657289 |  |
| UPC code                   |               |  |

## Technical attributes

| Attribute                 | Value                      |
|---------------------------|----------------------------|
| Туре                      | BLUMOTION                  |
| Version                   | Optional part              |
| Material                  | Steel                      |
| Colour / finish           | nickel plated              |
| Item package              | 1 piece                    |
| packaging                 | Commercial packing         |
| Type of impact absorption | with brake unit and liquid |
| Fixing method             | Clip-on                    |
| additions                 | Swivel level enclosed      |