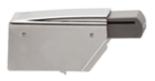

## **BLUMOTION Clip-on, Standard hinge, inset application**

| Part number                | 973A0700      |
|----------------------------|---------------|
| Item number                | 06966853      |
| Colour / finish            | Nickel plated |
| Packaging quantity         | 50 / 250      |
| Weight per 1,000 Pcs in kg | 64.5          |
| EAN code                   | 9002617651867 |
| UPC code                   |               |