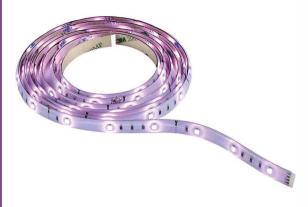

## RGB Colour Changing LED Flexible Strip

## Key Selling Points:

- 7 pre-set colours: white, red, green, violet, pink, cyan and yellow.
- Use with the RGB Remote Control and Receiver(s)to create the effect or choose the colour that is perfect for you at the touch of a dial.
- Or use the RGB Inline Switch for shorter runs.
- Quick and easy installation strips have 3M self adhesive backing.
- Can be cut every 165mm (the cut-off piece cannot be re-used).
- All you need to install is an adequate number of strips, driver connection lead and driver (one per run of strip) and controller(s).