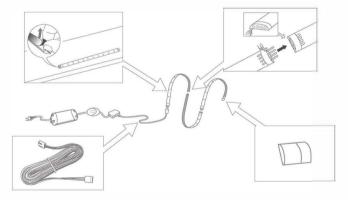

## Installation:

Strips have 3M self-adhesive backing for quick and simple installation. Strips are inter-linkable and can be cut to size if required. Simple connection system, requiring only one driver and driver lead per total run of strips, and the chosen control options (either Remote and Receiver(s) or Inline Switch.

## Key Selling Points:

- 7 pre-set colours: white, red, green, violet, pink, cyan and yellow.
- Use with the RGB Remote Control and Receiver(s)to create the effect or choose the colour that is perfect for you at the touch of a dial.
- Or use the RGB Inline Switch for shorter runs.
- Quick and easy installation strips have 3M self adhesive backing.
- Can be cut every 165mm (the cut-off piece cannot be re-used).
- All you need to install is an adequate number of strips, driver connection lead and driver (one per run of strip) and controller(s).