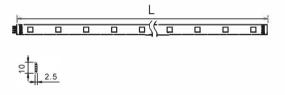

## Specification:

Wattage: 1.8W/10W Voltage: 24V LED Qty: 12/72 LED Colours: Various (7 pre-set colours) Life Span: 50,000 hours Beam Angle: 120 degrees Lengths: 330mm/2000mm IP Rating: IP20

Product dimensions in mm