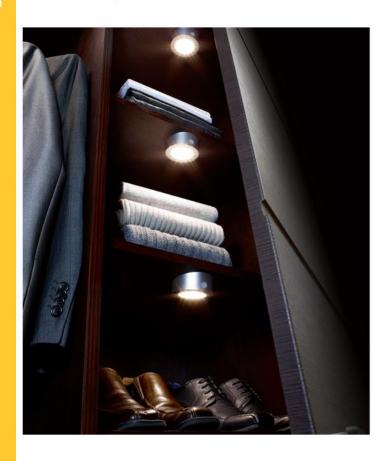

# Rechargeable Angled Spot Light

### **Product Details:**

- Contains a high power, rechargeable lithium battery
- Cable free for ease of installation
- Product is rechargeable via a USB adapter
- Has an integrated PIR sensor switch
- PIR has a detection range of 2m, allowing you to place the fitting as you require
- High light output
- The fitting comes ready to install inside wardrobes or kitchen cabinets