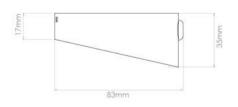

# RECHARGEABLE:

## **SOLUS**

# Rechargeable Angled Spot Light



## Specification:

Wattage: 0.7W

**VDC: 3.7** 

Kelvin: 4500K (Cool White LED)

Life Span: 30,000 hours Finish: Aluminium

Power: High power lithium battery (2200mmA)

Beam Angle: 120° Lumens: 52Lm IP Rating: IP20 LED Quantity: 13pcs

#### **Dimensions:**











### **Product Details:**

- Contains a high power, rechargeable lithium battery
- Cable free for ease of installation
- Product is rechargeable via a USB adapter
- Has an integrated PIR sensor switch
- PIR has a detection range of 2m, allowing you to place the fitting as you require
- High light output
- The fitting comes ready to install inside wardrobes or kitchen cabinets