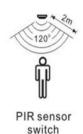

### **Product Details:**

- Contains a high power, rechargeable lithium battery
- Cable free for ease of installation
- Product is rechargeable via a USB adapter
- Has an integrated PIR sensor switch
- PIR has a detection range of 2m, allowing you to place the fitting as you require
- High light output
- The fitting comes ready to install inside wardrobes or kitchen cabinets