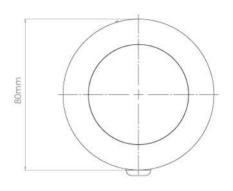

# RECHARGEABLE:

## **SOLUS**

# Rechargeable Angled Spot Light



## Specification:

Wattage: 0.7W

**VDC: 3.7** 

Kelvin: 4500K (Cool White LED)

Life Span: 30,000 hours Finish: Aluminium

Power: High power lithium battery (2200mmA)

Beam Angle: 120° Lumens: 52Lm IP Rating: IP20 LED Quantity: 13pcs

#### **Dimensions:**











### **Product Details:**

- Contains a high power, rechargeable lithium battery
- Cable free for ease of installation
- Product is rechargeable via a USB adapter
- Has an integrated PIR sensor switch
- PIR has a detection range of 2m, allowing you to place the fitting as you require
- High light output
- The fitting comes ready to install inside wardrobes or kitchen cabinets