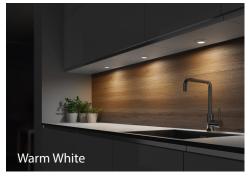

## Specification:

Wattage: 1.65W Voltage: 24V Kelvin: Cool White (5000K) Natural White (4000K) Warm White (3000K) Beam Angle: 110 degrees Lifespan: 35,000 hours Finish: Stainless Steel Cable Length: 1.5m Lumens: 150 lm (CW) 150 lm (NW) 130 lm (WW)

## Key Selling Points:

- > One light, three whites: warm, natural and cool white.
- > Available in a Triangle housing or surface/recess housing with collar supplied.
- > Reduced SKUs with only one light to stock that supplies all LED colours in one fitting.
- > Diffused LED' so no individual LED diodes can be seen.
- > Choose the LED colour you prefer prior to installation.
- > If you decide that the LED colour choice is wrong after installation simply remove the LED colour.
- > This fitting provides ultimate flexibility.
- > 50% brighter than SLS.