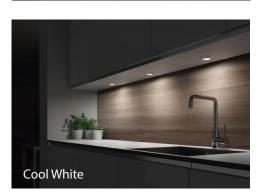

## Specification:

Wattage: 1.65W Voltage: 24V Kelvin: Cool White (5000K) Natural White (4000K) Warm White (3000K) Beam Angle: 110 degrees Lifespan: 35,000 hours Finish: Stainless Steel Cable Length: 1.5m Lumens: 150 lm (CW) 150 lm (NW) 130 lm (WW)

## Key Selling Points:

- > One light, three whites: warm, natural and cool white.
- > Available in a Triangle housing or surface/recess housing with collar supplied.
- > Reduced SKUs with only one light to stock that supplies all LED colours in one fitting.
- > Diffused LED' so no individual LED diodes can be seen.
- > Choose the LED colour you prefer prior to installation.
- > If you decide that the LED colour choice is wrong after installation simply remove the LED colour.
- > This fitting provides ultimate flexibility.
- > 50% brighter than SLS.