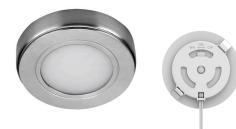

## Product Code:

SE21100 - Sensio TrioTone<sup>™</sup> Hype Colour Selectable Surface Light
SE21100K2 - Sensio TrioTone<sup>™</sup> Hype Colour Selectable Surface Light - 2 Pack
SE21100K3 - Sensio TrioTone<sup>™</sup> Hype Colour Selectable Surface Light - 3 Pack

## Key Selling Points:

- > One light, three whites: warm, natural and cool white.
- > Available in a Triangle housing or surface/recess housing with collar supplied.
- > Reduced SKUs with only one light to stock that supplies all LED colours in one fitting.
- > Diffused LED' so no individual LED diodes can be seen.
- > Choose the LED colour you prefer prior to installation.
- > If you decide that the LED colour choice is wrong after installation simply remove the LED colour.
- > This fitting provides ultimate flexibility.
- > 50% brighter than SLS.