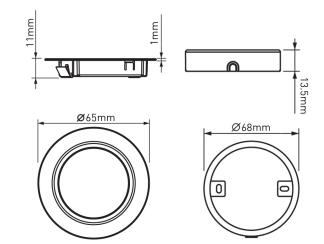

## Specification:

Wattage: 1.65W Voltage: 24V Kelvin: Cool White (5000K) Natural White (4000K) Warm White (3000K) Beam Angle: 110 degrees Lifespan: 35,000 hours Finish: Stainless Steel Cable Length: 1.5m Lumens: 150 lm (CW) 150 lm (NW) 130 lm (WW)